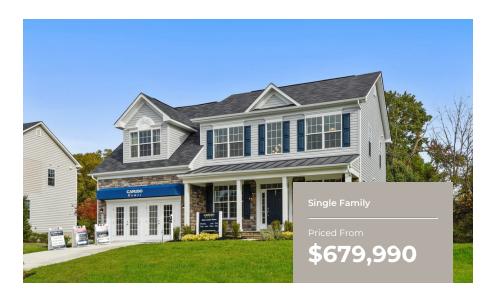

4 - 5 Beds

2.5 - 4 Baths

3,035 - 4,787 Sq Ft

## **COMMUNITY CONTACT**

16623 TORTOLA DRIVE ACCOKEEK, MD 20607 301-517-7314 INFO@CARUSOHOMES.COM

The Oxford plan is a single family floor plan starting at 2,609 sq. ft. with the capability of up to 4,787 sq. ft. and up to 5 bedrooms. Choose from hundreds of luxury options and finishes to design a home that is uniquely yours. All our popular features are available such as a gourmet kitchen, stone or modern fireplaces, in-law suite, California spa bath, and basements made for entertaining with theater room, wet bar and much more!