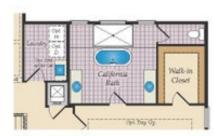

- Family Room with Extension, Coffered Ceiling, Gas Fireplace and Morning Room Addition
- Deluxe Gourmet Kitchen with Upgraded Stainless Steel Appliances and Expansive Kitchen Island
- In-Law Suite on Main Level with included Full Bathroom
- Primary Bedroom with En-Suite California Bath and Walk-In Closet
- Finished Lower Level including 9' Ceilings, Recreation Room, Full Bath, and Den Addition
- Upgraded Flooring Throughout

## SECOND FLOOR

OPT. SITTING ROOM W/ 2 CAR SIDE LOAD GARAGE

OPT. BUDDY BATH

OPT, 3RD BATH

OPT. CALIFORNIA BATH

OPT. CONSERVATORY BELOW

OPT, CARIBBEAN BATH