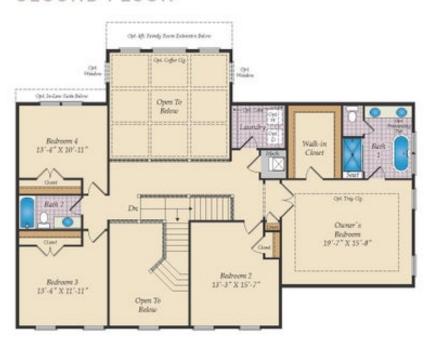

- Family Room with Extension, Coffered Ceiling, Gas Fireplace and Morning Room Addition
- Deluxe Gourmet Kitchen with Upgraded Stainless Steel Appliances and Expansive Kitchen Island
- In-Law Suite on Main Level with included Full Bathroom
- Primary Bedroom with En-Suite California Bath and Walk-In Closet
- Finished Lower Level including 9' Ceilings, Recreation Room, Full Bath, and Den Addition
- Upgraded Flooring Throughout

## SECOND FLOOR

OPT. SITTING ROOM W/ 2 CAR SIDE LOAD GARAGE

OPT. BUDDY BATH

OPT, 3RD BATH

OPT. CALIFORNIA BATH

OPT. CONSERVATORY BELOW

OPT, CARIBBEAN BATH