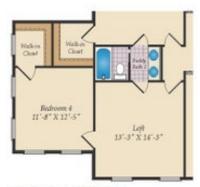

## FIRST FLOOR

## SECOND FLOOR

OPT. SITTING ROOM W/ 2 CAR SIDE LOAD GARAGE

OPT. BUDDY BATH

OPT, 3RD BATH

OPT. CALIFORNIA BATH

OPT. CONSERVATORY BELOW

OPT, CARIBBEAN BATH