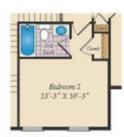

## FIRST FLOOR

## SECOND FLOOR

OPT. SITTING ROOM W/ 2 CAR SIDE LOAD GARAGE

OPT. BUDDY BATH

OPT, 3RD BATH

OPT. CALIFORNIA BATH

OPT. CONSERVATORY BELOW

OPT, CARIBBEAN BATH