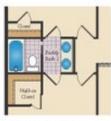

## FIRST FLOOR

## SECOND FLOOR

OPT. SITTING ROOM W/ 2 CAR SIDE LOAD GARAGE

OPT. BUDDY BATH

OPT, 3RD BATH

OPT. CALIFORNIA BATH

OPT. CONSERVATORY BELOW

OPT, CARIBBEAN BATH