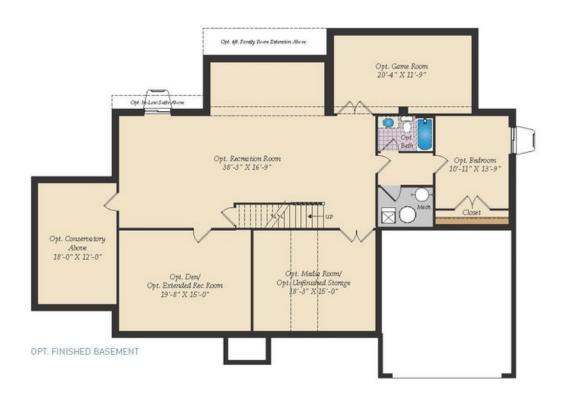

Upgraded Flooring Throughout

At Fairview Manor enjoy living in a prime location, just minutes from shopping, dining, recreational parks, and more, placing every convenience within easy reach. Enjoy seamless commutes to Joint Base Andrews, Fort Meade, Washington D.C., Annapolis, and beyond.

This Kingsport II home is currently under construction. Photos of similar home are for representation only and may show options or upgrades not included in this home. See New Home Sales Consultant for a complete list of included features.

## **Home Elevation**







## FIRST FLOOR





## SECOND FLOOR





OPT. SITTING ROOM W/ 2 CAR SIDE LOAD GARAGE



OPT. BUDDY BATH



OPT, 3RD BATH



OPT. CALIFORNIA BATH



OPT. CONSERVATORY BELOW



OPT, CARIBBEAN BATH



## BASEMENT







OPT. DOUBLE AREAWAY