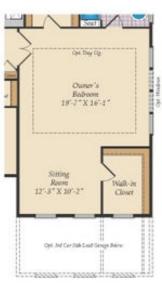

## SECOND FLOOR

OPT. SITTING ROOM W/ 2 CAR SIDE LOAD GARAGE

OPT. BUDDY BATH

OPT, 3RD BATH

OPT. CALIFORNIA BATH

OPT. CONSERVATORY BELOW

OPT, CARIBBEAN BATH