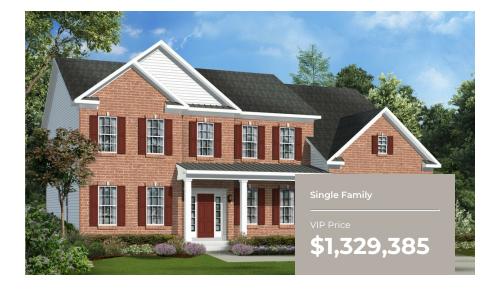

5 Beds

4.5 Baths

5338 Sq Ft

**ADDRESS** 

3906 DIPLOMAT AVE - HOMESITE 60A BOWIE, MD 20721

**SALES CONTACT** 

301-517-7314 INFO@CARUSOHOMES.COM

The Kingsport II at Fairview Manor is a beautiful brick front home, complete with two-car front load garage. In addition to all included standard features, this home also features the following:

- Family Room with Extension, Coffered Ceiling, Gas Fireplace and Morning Room Addition
- Deluxe Gourmet Kitchen with Upgraded Stainless Steel Appliances and Expansive Kitchen Island
- In-Law Suite on Main Level with included Full Bathroom
- Primary Bedroom with En-Suite California Bath and Walk-In Closet
- Finished Lower Level including 9' Ceilings, Recreation Room, Full Bath, and Den Addition
- Upgraded Flooring Throughout

This Kingsport II home is currently under construction. Photos of similar home are for representation only and may show options or upgrades not included in this home. See New Home Sales Consultant for a complete list of included features.

## **Home Elevation**