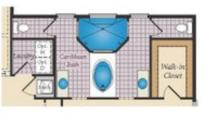

## SECOND FLOOR

OPT. SITTING ROOM W/ 2 CAR SIDE LOAD GARAGE

OPT. BUDDY BATH

OPT, 3RD BATH

OPT. CALIFORNIA BATH

OPT. CONSERVATORY BELOW

OPT, CARIBBEAN BATH