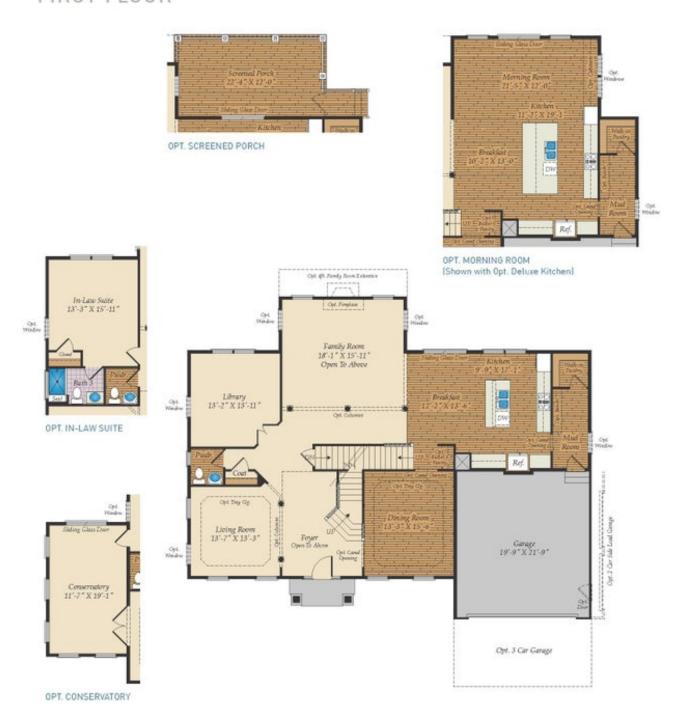

- Family Room with Extension, Coffered Ceiling, Gas Fireplace and Morning Room Addition
- Deluxe Gourmet Kitchen with Upgraded Stainless Steel Appliances and Expansive Kitchen Island
- In-Law Suite on Main Level with included Full Bathroom
- Primary Bedroom with En-Suite California Bath and Walk-In Closet
- Finished Lower Level including 9' Ceilings, Recreation Room, Full Bath, and Den Addition
- Upgraded Flooring Throughout

## FIRST FLOOR