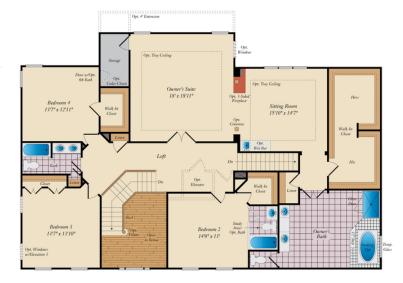

#### **COMMUNITY CONTACT**

14108 DAWN WHISTLE WAY BOWIE, MD 20721 301-517-7314 INFO@CARUSOHOMES.COM

The Monticello plan is a gorgeous estate home starting at 4,554 square feet, with options to expand up to 8,162 square feet of elegant living space. The home can be built with a two or three car garage and is available in many elevations, including brick and stone combination fronts and craftsman styles. Inside, this home is loaded with luxury including a grand two-story foyer, a spacious kitchen and multiple additions such as a morning room and conservatory. Retreat to the owner's suite where you can enjoy a sitting area with optional fireplace, a dreamy his & her walk-in closet and an opulent spa bath with the option to add an exercise room. This basement is ready for fun and entertainment when you add options such as a rec room, theater room, wet bar and a den or 5th bedroom. There are endless ways to personalize this luxurious home with your own unique style.

# SECOND FLOOR

OPT. BUDDY BATH

OPT. 4TH BATH OPT. LAUNDRY

OPT. SUPER BATH W/ OPT EXERCISE ROOM