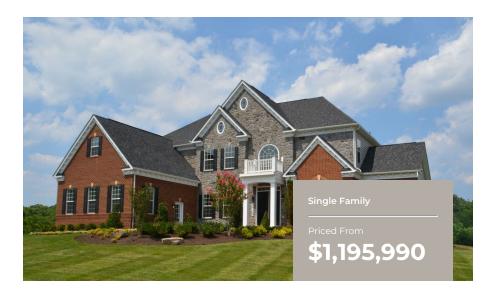

## ESTATE SERIES **MONTICELLO**

FOR SALE IN PRINCE GEORGE'S, MD

(301) 517-7314

4 - 5 Beds

2.5 - 6.5 Baths

4,554 - 8,162 Sq Ft

#### **COMMUNITY CONTACT**

14108 DAWN WHISTLE WAY BOWIE, MD 20721 301-517-7314 INFO@CARUSOHOMES.COM

The Monticello plan is a gorgeous estate home starting at 4,554 square feet, with options to expand up to 8,162 square feet of elegant living space. The home can be built with a two or three car garage and is available in many elevations, including brick and stone combination fronts and craftsman styles. Inside, this home is loaded with luxury including a grand two-story foyer, a spacious kitchen and multiple additions such as a morning room and conservatory. Retreat to the owner's suite where you can enjoy a sitting area with optional fireplace, a dreamy his & her walk-in closet and an opulent spa bath with the option to add an exercise room. This basement is ready for fun and entertainment when you add options such as a rec room, theater room, wet bar and a den or 5th bedroom. There are endless ways to personalize this luxurious home with your own unique style.