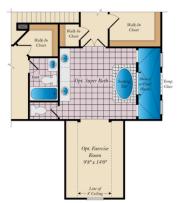

# SECOND FLOOR

OPT. BUDDY BATH

OPT. 4TH BATH OPT. LAUNDRY

OPT. SUPER BATH W/ OPT EXERCISE ROOM