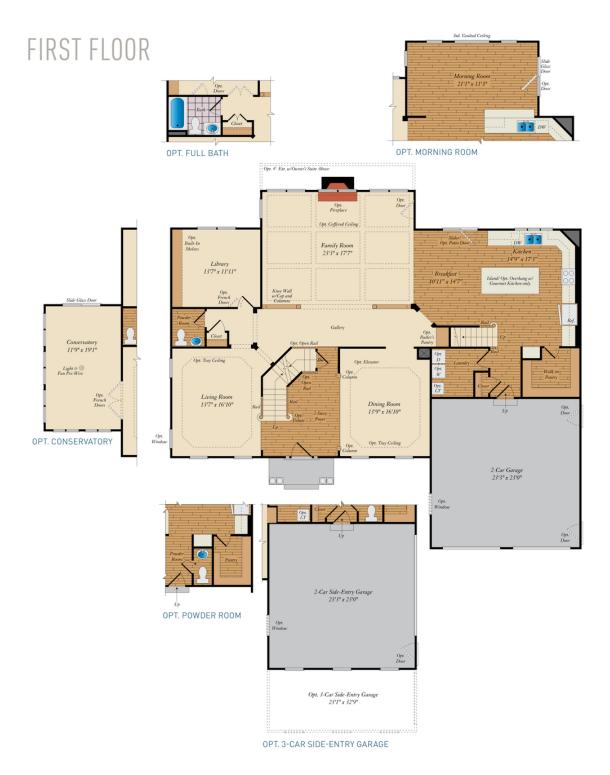

#### **COMMUNITY CONTACT**

14108 DAWN WHISTLE WAY BOWIE, MD 20721 301-517-7314 INFO@CARUSOHOMES.COM

The Monticello plan is a gorgeous estate home starting at 4,554 square feet, with options to expand up to 8,162 square feet of elegant living space. The home can be built with a two or three car garage and is available in many elevations, including brick and stone combination fronts and craftsman styles. Inside, this home is loaded with luxury including a grand two-story foyer, a spacious kitchen and multiple additions such as a morning room and conservatory. Retreat to the owner's suite where you can enjoy a sitting area with optional fireplace, a dreamy his & her walk-in closet and an opulent spa bath with the option to add an exercise room. This basement is ready for fun and entertainment when you add options such as a rec room, theater room, wet bar and a den or 5th bedroom. There are endless ways to personalize this luxurious home with your own unique style.