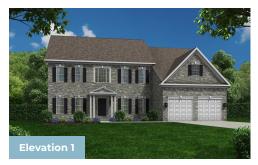

,162 square feet of elegant living space. The home can be built with a two or three car garage and is available in many elevations, including brick and stone combination fronts and craftsman styles. Inside, this home is loaded with luxury including a grand two-story foyer, a spacious kitchen and multiple additions such as a morning room and conservatory. Retreat to the owner's suite where you can enjoy a sitting area with optional fireplace, a dreamy his & her walk-in closet and an opulent spa bath with the option to add an exercise room. This basement is ready for fun and entertainment when you add options such as a rec room, theater room, wet bar and a den or 5th bedroom. There are endless ways to personalize this luxurious home with your own unique style.

### **Available Elevations**









## ESTATE SERIES **MONTICELLO**

FOR SALE IN PRINCE GEORGE'S, MD

(301) 517-7314

# BASEMENT





(301) 517-7314



# ESTATE SERIES MONTICELLO FOR SALE IN PRINCE GEORGE'S, MD





### ESTATE SERIES **MONTICELLO** FOR SALE IN PRINCE GEORGE'S, MD

## (301) 517-7314

# SECOND FLOOR







OPT. BUDDY BATH

OPT. 4TH BATH OPT. LAUNDRY









OPT. SUPER BATH W/ OPT EXERCISE ROOM