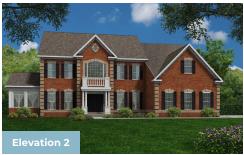

62 square feet of elegant living space. The home can be built with a two or three car garage and is available in many elevations, including brick and stone combination fronts and craftsman styles. Inside, this home is loaded with luxury including a grand two-story foyer, a spacious kitchen and multiple additions such as a morning room and conservatory. Retreat to the owner's suite where you can enjoy a sitting area with optional fireplace, a dreamy his & her walk-in closet and an opulent spa bath with the option to add an exercise room. This basement is ready for fun and entertainment when you add options such as a rec room, theater room, wet bar and a den or 5th bedroom. There are endless ways to personalize this luxurious home with your own unique style.

### **Available Elevations**









## ESTATE SERIES **MONTICELLO**

FOR SALE IN PRINCE GEORGE'S, MD

(301) 517-7314

# BASEMENT





(301) 517-7314



# ESTATE SERIES MONTICELLO FOR SALE IN PRINCE GEORGE'S, MD





### ESTATE SERIES **MONTICELLO** FOR SALE IN PRINCE GEORGE'S, MD

## (301) 517-7314

# SECOND FLOOR







OPT. BUDDY BATH

OPT. 4TH BATH OPT. LAUNDRY









OPT. SUPER BATH W/ OPT EXERCISE ROOM