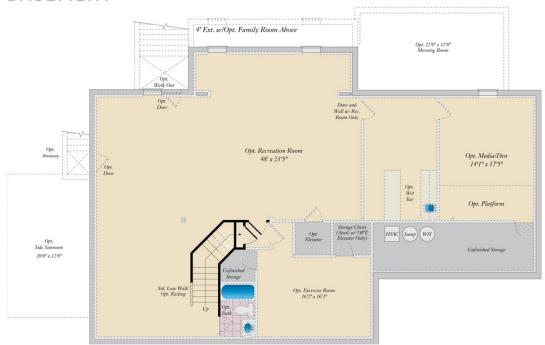

available in many elevations, including brick and stone combination fronts and craftsman styles. Inside, this home is loaded with luxury including a grand two-story foyer, a spacious kitchen and multiple additions such as a morning room and conservatory. Retreat to the owner's suite where you can enjoy a sitting area with optional fireplace, a dreamy his & her walk-in closet and an opulent spa bath with the option to add an exercise room. This basement is ready for fun and entertainment when you add options such as a rec room, theater room, wet bar and a den or 5th bedroom. There are endless ways to personalize this luxurious home with your own unique style.

### **Available Elevations**









## ESTATE SERIES **MONTICELLO**

FOR SALE IN PRINCE GEORGE'S, MD

(301) 517-7314

# BASEMENT





(301) 517-7314



# ESTATE SERIES MONTICELLO FOR SALE IN PRINCE GEORGE'S, MD





### ESTATE SERIES **MONTICELLO** FOR SALE IN PRINCE GEORGE'S, MD

## (301) 517-7314

# SECOND FLOOR







OPT. BUDDY BATH

OPT. 4TH BATH OPT. LAUNDRY









OPT. SUPER BATH W/ OPT EXERCISE ROOM