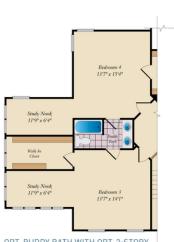

# SECOND FLOOR

OPT. BUDDY BATH

OPT. 4TH BATH OPT. LAUNDRY

OPT. SUPER BATH W/ OPT EXERCISE ROOM