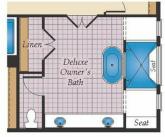

## SECOND FLOOR

OPT. DELUXE OWNER'S BATH

#### **COMMUNITY CONTACT**

14000 PECAN RIDGE WAY BOWIE, MD 20715 (301) 517-7314 INFO@CARUSOHOMES.COM

The Annapolis is a single family estate home starting at 3,660 square feet, with options to expand up to 5,550 square feet of living space. The home comes standard with a 2-car garage and several craftsman-style elevations to choose from. The main level features a foyer with a formal dining room and library at the front of the home. The rear of the home has an open format with a large great room that is open to an eat-in kitchen with a walk-in pantry and large central island. This level also includes a mud room, powder room and a home office that can be converted to an in-law suite with a full bath. Choose to expand the home with an optional morning room and a screened porch with outdoor fireplace. The second level offers 4 bedrooms, two full baths and a spacious loft area for additional living space. The owner's suite includes two huge walk-in closets and an ensuite spa bath with a freestanding tub. For those who need more bedrooms, the loft can be converted to a 5th bedroom with a shared buddy bath. A laundry room is also conveniently located on the second floor. The basement can be ...