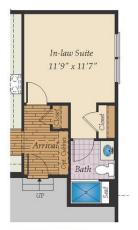

#### **COMMUNITY CONTACT**

14000 PECAN RIDGE WAY BOWIE, MD 20715 (301) 517-7314 INFO@CARUSOHOMES.COM

The Annapolis is a single family estate home starting at 3,660 square feet, with options to expand up to 5,550 square feet of living space. The home comes standard with a 2-car garage and several craftsman-style elevations to choose from. The main level features a foyer with a formal dining room and library at the front of the home. The rear of the home has an open format with a large great room that is open to an eat-in kitchen with a walk-in pantry and large central island. This level also includes a mud room, powder room and a home office that can be converted to an in-law suite with a full bath. Choose to expand the home with an optional morning room and a screened porch with outdoor fireplace. The second level offers 4 bedrooms, two full baths and a spacious loft area for additional living space. The owner's suite includes two huge walk-in closets and an ensuite spa bath with a freestanding tub. For those who need more bedrooms, the loft can be converted to a 5th bedroom with a shared buddy bath. A laundry room is also conveniently located on the second floor. The basement can be ...

## FIRST FLOOR

OPT. MORNING ROOM

OPT. IN-LAW SUITE