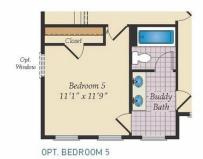

## SECOND FLOOR

OPT. DELUXE OWNER'S BATH

#### **COMMUNITY CONTACT**

14000 PECAN RIDGE WAY BOWIE, MD 20715 (301) 517-7314 INFO@CARUSOHOMES.COM

The Annapolis is a single family estate home starting at 3,660 square feet, with options to expand up to 5,550 square feet of living space. The home comes standard with a 2-car garage and several craftsman-style elevations to choose from. The main level features a foyer with a formal dining room and library at the front of the home. The rear of the home has an open format with a large great room that is open to an eat-in kitchen with a walk-in pantry and large central island. This level also includes a mud room, powder room and a home office that can be converted to an in-law suite with a full bath. Choose to expand the home with an optional morning room and a screened porch with outdoor fireplace. The second level offers 4 bedrooms, two full baths and a spacious loft area for additional living space. The owner's suite includes two huge walk-in closets and an ensuite spa bath with a freestanding tub. For those who need more bedrooms, the loft can be converted to a 5th bedroom with a shared buddy bath. A laundry room is also conveniently located on the second floor. The basement can be ...