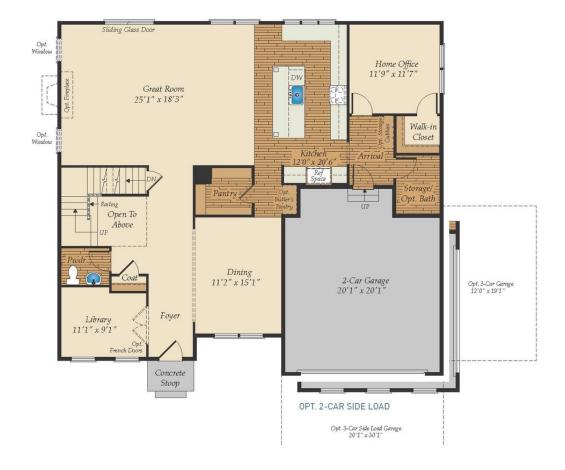

#### **COMMUNITY CONTACT**

14000 PECAN RIDGE WAY BOWIE, MD 20715 (301) 517-7314 INFO@CARUSOHOMES.COM

The Annapolis is a single family estate home starting at 3,660 square feet, with options to expand up to 5,550 square feet of living space. The home comes standard with a 2-car garage and several craftsman-style elevations to choose from. The main level features a foyer with a formal dining room and library at the front of the home. The rear of the home has an open format with a large great room that is open to an eat-in kitchen with a walk-in pantry and large central island. This level also includes a mud room, powder room and a home office that can be converted to an in-law suite with a full bath. Choose to expand the home with an optional morning room and a screened porch with outdoor fireplace. The second level offers 4 bedrooms, two full baths and a spacious loft area for additional living space. The owner's suite includes two huge walk-in closets and an ensuite spa bath with a freestanding tub. For those who need more bedrooms, the loft can be converted to a 5th bedroom with a shared buddy bath. A laundry room is also conveniently located on the second floor. The basement can be ...

## FIRST FLOOR

OPT. MORNING ROOM

OPT. IN-LAW SUITE