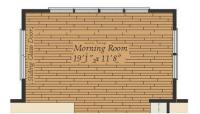

#### **COMMUNITY CONTACT**

14000 PECAN RIDGE WAY BOWIE, MD 20715 (301) 517-7314 INFO@CARUSOHOMES.COM

The Annapolis is a single family estate home starting at 3,660 square feet, with options to expand up to 5,550 square feet of living space. The home comes standard with a 2-car garage and several craftsman-style elevations to choose from. The main level features a foyer with a formal dining room and library at the front of the home. The rear of the home has an open format with a large great room that is open to an eat-in kitchen with a walk-in pantry and large central island. This level also includes a mud room, powder room and a home office that can be converted to an in-law suite with a full bath. Choose to expand the home with an optional morning room and a screened porch with outdoor fireplace. The second level offers 4 bedrooms, two full baths and a spacious loft area for additional living space. The owner's suite includes two huge walk-in closets and an ensuite spa bath with a freestanding tub. For those who need more bedrooms, the loft can be converted to a 5th bedroom with a shared buddy bath. A laundry room is also conveniently located on the second floor. The basement can be ...

## FIRST FLOOR

OPT. MORNING ROOM

OPT. IN-LAW SUITE