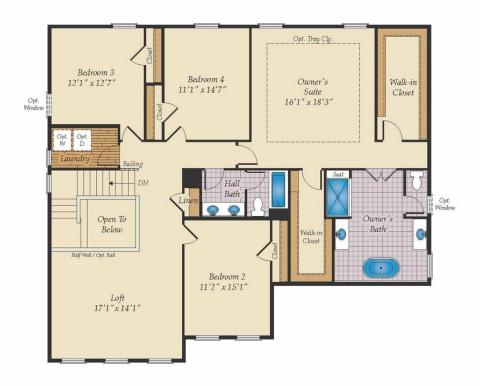

## SECOND FLOOR

OPT. DELUXE OWNER'S BATH

#### **COMMUNITY CONTACT**

14000 PECAN RIDGE WAY BOWIE, MD 20715 (301) 517-7314 INFO@CARUSOHOMES.COM

The Annapolis is a single family estate home starting at 3,660 square feet, with options to expand up to 5,550 square feet of living space. The home comes standard with a 2-car garage and several craftsman-style elevations to choose from. The main level features a foyer with a formal dining room and library at the front of the home. The rear of the home has an open format with a large great room that is open to an eat-in kitchen with a walk-in pantry and large central island. This level also includes a mud room, powder room and a home office that can be converted to an in-law suite with a full bath. Choose to expand the home with an optional morning room and a screened porch with outdoor fireplace. The second level offers 4 bedrooms, two full baths and a spacious loft area for additional living space. The owner's suite includes two huge walk-in closets and an ensuite spa bath with a freestanding tub. For those who need more bedrooms, the loft can be converted to a 5th bedroom with a shared buddy bath. A laundry room is also conveniently located on the second floor. The basement can be ...