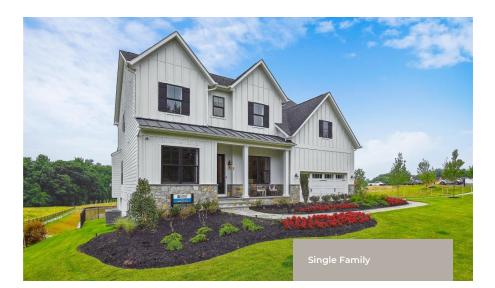

#### **COMMUNITY CONTACT**

14000 PECAN RIDGE WAY BOWIE, MD 20715 (301) 517-7314 INFO@CARUSOHOMES.COM

The Annapolis is a single family estate home starting at 3,660 square feet, with options to expand up to 5,550 square feet of living space. The home comes standard with a 2-car garage and several craftsman-style elevations to choose from. The main level features a foyer with a formal dining room and library at the front of the home. The rear of the home has an open format with a large great room that is open to an eat-in kitchen with a walk-in pantry and large central island. This level also includes a mud room, powder room and a home office that can be converted to an in-law suite with a full bath. Choose to expand the home with an optional morning room and a screened porch with outdoor fireplace. The second level offers 4 bedrooms, two full baths and a spacious loft area for additional living space. The owner's suite includes two huge walk-in closets and an ensuite spa bath with a freestanding tub. For those who need more bedrooms, the loft can be converted to a 5th bedroom with a shared buddy bath. A laundry room is also conveniently located on the second floor. The basement can be ...