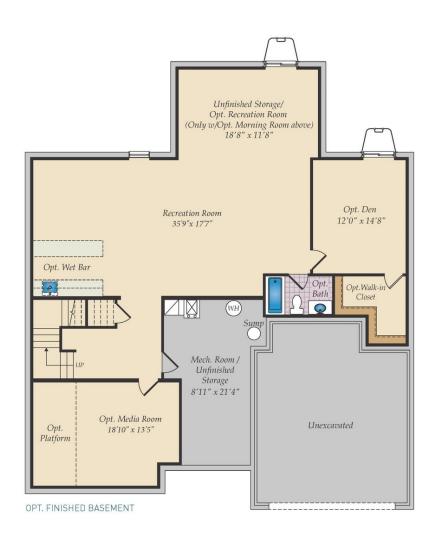

### BASEMENT

OPT. DOUBLE AREAWAY

OPT. WALKOUT

#### **COMMUNITY CONTACT**

14000 PECAN RIDGE WAY BOWIE, MD 20715 (301) 517-7314 INFO@CARUSOHOMES.COM

The Annapolis is a single family estate home starting at 3,660 square feet, with options to expand up to 5,550 square feet of living space. The home comes standard with a 2-car garage and several craftsman-style elevations to choose from. The main level features a foyer with a formal dining room and library at the front of the home. The rear of the home has an open format with a large great room that is open to an eat-in kitchen with a walk-in pantry and large central island. This level also includes a mud room, powder room and a home office that can be converted to an in-law suite with a full bath. Choose to expand the home with an optional morning room and a screened porch with outdoor fireplace. The second level offers 4 bedrooms, two full baths and a spacious loft area for additional living space. The owner's suite includes two huge walk-in closets and an ensuite spa bath with a freestanding tub. For those who need more bedrooms, the loft can be converted to a 5th bedroom with a shared buddy bath. A laundry room is also conveniently located on the second floor. The basement can be ...