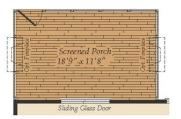

#### **COMMUNITY CONTACT**

14000 PECAN RIDGE WAY BOWIE, MD 20715 (301) 517-7314 INFO@CARUSOHOMES.COM

The Annapolis is a single family estate home starting at 3,660 square feet, with options to expand up to 5,550 square feet of living space. The home comes standard with a 2-car garage and several craftsman-style elevations to choose from. The main level features a foyer with a formal dining room and library at the front of the home. The rear of the home has an open format with a large great room that is open to an eat-in kitchen with a walk-in pantry and large central island. This level also includes a mud room, powder room and a home office that can be converted to an in-law suite with a full bath. Choose to expand the home with an optional morning room and a screened porch with outdoor fireplace. The second level offers 4 bedrooms, two full baths and a spacious loft area for additional living space. The owner's suite includes two huge walk-in closets and an ensuite spa bath with a freestanding tub. For those who need more bedrooms, the loft can be converted to a 5th bedroom with a shared buddy bath. A laundry room is also conveniently located on the second floor. The basement can be ...

## FIRST FLOOR

OPT. MORNING ROOM

OPT. IN-LAW SUITE