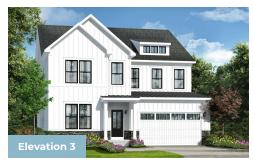

p to 5,623 square feet of living space. The home comes standard with a 2-car garage and several craftsman and traditional style elevations to choose from. The main level offers an open floorplan with a large family room that is open to an eatin kitchen with a walk-in pantry and large central island, perfect for entertaining. Several flexible options allow buyers to design the space to fit their lifestyle with upgrades such as an office, an in-law suite and a screened porch. The second level offers 4 bedrooms, two full baths and a spacious loft area for additional living space. The basement can be finished to include a rec room, a media room, another bedroom and full bath. Select from hundreds of upgrades and finishes to make the Colorado your dream home.

### **Available Elevations**











#### ESTATE SERIES **COLORADO** FOR SALE IN PRINCE GEORGES, MD

#### (301) 517-7314

## FIRST FLOOR





OPT, DECK

OPT. SCREENED PORCH





OPT. FIRST FLOOR BEDROOM



OPT. 3 CAR GARAGE





# ESTATE SERIES COLORADO FOR SALE IN PRINCE GEORGES, MD

## SECOND FLOOR





OPT. OWNER'S BATH 1



OPT. BATH 3



# ESTATE SERIES COLORADO FOR SALE IN PRINCE GEORGES, MD

### BASEMENT





OPT. FINISHED BASEMENT