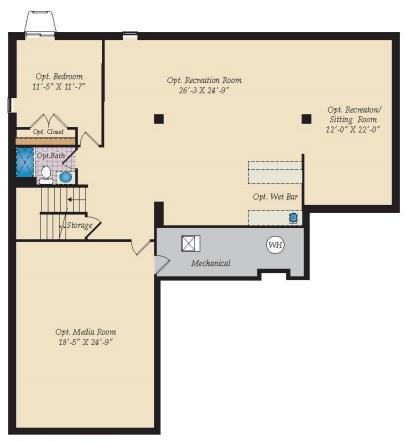

fit their lifestyle with upgrades such as an office, an in-law suite and a screened porch. The second level offers 4 bedrooms, two full baths and a spacious loft area for additional living space. The basement can be finished to include a rec room, a media room, another bedroom and full bath. Select from hundreds of upgrades and finishes to make the Colorado your dream home.

### **Available Elevations**











#### ESTATE SERIES **COLORADO** FOR SALE IN PRINCE GEORGES, MD

#### (301) 517-7314

## FIRST FLOOR





OPT, DECK

OPT. SCREENED PORCH





OPT. FIRST FLOOR BEDROOM



OPT. 3 CAR GARAGE





# ESTATE SERIES COLORADO FOR SALE IN PRINCE GEORGES, MD

## SECOND FLOOR





OPT. OWNER'S BATH 1



OPT. BATH 3



# ESTATE SERIES COLORADO FOR SALE IN PRINCE GEORGES, MD

### BASEMENT





OPT. FINISHED BASEMENT