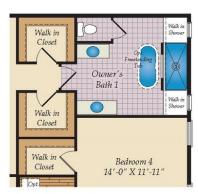

and large central island, perfect for entertaining. Several flexible options allow buyers to design the space to fit their lifestyle with upgrades such as an office, an in-law suite and a screened porch. The second level offers 4 bedrooms, two full baths and a spacious loft area for additional living space. The basement can be finished to include a rec room, a media room, another bedroom and full bath. Select from hundreds of upgrades and finishes to make the Colorado your dream home.

### **Available Elevations**











#### ESTATE SERIES **COLORADO** FOR SALE IN PRINCE GEORGES, MD

#### (301) 517-7314

## FIRST FLOOR





OPT, DECK

OPT. SCREENED PORCH





OPT. FIRST FLOOR BEDROOM



OPT. 3 CAR GARAGE





# ESTATE SERIES COLORADO FOR SALE IN PRINCE GEORGES, MD

## SECOND FLOOR





OPT. OWNER'S BATH 1



OPT. BATH 3



# ESTATE SERIES COLORADO FOR SALE IN PRINCE GEORGES, MD

### BASEMENT





OPT. FINISHED BASEMENT