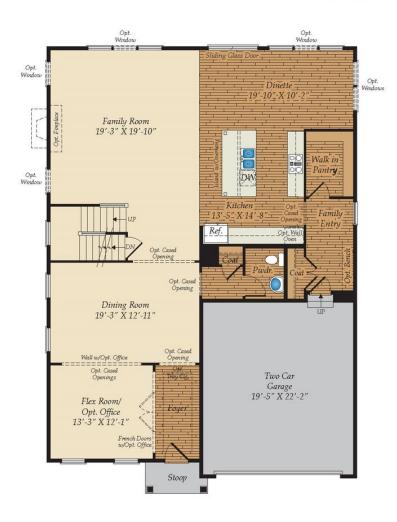

## FIRST FLOOR

OPT, DECK

OPT. SCREENED PORCH

OPT. FIRST FLOOR BEDROOM

OPT. 3 CAR GARAGE

#### **COMMUNITY CONTACT**

14000 PECAN RIDGE WAY BOWIE, MD 20715 (301) 517-7314 INFO@CARUSOHOMES.COM

The Colorado is a single family home starting at 3,599 square feet, with options to expand up to 5,623 square feet of living space. The home comes standard with a 2-car garage and several craftsman and traditional style elevations to choose from. The main level offers an open floorplan with a large family room that is open to an eatin kitchen with a walk-in pantry and large central island, perfect for entertaining. Several flexible options allow buyers to design the space to fit their lifestyle with upgrades such as an office, an in-law suite and a screened porch. The second level offers 4 bedrooms, two full baths and a spacious loft area for additional living space. The basement can be finished to include a rec room, a media room, another bedroom and full bath. Select from hundreds of upgrades and finishes to make the Colorado your dream home.