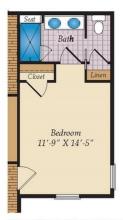

ose from. The main level offers an open floorplan with a large family room that is open to an eatin kitchen with a walk-in pantry and large central island, perfect for entertaining. Several flexible options allow buyers to design the space to fit their lifestyle with upgrades such as an office, an in-law suite and a screened porch. The second level offers 4 bedrooms, two full baths and a spacious loft area for additional living space. The basement can be finished to include a rec room, a media room, another bedroom and full bath. Select from hundreds of upgrades and finishes to make the Colorado your dream home.

### **Available Elevations**











#### ESTATE SERIES **COLORADO** FOR SALE IN PRINCE GEORGES, MD

#### (301) 517-7314

## FIRST FLOOR





OPT, DECK

OPT. SCREENED PORCH





OPT. FIRST FLOOR BEDROOM



OPT. 3 CAR GARAGE





# ESTATE SERIES COLORADO FOR SALE IN PRINCE GEORGES, MD

## SECOND FLOOR





OPT. OWNER'S BATH 1



OPT. BATH 3



# ESTATE SERIES COLORADO FOR SALE IN PRINCE GEORGES, MD

### BASEMENT





OPT. FINISHED BASEMENT