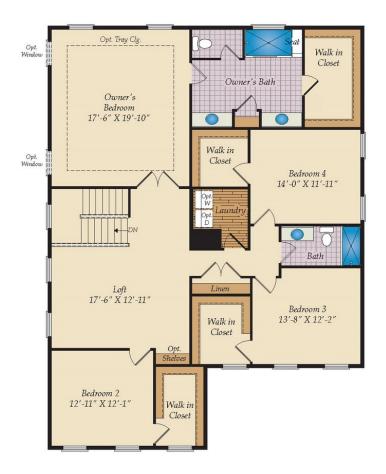

ry and large central island, perfect for entertaining. Several flexible options allow buyers to design the space to fit their lifestyle with upgrades such as an office, an in-law suite and a screened porch. The second level offers 4 bedrooms, two full baths and a spacious loft area for additional living space. The basement can be finished to include a rec room, a media room, another bedroom and full bath. Select from hundreds of upgrades and finishes to make the Colorado your dream home.

### **Available Elevations**











#### ESTATE SERIES **COLORADO** FOR SALE IN PRINCE GEORGES, MD

#### (301) 517-7314

## FIRST FLOOR





OPT, DECK

OPT. SCREENED PORCH





OPT. FIRST FLOOR BEDROOM



OPT. 3 CAR GARAGE





# ESTATE SERIES COLORADO FOR SALE IN PRINCE GEORGES, MD

## SECOND FLOOR





OPT. OWNER'S BATH 1



OPT. BATH 3



# ESTATE SERIES COLORADO FOR SALE IN PRINCE GEORGES, MD

### BASEMENT





OPT. FINISHED BASEMENT