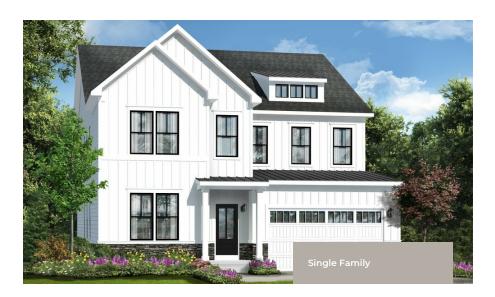

#### **COMMUNITY CONTACT**

14000 PECAN RIDGE WAY BOWIE, MD 20715 (301) 517-7314 INFO@CARUSOHOMES.COM

The Colorado is a single family home starting at 3,599 square feet, with options to expand up to 5,623 square feet of living space. The home comes standard with a 2-car garage and several craftsman and traditional style elevations to choose from. The main level offers an open floorplan with a large family room that is open to an eatin kitchen with a walk-in pantry and large central island, perfect for entertaining. Several flexible options allow buyers to design the space to fit their lifestyle with upgrades such as an office, an in-law suite and a screened porch. The second level offers 4 bedrooms, two full baths and a spacious loft area for additional living space. The basement can be finished to include a rec room, a media room, another bedroom and full bath. Select from hundreds of upgrades and finishes to make the Colorado your dream home.

#### ESTATE SERIES **COLORADO** FOR SALE IN PRINCE GEORGES, MD