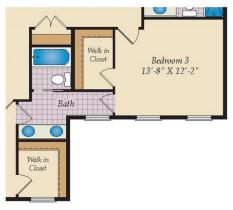

nd, perfect for entertaining. Several flexible options allow buyers to design the space to fit their lifestyle with upgrades such as an office, an in-law suite and a screened porch. The second level offers 4 bedrooms, two full baths and a spacious loft area for additional living space. The basement can be finished to include a rec room, a media room, another bedroom and full bath. Select from hundreds of upgrades and finishes to make the Colorado your dream home.

### **Available Elevations**











#### ESTATE SERIES **COLORADO** FOR SALE IN PRINCE GEORGES, MD

#### (301) 517-7314

## FIRST FLOOR





OPT, DECK

OPT. SCREENED PORCH





OPT. FIRST FLOOR BEDROOM



OPT. 3 CAR GARAGE





# ESTATE SERIES COLORADO FOR SALE IN PRINCE GEORGES, MD

## SECOND FLOOR





OPT. OWNER'S BATH 1



OPT. BATH 3



# ESTATE SERIES COLORADO FOR SALE IN PRINCE GEORGES, MD

### BASEMENT





OPT. FINISHED BASEMENT