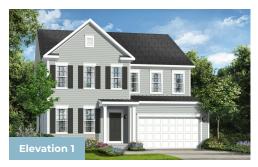

nd up to 5,623 square feet of living space. The home comes standard with a 2-car garage and several craftsman and traditional style elevations to choose from. The main level offers an open floorplan with a large family room that is open to an eatin kitchen with a walk-in pantry and large central island, perfect for entertaining. Several flexible options allow buyers to design the space to fit their lifestyle with upgrades such as an office, an in-law suite and a screened porch. The second level offers 4 bedrooms, two full baths and a spacious loft area for additional living space. The basement can be finished to include a rec room, a media room, another bedroom and full bath. Select from hundreds of upgrades and finishes to make the Colorado your dream home.

### **Available Elevations**











#### ESTATE SERIES **COLORADO** FOR SALE IN PRINCE GEORGES, MD

#### (301) 517-7314

## FIRST FLOOR





OPT, DECK

OPT. SCREENED PORCH





OPT. FIRST FLOOR BEDROOM



OPT. 3 CAR GARAGE





# ESTATE SERIES COLORADO FOR SALE IN PRINCE GEORGES, MD

## SECOND FLOOR





OPT. OWNER'S BATH 1



OPT. BATH 3



# ESTATE SERIES COLORADO FOR SALE IN PRINCE GEORGES, MD

### BASEMENT





OPT. FINISHED BASEMENT