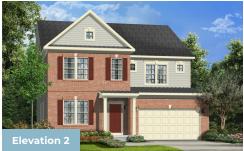

up to 5,623 square feet of living space. The home comes standard with a 2-car garage and several craftsman and traditional style elevations to choose from. The main level offers an open floorplan with a large family room that is open to an eatin kitchen with a walk-in pantry and large central island, perfect for entertaining. Several flexible options allow buyers to design the space to fit their lifestyle with upgrades such as an office, an in-law suite and a screened porch. The second level offers 4 bedrooms, two full baths and a spacious loft area for additional living space. The basement can be finished to include a rec room, a media room, another bedroom and full bath. Select from hundreds of upgrades and finishes to make the Colorado your dream home.

### **Available Elevations**











#### ESTATE SERIES **COLORADO** FOR SALE IN PRINCE GEORGES, MD

#### (301) 517-7314

## FIRST FLOOR





OPT, DECK

OPT. SCREENED PORCH





OPT. FIRST FLOOR BEDROOM



OPT. 3 CAR GARAGE





# ESTATE SERIES COLORADO FOR SALE IN PRINCE GEORGES, MD

## SECOND FLOOR





OPT. OWNER'S BATH 1



OPT. BATH 3



# ESTATE SERIES COLORADO FOR SALE IN PRINCE GEORGES, MD

### BASEMENT





OPT. FINISHED BASEMENT