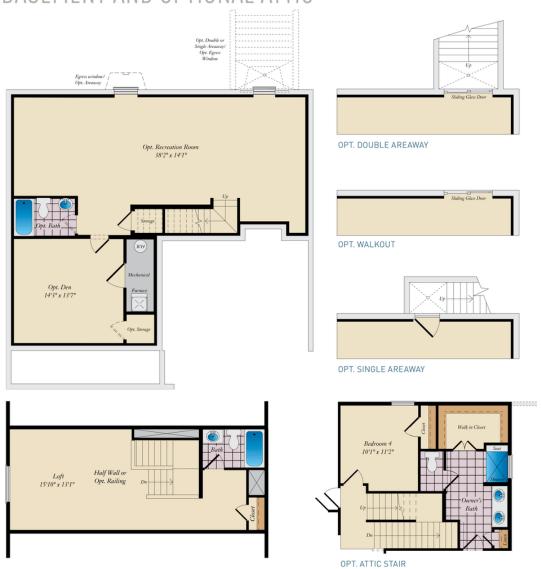

### BASEMENT AND OPTIONAL ATTIC

#### **COMMUNITY CONTACT**

14000 PECAN RIDGE WAY BOWIE, MD 20715 (301) 517-7314 INFO@CARUSOHOMES.COM

The Deerfield is a four bedroom floor plan with the option to add an In-Law suite downstairs. Enjoy gathering with family and friends in this open concept home which features a large great room that flows right into the kitchen. A 9 foot island and plenty counter space will please the chef and a formal dining room is perfect for serving up family meals. Upstairs, the large owner's suite offers an ensuite bath with his and her walk-in closets. Three additional bedrooms, a hall bath and a convenient laundry room complete the second floor. An optional third floor provides a loft and full bath for additional living space. Plenty of options and upgrades are available to personalize this home and make it your own!