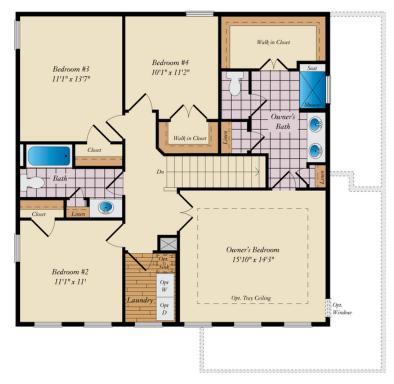

## SECOND FLOOR

#### **COMMUNITY CONTACT**

14000 PECAN RIDGE WAY BOWIE, MD 20715 (301) 517-7314 INFO@CARUSOHOMES.COM

The Deerfield is a four bedroom floor plan with the option to add an In-Law suite downstairs. Enjoy gathering with family and friends in this open concept home which features a large great room that flows right into the kitchen. A 9 foot island and plenty counter space will please the chef and a formal dining room is perfect for serving up family meals. Upstairs, the large owner's suite offers an ensuite bath with his and her walk-in closets. Three additional bedrooms, a hall bath and a convenient laundry room complete the second floor. An optional third floor provides a loft and full bath for additional living space. Plenty of options and upgrades are available to personalize this home and make it your own!