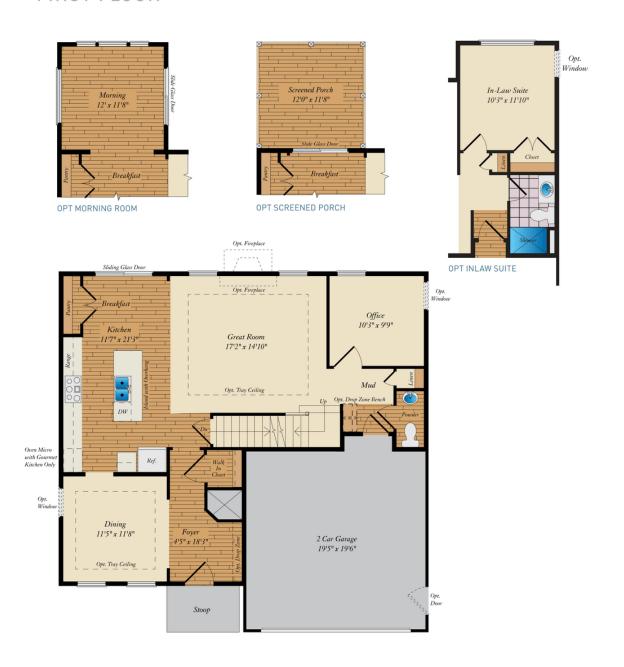

## FIRST FLOOR

#### **COMMUNITY CONTACT**

14000 PECAN RIDGE WAY BOWIE, MD 20715 (301) 517-7314 INFO@CARUSOHOMES.COM

The Deerfield is a four bedroom floor plan with the option to add an In-Law suite downstairs. Enjoy gathering with family and friends in this open concept home which features a large great room that flows right into the kitchen. A 9 foot island and plenty counter space will please the chef and a formal dining room is perfect for serving up family meals. Upstairs, the large owner's suite offers an ensuite bath with his and her walk-in closets. Three additional bedrooms, a hall bath and a convenient laundry room complete the second floor. An optional third floor provides a loft and full bath for additional living space. Plenty of options and upgrades are available to personalize this home and make it your own!