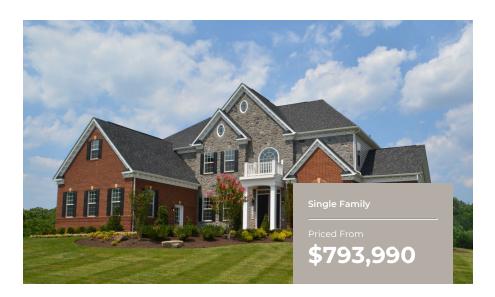

### ESTATE SERIES **MONTICELLO**

FOR SALE IN PRINCE GEORGE'S, MD

(301) 517-7314

4 - 5 Beds

2.5 - 6.5 Baths

4,554 - 8,162 Sq Ft

**COMMUNITY CONTACT** 

15600 TAYLERTON LANE BRANDYWINE, MD 20613

The Monticello plan is a gorgeous estate home starting at 4,554 square feet, with options to expand up to 8,162 square feet of elegant living space. The home can be built with a two or three car garage and is available in many elevations, including brick and stone combination fronts and craftsman styles. Inside, this home is loaded with luxury including a grand two-story foyer, a spacious kitchen and multiple additions such as a morning room and conservatory. Retreat to the owner's suite where you can enjoy a sitting area with optional fireplace, a dreamy his & her walk-in closet and an opulent spa bath with the option to add an exercise room. This basement is ready for fun and entertainment when you add options such as a rec room, theater room, wet bar and a den or 5th bedroom. There are endless ways to personalize this luxurious home with your own unique style.