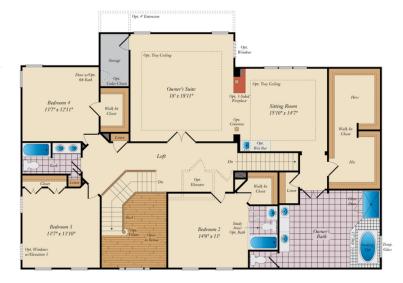

## SECOND FLOOR

OPT. BUDDY BATH

OPT. 4TH BATH OPT. LAUNDRY

OPT. SUPER BATH W/ OPT EXERCISE ROOM