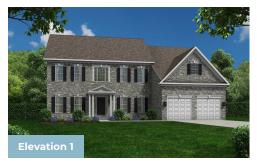

,162 square feet of elegant living space. The home can be built with a two or three car garage and is available in many elevations, including brick and stone combination fronts and craftsman styles. Inside, this home is loaded with luxury including a grand two-story foyer, a spacious kitchen and multiple additions such as a morning room and conservatory. Retreat to the owner's suite where you can enjoy a sitting area with optional fireplace, a dreamy his & her walk-in closet and an opulent spa bath with the option to add an exercise room. This basement is ready for fun and entertainment when you add options such as a rec room, theater room, wet bar and a den or 5th bedroom. There are endless ways to personalize this luxurious home with your own unique style.

### **Available Elevations**









### ESTATE SERIES **MONTICELLO**

FOR SALE IN PRINCE GEORGE'S, MD

(301) 517-7314

## BASEMENT





(301) 517-7314



# ESTATE SERIES MONTICELLO FOR SALE IN PRINCE GEORGE'S, MD





#### ESTATE SERIES **MONTICELLO** FOR SALE IN PRINCE GEORGE'S, MD

### (301) 517-7314

## SECOND FLOOR







OPT. BUDDY BATH

OPT. 4TH BATH OPT. LAUNDRY









OPT. SUPER BATH W/ OPT EXERCISE ROOM