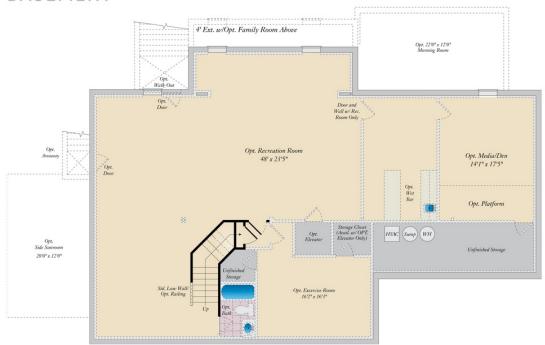

ailable in many elevations, including brick and stone combination fronts and craftsman styles. Inside, this home is loaded with luxury including a grand two-story foyer, a spacious kitchen and multiple additions such as a morning room and conservatory. Retreat to the owner's suite where you can enjoy a sitting area with optional fireplace, a dreamy his & her walk-in closet and an opulent spa bath with the option to add an exercise room. This basement is ready for fun and entertainment when you add options such as a rec room, theater room, wet bar and a den or 5th bedroom. There are endless ways to personalize this luxurious home with your own unique style.

### **Available Elevations**









### ESTATE SERIES **MONTICELLO**

FOR SALE IN PRINCE GEORGE'S, MD

(301) 517-7314

## BASEMENT





(301) 517-7314



# ESTATE SERIES MONTICELLO FOR SALE IN PRINCE GEORGE'S, MD





#### ESTATE SERIES **MONTICELLO** FOR SALE IN PRINCE GEORGE'S, MD

### (301) 517-7314

## SECOND FLOOR







OPT. BUDDY BATH

OPT. 4TH BATH OPT. LAUNDRY









OPT. SUPER BATH W/ OPT EXERCISE ROOM