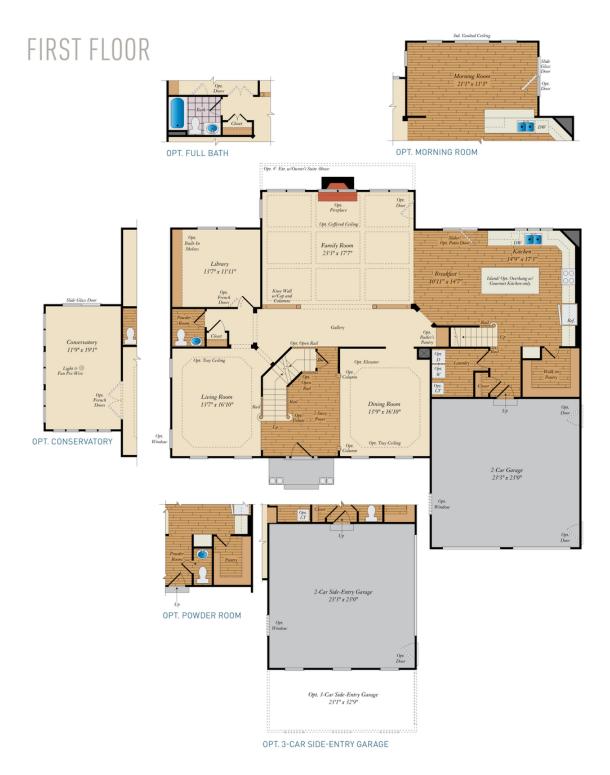

4 - 5 Beds

2.5 - 6.5 Baths

4,554 - 8,162 Sq Ft

**COMMUNITY CONTACT** 

15600 TAYLERTON LANE BRANDYWINE, MD 20613

The Monticello plan is a gorgeous estate home starting at 4,554 square feet, with options to expand up to 8,162 square feet of elegant living space. The home can be built with a two or three car garage and is available in many elevations, including brick and stone combination fronts and craftsman styles. Inside, this home is loaded with luxury including a grand two-story foyer, a spacious kitchen and multiple additions such as a morning room and conservatory. Retreat to the owner's suite where you can enjoy a sitting area with optional fireplace, a dreamy his & her walk-in closet and an opulent spa bath with the option to add an exercise room. This basement is ready for fun and entertainment when you add options such as a rec room, theater room, wet bar and a den or 5th bedroom. There are endless ways to personalize this luxurious home with your own unique style.