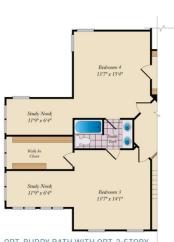

## SECOND FLOOR

OPT. BUDDY BATH

OPT. 4TH BATH OPT. LAUNDRY

OPT. SUPER BATH W/ OPT EXERCISE ROOM