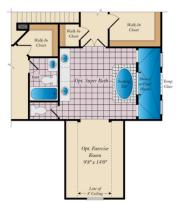

## SECOND FLOOR

OPT. BUDDY BATH

OPT. 4TH BATH OPT. LAUNDRY

OPT. SUPER BATH W/ OPT EXERCISE ROOM