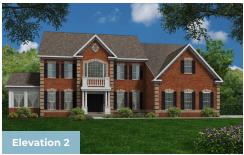

62 square feet of elegant living space. The home can be built with a two or three car garage and is available in many elevations, including brick and stone combination fronts and craftsman styles. Inside, this home is loaded with luxury including a grand two-story foyer, a spacious kitchen and multiple additions such as a morning room and conservatory. Retreat to the owner's suite where you can enjoy a sitting area with optional fireplace, a dreamy his & her walk-in closet and an opulent spa bath with the option to add an exercise room. This basement is ready for fun and entertainment when you add options such as a rec room, theater room, wet bar and a den or 5th bedroom. There are endless ways to personalize this luxurious home with your own unique style.

### **Available Elevations**









### ESTATE SERIES **MONTICELLO**

FOR SALE IN PRINCE GEORGE'S, MD

(301) 517-7314

## BASEMENT





(301) 517-7314



# ESTATE SERIES MONTICELLO FOR SALE IN PRINCE GEORGE'S, MD





#### ESTATE SERIES **MONTICELLO** FOR SALE IN PRINCE GEORGE'S, MD

### (301) 517-7314

## SECOND FLOOR







OPT. BUDDY BATH

OPT. 4TH BATH OPT. LAUNDRY









OPT. SUPER BATH W/ OPT EXERCISE ROOM