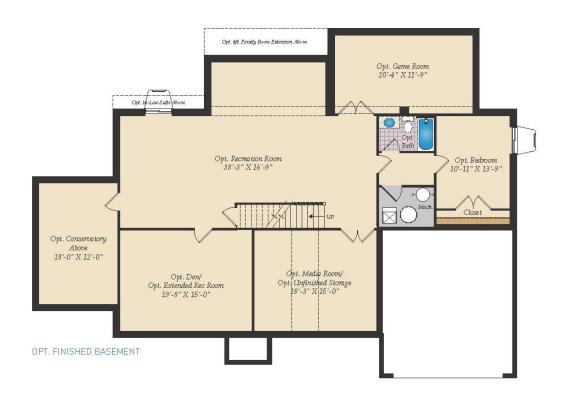

citing Caribbean or California spa bath. Design your basement for entertaining with options like a theater room, wet bar and a den or 5th bedroom. There are hundreds of ways to personalize this elegant home and make it your own.

### **Available Elevations**











#### ESTATE SERIES KINGSPORT II FOR SALE IN PRINCE GEORGE'S. MD

## (301) 517-7314

# FIRST FLOOR

OPT. CONSERVATORY



OPT. SCREENED PORCH









### ESTATE SERIES KINGSPORT II

FOR SALE IN PRINCE GEORGE'S. MD

### (301) 517-7314

# SECOND FLOOR





OPT. SITTING ROOM W/ 2 CAR SIDE LOAD GARAGE



OPT. BUDDY BATH



OPT. 3RD BATH



OPT. CALIFORNIA BATH



OPT. CONSERVATORY BELOW



OPT. CARIBBEAN BATH





### ESTATE SERIES KINGSPORT II FOR SALE IN PRINCE GEORGE'S, MD

(301) 517-7314

# BASEMENT





OPT. DOUBLE AREAWAY