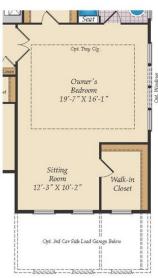

# SECOND FLOOR

OPT. SITTING ROOM W/ 2 CAR SIDE LOAD GARAGE

OPT. BUDDY BATH

OPT. 3RD BATH

OPT. CALIFORNIA BATH

OPT. CONSERVATORY BELOW

OPT. CARIBBEAN BATH