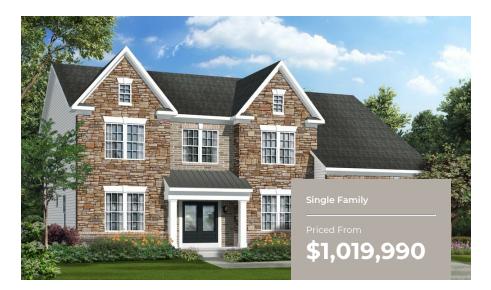

#### ESTATE SERIES KINGSPORT II FOR SALE IN PRINCE GEORGE'S. MD

#### **COMMUNITY CONTACT**

15600 BENNINGTON FARMS LANE (GPS: 16428 BALD EAGLE SCHOOL RD) BRANDYWINE, MD 20613 NONE NONE

The Kingsport II is an updated version of our most popular and versatile estate home starting at 3,436 square feet, with options to expand up to 7,288 square feet of luxurious living space. The home can be built with a two or three car garage and is available in many elevations, including brick and stone combination. Inside, plenty of grand features await including a two-story foyer, two-story family room, optional in-law suite and multiple options to upgrade to a gourmet or chef's kitchen. A luxury owner's retreat can be designed with a sitting area, fireplace, multiple walk-in closets and our most exciting Caribbean or California spa bath. Design your basement for entertaining with options like a theater room, wet bar and a den or 5th bedroom. There are hundreds of ways to personalize this elegant home and make it your own.

4 - 6 Beds

2.5 - 5.5 Baths

3,436 - 7,288 Sq Ft