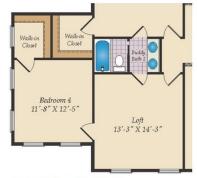

# SECOND FLOOR

OPT. SITTING ROOM W/ 2 CAR SIDE LOAD GARAGE

OPT. BUDDY BATH

OPT. 3RD BATH

OPT. CALIFORNIA BATH

OPT. CONSERVATORY BELOW

OPT. CARIBBEAN BATH