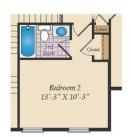

# SECOND FLOOR

OPT. SITTING ROOM W/ 2 CAR SIDE LOAD GARAGE

OPT. BUDDY BATH

OPT. 3RD BATH

OPT. CALIFORNIA BATH

OPT. CONSERVATORY BELOW

OPT. CARIBBEAN BATH