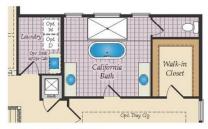

# SECOND FLOOR

OPT. SITTING ROOM W/ 2 CAR SIDE LOAD GARAGE

OPT. BUDDY BATH

OPT. 3RD BATH

OPT. CALIFORNIA BATH

OPT. CONSERVATORY BELOW

OPT. CARIBBEAN BATH