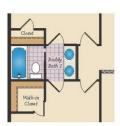

# SECOND FLOOR

OPT. SITTING ROOM W/ 2 CAR SIDE LOAD GARAGE

OPT. BUDDY BATH

OPT. 3RD BATH

OPT. CALIFORNIA BATH

OPT. CONSERVATORY BELOW

OPT. CARIBBEAN BATH