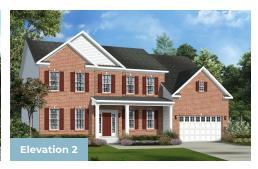

estate home starting at 3,436 square feet, with options to expand up to 7,288 square feet of luxurious living space. The home can be built with a two or three car garage and is available in many elevations, including brick and stone combination. Inside, plenty of grand features await including a two-story foyer, two-story family room, optional in-law suite and multiple options to upgrade to a gourmet or chef's kitchen. A luxury owner's retreat can be designed with a sitting area, fireplace, multiple walk-in closets and our most exciting Caribbean or California spa bath. Design your basement for entertaining with options like a theater room, wet bar and a den or 5th bedroom. There are hundreds of ways to personalize this elegant home and make it your own.

### **Available Elevations**











#### ESTATE SERIES KINGSPORT II FOR SALE IN PRINCE GEORGE'S. MD

## (301) 517-7314

# FIRST FLOOR

OPT. CONSERVATORY



OPT. SCREENED PORCH









### ESTATE SERIES KINGSPORT II

FOR SALE IN PRINCE GEORGE'S. MD

### (301) 517-7314

# SECOND FLOOR





OPT. SITTING ROOM W/ 2 CAR SIDE LOAD GARAGE



OPT. BUDDY BATH



OPT. 3RD BATH



OPT. CALIFORNIA BATH



OPT. CONSERVATORY BELOW



OPT. CARIBBEAN BATH





### ESTATE SERIES KINGSPORT II FOR SALE IN PRINCE GEORGE'S, MD

(301) 517-7314

# BASEMENT





OPT. DOUBLE AREAWAY