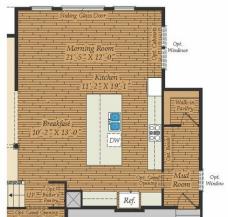

wo or three car garage and is available in many elevations, including brick and stone combination. Inside, plenty of grand features await including a two-story foyer, two-story family room, optional in-law suite and multiple options to upgrade to a gourmet or chef's kitchen. A luxury owner's retreat can be designed with a sitting area, fireplace, multiple walk-in closets and our most exciting Caribbean or California spa bath. Design your basement for entertaining with options like a theater room, wet bar and a den or 5th bedroom. There are hundreds of ways to personalize this elegant home and make it your own.

### **Available Elevations**











#### ESTATE SERIES KINGSPORT II FOR SALE IN PRINCE GEORGE'S. MD

## (301) 517-7314

# FIRST FLOOR

OPT. CONSERVATORY



OPT. SCREENED PORCH









### ESTATE SERIES KINGSPORT II

FOR SALE IN PRINCE GEORGE'S. MD

### (301) 517-7314

# SECOND FLOOR





OPT. SITTING ROOM W/ 2 CAR SIDE LOAD GARAGE



OPT. BUDDY BATH



OPT. 3RD BATH



OPT. CALIFORNIA BATH



OPT. CONSERVATORY BELOW



OPT. CARIBBEAN BATH





### ESTATE SERIES KINGSPORT II FOR SALE IN PRINCE GEORGE'S, MD

(301) 517-7314

# BASEMENT





OPT. DOUBLE AREAWAY