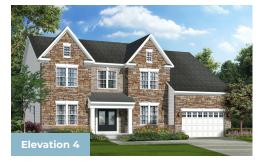

ile estate home starting at 3,436 square feet, with options to expand up to 7,288 square feet of luxurious living space. The home can be built with a two or three car garage and is available in many elevations, including brick and stone combination. Inside, plenty of grand features await including a two-story foyer, two-story family room, optional in-law suite and multiple options to upgrade to a gourmet or chef's kitchen. A luxury owner's retreat can be designed with a sitting area, fireplace, multiple walk-in closets and our most exciting Caribbean or California spa bath. Design your basement for entertaining with options like a theater room, wet bar and a den or 5th bedroom. There are hundreds of ways to personalize this elegant home and make it your own.

### **Available Elevations**











#### ESTATE SERIES KINGSPORT II FOR SALE IN PRINCE GEORGE'S. MD

## (301) 517-7314

# FIRST FLOOR

OPT. CONSERVATORY



OPT. SCREENED PORCH









### ESTATE SERIES KINGSPORT II

FOR SALE IN PRINCE GEORGE'S. MD

### (301) 517-7314

# SECOND FLOOR





OPT. SITTING ROOM W/ 2 CAR SIDE LOAD GARAGE



OPT. BUDDY BATH



OPT. 3RD BATH



OPT. CALIFORNIA BATH



OPT. CONSERVATORY BELOW



OPT. CARIBBEAN BATH





### ESTATE SERIES KINGSPORT II FOR SALE IN PRINCE GEORGE'S, MD

(301) 517-7314

# BASEMENT





OPT. DOUBLE AREAWAY