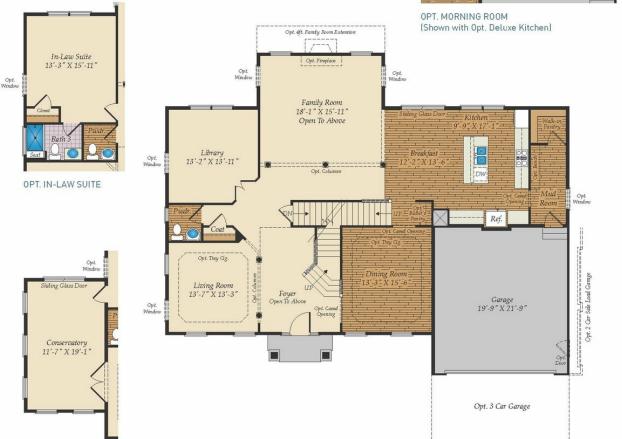

or three car garage and is available in many elevations, including brick and stone combination. Inside, plenty of grand features await including a two-story foyer, two-story family room, optional in-law suite and multiple options to upgrade to a gourmet or chef's kitchen. A luxury owner's retreat can be designed with a sitting area, fireplace, multiple walk-in closets and our most exciting Caribbean or California spa bath. Design your basement for entertaining with options like a theater room, wet bar and a den or 5th bedroom. There are hundreds of ways to personalize this elegant home and make it your own.

### **Available Elevations**











#### ESTATE SERIES KINGSPORT II FOR SALE IN PRINCE GEORGE'S. MD

## (301) 517-7314

# FIRST FLOOR

OPT. CONSERVATORY



OPT. SCREENED PORCH









### ESTATE SERIES KINGSPORT II

FOR SALE IN PRINCE GEORGE'S. MD

### (301) 517-7314

# SECOND FLOOR





OPT. SITTING ROOM W/ 2 CAR SIDE LOAD GARAGE



OPT. BUDDY BATH



OPT. 3RD BATH



OPT. CALIFORNIA BATH



OPT. CONSERVATORY BELOW



OPT. CARIBBEAN BATH





### ESTATE SERIES KINGSPORT II FOR SALE IN PRINCE GEORGE'S, MD

(301) 517-7314

# BASEMENT





OPT. DOUBLE AREAWAY