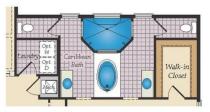

# SECOND FLOOR

OPT. SITTING ROOM W/ 2 CAR SIDE LOAD GARAGE

OPT. BUDDY BATH

OPT. 3RD BATH

OPT. CALIFORNIA BATH

OPT. CONSERVATORY BELOW

OPT. CARIBBEAN BATH