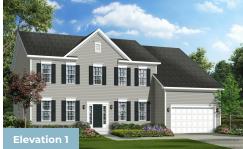

e estate home starting at 3,436 square feet, with options to expand up to 7,288 square feet of luxurious living space. The home can be built with a two or three car garage and is available in many elevations, including brick and stone combination. Inside, plenty of grand features await including a two-story foyer, two-story family room, optional in-law suite and multiple options to upgrade to a gourmet or chef's kitchen. A luxury owner's retreat can be designed with a sitting area, fireplace, multiple walk-in closets and our most exciting Caribbean or California spa bath. Design your basement for entertaining with options like a theater room, wet bar and a den or 5th bedroom. There are hundreds of ways to personalize this elegant home and make it your own.

### **Available Elevations**











#### ESTATE SERIES KINGSPORT II FOR SALE IN PRINCE GEORGE'S. MD

## (301) 517-7314

# FIRST FLOOR

OPT. CONSERVATORY



OPT. SCREENED PORCH









### ESTATE SERIES KINGSPORT II

FOR SALE IN PRINCE GEORGE'S. MD

### (301) 517-7314

# SECOND FLOOR





OPT. SITTING ROOM W/ 2 CAR SIDE LOAD GARAGE



OPT. BUDDY BATH



OPT. 3RD BATH



OPT. CALIFORNIA BATH



OPT. CONSERVATORY BELOW



OPT. CARIBBEAN BATH





### ESTATE SERIES KINGSPORT II FOR SALE IN PRINCE GEORGE'S, MD

(301) 517-7314

# BASEMENT





OPT. DOUBLE AREAWAY