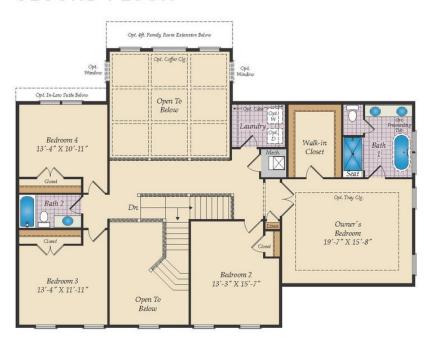

# SECOND FLOOR

OPT. SITTING ROOM W/ 2 CAR SIDE LOAD GARAGE

OPT. BUDDY BATH

OPT. 3RD BATH

OPT. CALIFORNIA BATH

OPT. CONSERVATORY BELOW

OPT. CARIBBEAN BATH