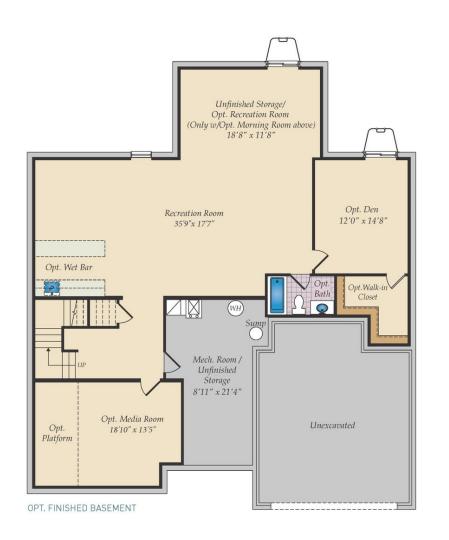

rning room and a screened porch with outdoor fireplace. The second level offers 4 bedrooms, two full baths and a spacious loft area for additional living space. The owner's suite includes two huge walk-in closets and an ensuite spa bath with a freestanding tub. For those who need more bedrooms, the loft can be converted to a 5th bedroom with a shared buddy bath. A laundry room is also conveniently located on the second floor. The ...

#### **Available Elevations**











# CRAFTSMAN COLLECTION ANNAPOLIS FOR SALE IN CHARLES, MD

### FIRST FLOOR







OPT. MORNING ROOM



OPT. IN-LAW SUITE







# CRAFTSMAN COLLECTION ANNAPOLIS FOR SALE IN CHARLES, MD

### SECOND FLOOR









OPT. DELUXE OWNER'S BATH





#### CRAFTSMAN COLLECTION **ANNAPOLIS** FOR SALE IN CHARLES, MD

### BASEMENT





OPT. SINGLE AREAWAY



OPT. DOUBLE AREAWAY



OPT. WALKOUT