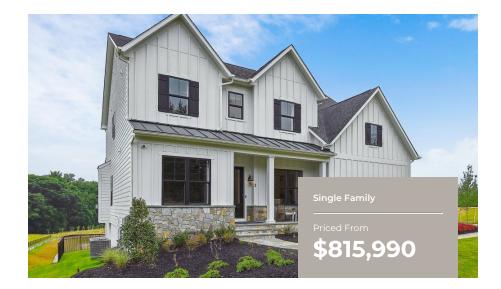

## ANNAPOLIS FOR SALE IN CHARLES, MD

4 - 7 Beds

2.5 - 5.5 Baths

3,660 - 4,011 Sq Ft

#### **COMMUNITY CONTACT**

16014 PITCH PINE COURT (GPS: WATSON ROAD & WOODVILLE ROAD) BRANDYWINE, MD 20613 (301) 517-7314 NONE

The Annapolis is a single family estate home starting at 3,660 square feet, with options to expand up to 4,011 square feet of living space. The home comes standard with a 2-car garage and several traditional and craftsman style elevations to choose from. The main level features a foyer with a formal dining room and library at the front of the home. The rear of the home has an open format with a large great room that is open to an eat-in kitchen with a walk-in pantry and large central island. This level also includes a mud room, powder room and a home office that can be converted to an in-law suite with a full bath. Choose to expand the home with an optional morning room and a screened porch with outdoor fireplace. The second level offers 4 bedrooms, two full baths and a spacious loft area for additional living space. The owner's suite includes two huge walk-in closets and an ensuite spa bath with a freestanding tub. For those who need more bedrooms, the loft can be converted to a 5th bedroom with a shared buddy bath. A laundry room is also conveniently located on the second floor. The ...