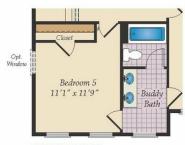

### SECOND FLOOR

OPT. DELUXE OWNER'S BATH

#### **COMMUNITY CONTACT**

16014 PITCH PINE COURT (GPS: WATSON ROAD & WOODVILLE ROAD) BRANDYWINE, MD 20613 (301) 517-7314 NONE

The Annapolis is a single family estate home starting at 3,660 square feet, with options to expand up to 4,011 square feet of living space. The home comes standard with a 2-car garage and several traditional and craftsman style elevations to choose from. The main level features a foyer with a formal dining room and library at the front of the home. The rear of the home has an open format with a large great room that is open to an eat-in kitchen with a walk-in pantry and large central island. This level also includes a mud room, powder room and a home office that can be converted to an in-law suite with a full bath. Choose to expand the home with an optional morning room and a screened porch with outdoor fireplace. The second level offers 4 bedrooms, two full baths and a spacious loft area for additional living space. The owner's suite includes two huge walk-in closets and an ensuite spa bath with a freestanding tub. For those who need more bedrooms, the loft can be converted to a 5th bedroom with a shared buddy bath. A laundry room is also conveniently located on the second floor. The ...