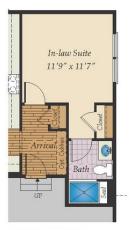

#### **COMMUNITY CONTACT**

16014 PITCH PINE COURT (GPS: WATSON ROAD & WOODVILLE ROAD) BRANDYWINE, MD 20613 (301) 517-7314 NONE

The Annapolis is a single family estate home starting at 3,660 square feet, with options to expand up to 4,011 square feet of living space. The home comes standard with a 2-car garage and several traditional and craftsman style elevations to choose from. The main level features a foyer with a formal dining room and library at the front of the home. The rear of the home has an open format with a large great room that is open to an eat-in kitchen with a walk-in pantry and large central island. This level also includes a mud room, powder room and a home office that can be converted to an in-law suite with a full bath. Choose to expand the home with an optional morning room and a screened porch with outdoor fireplace. The second level offers 4 bedrooms, two full baths and a spacious loft area for additional living space. The owner's suite includes two huge walk-in closets and an ensuite spa bath with a freestanding tub. For those who need more bedrooms, the loft can be converted to a 5th bedroom with a shared buddy bath. A laundry room is also conveniently located on the second floor. The ...

### FIRST FLOOR

OPT. MORNING ROOM

OPT. IN-LAW SUITE