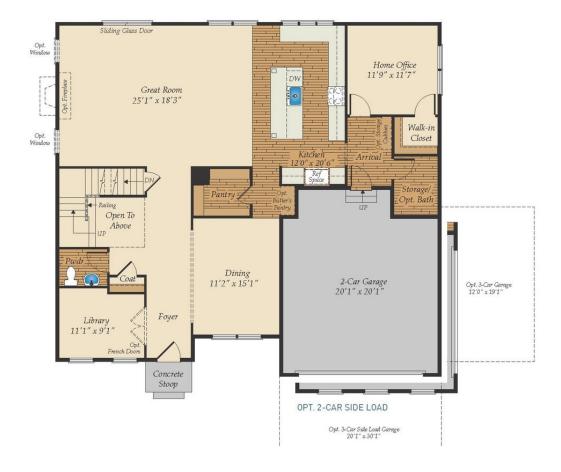

#### **COMMUNITY CONTACT**

16014 PITCH PINE COURT (GPS: WATSON ROAD & WOODVILLE ROAD) BRANDYWINE, MD 20613 (301) 517-7314 NONE

The Annapolis is a single family estate home starting at 3,660 square feet, with options to expand up to 4,011 square feet of living space. The home comes standard with a 2-car garage and several traditional and craftsman style elevations to choose from. The main level features a foyer with a formal dining room and library at the front of the home. The rear of the home has an open format with a large great room that is open to an eat-in kitchen with a walk-in pantry and large central island. This level also includes a mud room, powder room and a home office that can be converted to an in-law suite with a full bath. Choose to expand the home with an optional morning room and a screened porch with outdoor fireplace. The second level offers 4 bedrooms, two full baths and a spacious loft area for additional living space. The owner's suite includes two huge walk-in closets and an ensuite spa bath with a freestanding tub. For those who need more bedrooms, the loft can be converted to a 5th bedroom with a shared buddy bath. A laundry room is also conveniently located on the second floor. The ...

### FIRST FLOOR

OPT. MORNING ROOM

OPT. IN-LAW SUITE