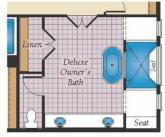

### SECOND FLOOR

OPT. DELUXE OWNER'S BATH

#### **COMMUNITY CONTACT**

16014 PITCH PINE COURT (GPS: WATSON ROAD & WOODVILLE ROAD) BRANDYWINE, MD 20613 (301) 517-7314 NONE

The Annapolis is a single family estate home starting at 3,660 square feet, with options to expand up to 4,011 square feet of living space. The home comes standard with a 2-car garage and several traditional and craftsman style elevations to choose from. The main level features a foyer with a formal dining room and library at the front of the home. The rear of the home has an open format with a large great room that is open to an eat-in kitchen with a walk-in pantry and large central island. This level also includes a mud room, powder room and a home office that can be converted to an in-law suite with a full bath. Choose to expand the home with an optional morning room and a screened porch with outdoor fireplace. The second level offers 4 bedrooms, two full baths and a spacious loft area for additional living space. The owner's suite includes two huge walk-in closets and an ensuite spa bath with a freestanding tub. For those who need more bedrooms, the loft can be converted to a 5th bedroom with a shared buddy bath. A laundry room is also conveniently located on the second floor. The ...