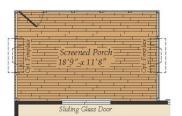

#### **COMMUNITY CONTACT**

16014 PITCH PINE COURT (GPS: WATSON ROAD & WOODVILLE ROAD) BRANDYWINE, MD 20613 (301) 517-7314 NONE

The Annapolis is a single family estate home starting at 3,660 square feet, with options to expand up to 4,011 square feet of living space. The home comes standard with a 2-car garage and several traditional and craftsman style elevations to choose from. The main level features a foyer with a formal dining room and library at the front of the home. The rear of the home has an open format with a large great room that is open to an eat-in kitchen with a walk-in pantry and large central island. This level also includes a mud room, powder room and a home office that can be converted to an in-law suite with a full bath. Choose to expand the home with an optional morning room and a screened porch with outdoor fireplace. The second level offers 4 bedrooms, two full baths and a spacious loft area for additional living space. The owner's suite includes two huge walk-in closets and an ensuite spa bath with a freestanding tub. For those who need more bedrooms, the loft can be converted to a 5th bedroom with a shared buddy bath. A laundry room is also conveniently located on the second floor. The ...

### FIRST FLOOR

OPT. MORNING ROOM

OPT. IN-LAW SUITE