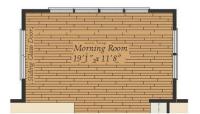

#### **COMMUNITY CONTACT**

16014 PITCH PINE COURT (GPS: WATSON ROAD & WOODVILLE ROAD) BRANDYWINE, MD 20613 (301) 517-7314 NONE

The Annapolis is a single family estate home starting at 3,660 square feet, with options to expand up to 4,011 square feet of living space. The home comes standard with a 2-car garage and several traditional and craftsman style elevations to choose from. The main level features a foyer with a formal dining room and library at the front of the home. The rear of the home has an open format with a large great room that is open to an eat-in kitchen with a walk-in pantry and large central island. This level also includes a mud room, powder room and a home office that can be converted to an in-law suite with a full bath. Choose to expand the home with an optional morning room and a screened porch with outdoor fireplace. The second level offers 4 bedrooms, two full baths and a spacious loft area for additional living space. The owner's suite includes two huge walk-in closets and an ensuite spa bath with a freestanding tub. For those who need more bedrooms, the loft can be converted to a 5th bedroom with a shared buddy bath. A laundry room is also conveniently located on the second floor. The ...

### FIRST FLOOR

OPT. MORNING ROOM

OPT. IN-LAW SUITE