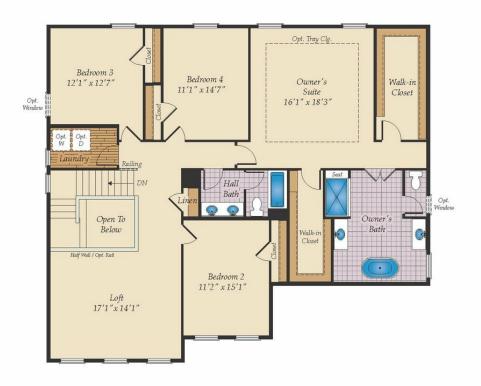

### SECOND FLOOR

OPT. DELUXE OWNER'S BATH

#### **COMMUNITY CONTACT**

16014 PITCH PINE COURT (GPS: WATSON ROAD & WOODVILLE ROAD) BRANDYWINE, MD 20613 (301) 517-7314 NONE

The Annapolis is a single family estate home starting at 3,660 square feet, with options to expand up to 4,011 square feet of living space. The home comes standard with a 2-car garage and several traditional and craftsman style elevations to choose from. The main level features a foyer with a formal dining room and library at the front of the home. The rear of the home has an open format with a large great room that is open to an eat-in kitchen with a walk-in pantry and large central island. This level also includes a mud room, powder room and a home office that can be converted to an in-law suite with a full bath. Choose to expand the home with an optional morning room and a screened porch with outdoor fireplace. The second level offers 4 bedrooms, two full baths and a spacious loft area for additional living space. The owner's suite includes two huge walk-in closets and an ensuite spa bath with a freestanding tub. For those who need more bedrooms, the loft can be converted to a 5th bedroom with a shared buddy bath. A laundry room is also conveniently located on the second floor. The ...