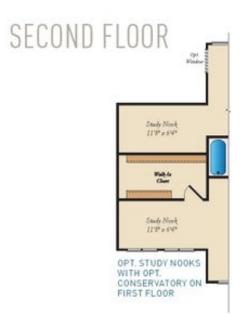

## QUESTIONS? ASK CATHARINE (301) 517-7314

5 Beds

4.5 Baths

4306 Sq Ft

**ADDRESS** 

12412 LUSBYS LANE - HOMESITE 13 BRANDYWINE, MD 20613

This Emory II located in the Summergreen Estates community offers a craftsman exterior with partial stone, 5 bedrooms, 4.5 baths, and a 2 car garage. A two-story foyer welcomes you with beautiful oak stairs with iron rails, with 9ft ceilings throughout providing a spacious backdrop. Included in this home is a deluxe gourmet kitchen with a center island, stainless steel gas appliances, farmhouse sink, quartz countertops and white cabinetry. The kitchen opens to a morning room and a family room with electric fireplace, and an additional extension, providing even more space for your and your family. Upstairs, the primary suite offers a spa bath with freestanding tub and walk-thru shower. Three additional bedrooms complete this level - one with a private bath and two share a buddy bath. Also upstairs is a convenient laundry room. The finished basement features a rec room, a theater room with platform, a 5th bedroom, and a full bath.