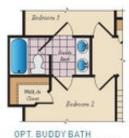

## QUESTIONS? ASK CATHARINE (301) 517-7314

5 Beds

4.5 Baths

4306 Sq Ft

**ADDRESS** 

12412 LUSBYS LANE - HOMESITE 13 BRANDYWINE, MD 20613

This Emory II located in the Summergreen Estates community offers a craftsman exterior with partial stone, 5 bedrooms, 4.5 baths, and a 2 car garage. A two-story foyer welcomes you with beautiful oak stairs with iron rails, with 9ft ceilings throughout providing a spacious backdrop. Included in this home is a deluxe gourmet kitchen with a center island, stainless steel gas appliances, farmhouse sink, quartz countertops and white cabinetry. The kitchen opens to a morning room and a family room with electric fireplace, and an additional extension, providing even more space for your and your family. Upstairs, the primary suite offers a spa bath with freestanding tub and walk-thru shower. Three additional bedrooms complete this level - one with a private bath and two share a buddy bath. Also upstairs is a convenient laundry room. The finished basement features a rec room, a theater room with platform, a 5th bedroom, and a full bath.

## FIRST FLOOR

OPT. BUDDY BATH AVAILABLE W/ OPT. 3RD BATH

OPT. 3RD BATH