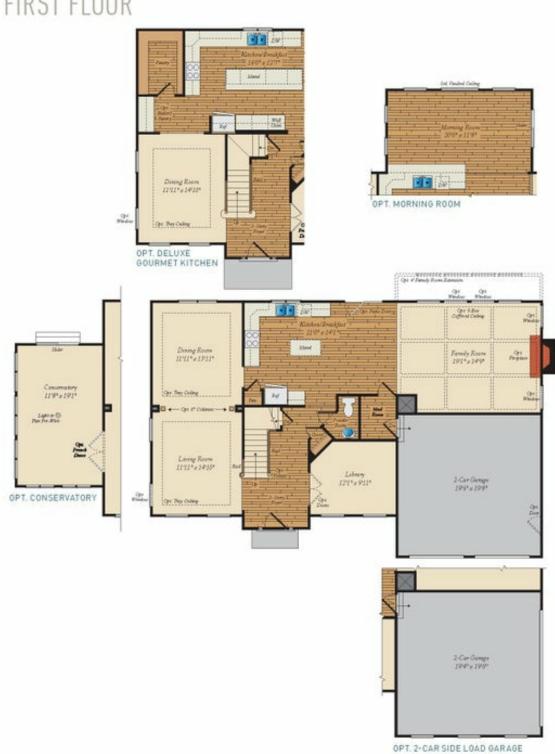

## QUESTIONS? ASK CATHARINE (301) 517-7314

5 Beds

4.5 Baths

4306 Sq Ft

**ADDRESS** 

12412 LUSBYS LANE - HOMESITE 13 BRANDYWINE, MD 20613

This Emory II located in the Summergreen Estates community offers a craftsman exterior with partial stone, 5 bedrooms, 4.5 baths, and a 2 car garage. A two-story foyer welcomes you with beautiful oak stairs with iron rails, with 9ft ceilings throughout providing a spacious backdrop. Included in this home is a deluxe gourmet kitchen with a center island, stainless steel gas appliances, farmhouse sink, quartz countertops and white cabinetry. The kitchen opens to a morning room and a family room with electric fireplace, and an additional extension, providing even more space for your and your family. Upstairs, the primary suite offers a spa bath with freestanding tub and walk-thru shower. Three additional bedrooms complete this level - one with a private bath and two share a buddy bath. Also upstairs is a convenient laundry room. The finished basement features a rec room, a theater room with platform, a 5th bedroom, and a full bath.

## FIRST FLOOR

OPT. BUDDY BATH AVAILABLE W/ OPT. 3RD BATH

OPT. 3RD BATH