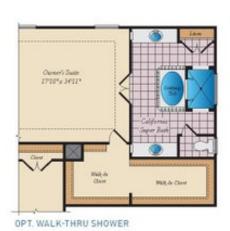

## QUESTIONS? ASK CATHARINE (301) 517-7314

5 Beds

4.5 Baths

4306 Sq Ft

**ADDRESS** 

12412 LUSBYS LANE - HOMESITE 13 BRANDYWINE, MD 20613

This Emory II located in the Summergreen Estates community offers a craftsman exterior with partial stone, 5 bedrooms, 4.5 baths, and a 2 car garage. A two-story foyer welcomes you with beautiful oak stairs with iron rails, with 9ft ceilings throughout providing a spacious backdrop. Included in this home is a deluxe gourmet kitchen with a center island, stainless steel gas appliances, farmhouse sink, quartz countertops and white cabinetry. The kitchen opens to a morning room and a family room with electric fireplace, and an additional extension, providing even more space for your and your family. Upstairs, the primary suite offers a spa bath with freestanding tub and walk-thru shower. Three additional bedrooms complete this level - one with a private bath and two share a buddy bath. Also upstairs is a convenient laundry room. The finished basement features a rec room, a theater room with platform, a 5th bedroom, and a full bath.