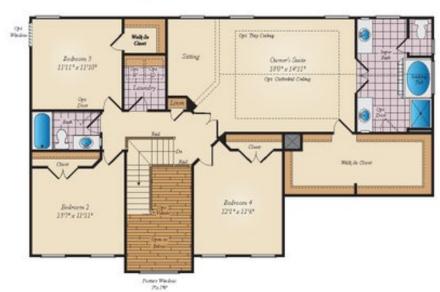

## 12412 LUSBYS LANE - HOMESITE 13 EMORY II FOR SALE IN SUMMERGREEN ESTATES

## QUESTIONS? ASK CATHARINE (301) 517-7314

5 Beds

4.5 Baths

4306 Sq Ft

**ADDRESS** 

12412 LUSBYS LANE - HOMESITE 13 BRANDYWINE, MD 20613

This Emory II located in the Summergreen Estates community offers a craftsman exterior with partial stone, 5 bedrooms, 4.5 baths, and a 2 car garage. A two-story foyer welcomes you with beautiful oak stairs with iron rails, with 9ft ceilings throughout providing a spacious backdrop. Included in this home is a deluxe gourmet kitchen with a center island, stainless steel gas appliances, farmhouse sink, quartz countertops and white cabinetry. The kitchen opens to a morning room and a family room with electric fireplace, and an additional extension, providing even more space for your and your family. Upstairs, the primary suite offers a spa bath with freestanding tub and walk-thru shower. Three additional bedrooms complete this level - one with a private bath and two share a buddy bath. Also upstairs is a convenient laundry room. The finished basement features a rec room, a theater room with platform, a 5th bedroom, and a full bath.

## FIRST FLOOR

OPT. BUDDY BATH AVAILABLE W/ OPT. 3RD BATH

OPT. 3RD BATH