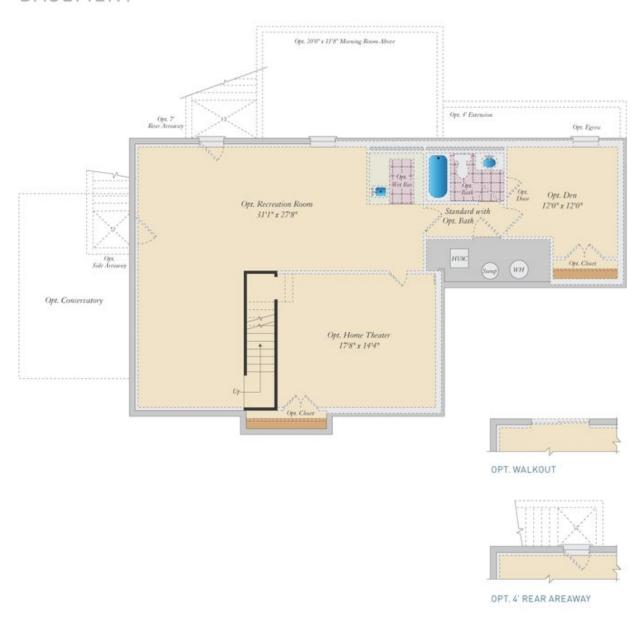

## QUESTIONS? ASK CATHARINE (301) 517-7314

5 Beds

4.5 Baths

4306 Sq Ft

**ADDRESS** 

12412 LUSBYS LANE - HOMESITE 13 BRANDYWINE, MD 20613

This Emory II located in the Summergreen Estates community offers a craftsman exterior with partial stone, 5 bedrooms, 4.5 baths, and a 2 car garage. A two-story foyer welcomes you with beautiful oak stairs with iron rails, with 9ft ceilings throughout providing a spacious backdrop. Included in this home is a deluxe gourmet kitchen with a center island, stainless steel gas appliances, farmhouse sink, quartz countertops and white cabinetry. The kitchen opens to a morning room and a family room with electric fireplace, and an additional extension, providing even more space for your and your family. Upstairs, the primary suite offers a spa bath with freestanding tub and walk-thru shower. Three additional bedrooms complete this level - one with a private bath and two share a buddy bath. Also upstairs is a convenient laundry room. The finished basement features a rec room, a theater room with platform, a 5th bedroom, and a full bath.

## BASEMENT