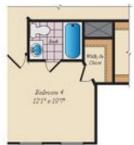

## QUESTIONS? ASK CATHARINE (301) 517-7314

5 Beds

4.5 Baths

4306 Sq Ft

**ADDRESS** 

12412 LUSBYS LANE - HOMESITE 13 BRANDYWINE, MD 20613

This Emory II located in the Summergreen Estates community offers a craftsman exterior with partial stone, 5 bedrooms, 4.5 baths, and a 2 car garage. A two-story foyer welcomes you with beautiful oak stairs with iron rails, with 9ft ceilings throughout providing a spacious backdrop. Included in this home is a deluxe gourmet kitchen with a center island, stainless steel gas appliances, farmhouse sink, quartz countertops and white cabinetry. The kitchen opens to a morning room and a family room with electric fireplace, and an additional extension, providing even more space for your and your family. Upstairs, the primary suite offers a spa bath with freestanding tub and walk-thru shower. Three additional bedrooms complete this level - one with a private bath and two share a buddy bath. Also upstairs is a convenient laundry room. The finished basement features a rec room, a theater room with platform, a 5th bedroom, and a full bath.

## FIRST FLOOR

OPT. BUDDY BATH AVAILABLE W/ OPT. 3RD BATH

OPT. 3RD BATH