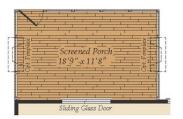

#### **COMMUNITY CONTACT**

12508 LUSBYS LANE BRANDYWINE, MD 20613 NONE NONE

The Annapolis is a single family estate home starting at 3,660 square feet, with options to expand up to 5,550 square feet of living space. The home comes standard with a 2-car garage and several traditional and craftsman style elevations to choose from. The main level features a foyer with a formal dining room and library at the front of the home. The rear of the home has an open format with a large great room that is open to an eat-in kitchen with a walk-in pantry and large central island. This level also includes a mud room, powder room and a home office that can be converted to an in-law suite with a full bath. Choose to expand the home with an optional morning room and a screened porch with outdoor fireplace. The second level offers 4 bedrooms, two full baths and a spacious loft area for additional living space. The owner's suite includes two huge walk-in closets and an ensuite spa bath with a freestanding tub. For those who need more bedrooms, the loft can be converted to a 5th bedroom with a shared buddy bath. A laundry room is also conveniently located on the second floor. The ...

### FIRST FLOOR

OPT. MORNING ROOM

OPT. IN-LAW SUITE