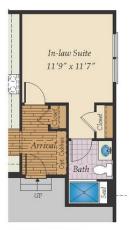

#### **COMMUNITY CONTACT**

12508 LUSBYS LANE BRANDYWINE, MD 20613 NONE NONE

The Annapolis is a single family estate home starting at 3,660 square feet, with options to expand up to 5,550 square feet of living space. The home comes standard with a 2-car garage and several traditional and craftsman style elevations to choose from. The main level features a foyer with a formal dining room and library at the front of the home. The rear of the home has an open format with a large great room that is open to an eat-in kitchen with a walk-in pantry and large central island. This level also includes a mud room, powder room and a home office that can be converted to an in-law suite with a full bath. Choose to expand the home with an optional morning room and a screened porch with outdoor fireplace. The second level offers 4 bedrooms, two full baths and a spacious loft area for additional living space. The owner's suite includes two huge walk-in closets and an ensuite spa bath with a freestanding tub. For those who need more bedrooms, the loft can be converted to a 5th bedroom with a shared buddy bath. A laundry room is also conveniently located on the second floor. The ...

### FIRST FLOOR

OPT. MORNING ROOM

OPT. IN-LAW SUITE