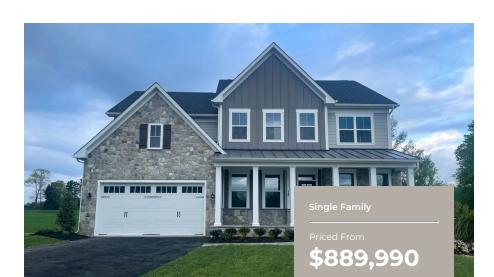

# ANNAPOLIS FOR SALE IN PRINCE GEORGE'S, MD

CRAFTSMAN COLLECTION

#### **COMMUNITY CONTACT**

12508 LUSBYS LANE BRANDYWINE, MD 20613 NONE NONE

The Annapolis is a single family estate home starting at 3,660 square feet, with options to expand up to 5,550 square feet of living space. The home comes standard with a 2-car garage and several traditional and craftsman style elevations to choose from. The main level features a foyer with a formal dining room and library at the front of the home. The rear of the home has an open format with a large great room that is open to an eat-in kitchen with a walk-in pantry and large central island. This level also includes a mud room, powder room and a home office that can be converted to an in-law suite with a full bath. Choose to expand the home with an optional morning room and a screened porch with outdoor fireplace. The second level offers 4 bedrooms, two full baths and a spacious loft area for additional living space. The owner's suite includes two huge walk-in closets and an ensuite spa bath with a freestanding tub. For those who need more bedrooms, the loft can be converted to a 5th bedroom with a shared buddy bath. A laundry room is also conveniently located on the second floor. The ...