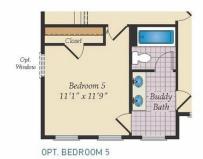

## SECOND FLOOR

OPT. DELUXE OWNER'S BATH

#### **COMMUNITY CONTACT**

12508 LUSBYS LANE BRANDYWINE, MD 20613 NONE NONE

The Annapolis is a single family estate home starting at 3,660 square feet, with options to expand up to 5,550 square feet of living space. The home comes standard with a 2-car garage and several traditional and craftsman style elevations to choose from. The main level features a foyer with a formal dining room and library at the front of the home. The rear of the home has an open format with a large great room that is open to an eat-in kitchen with a walk-in pantry and large central island. This level also includes a mud room, powder room and a home office that can be converted to an in-law suite with a full bath. Choose to expand the home with an optional morning room and a screened porch with outdoor fireplace. The second level offers 4 bedrooms, two full baths and a spacious loft area for additional living space. The owner's suite includes two huge walk-in closets and an ensuite spa bath with a freestanding tub. For those who need more bedrooms, the loft can be converted to a 5th bedroom with a shared buddy bath. A laundry room is also conveniently located on the second floor. The ...