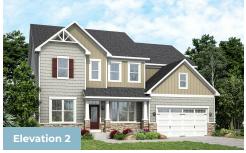

the home. The rear of the home has an open format with a large great room that is open to an eat-in kitchen with a walk-in pantry and large central island. This level also includes a mud room, powder room and a home office that can be converted to an in-law suite with a full bath. Choose to expand the home with an optional morning room and a screened porch with outdoor fireplace. The second level offers 4 bedrooms, two full baths and a spacious loft area for additional living space. The owner's suite includes two huge walk-in closets and an ensuite spa bath with a freestanding tub. For those who need more bedrooms, the loft can be converted to a 5th bedroom with a shared buddy bath. A laundry room is also conveniently located on the second floor. The ...

#### **Available Elevations**











### FIRST FLOOR







OPT. MORNING ROOM



OPT. IN-LAW SUITE





## SECOND FLOOR







OPT. DELUXE OWNER'S BATH





# ANNAPOLIS FOR SALE IN PRINCE GEORGE'S, MD

CRAFTSMAN COLLECTION

### BASEMENT





OPT. SINGLE AREAWAY



OPT. DOUBLE AREAWAY



OPT. WALKOUT