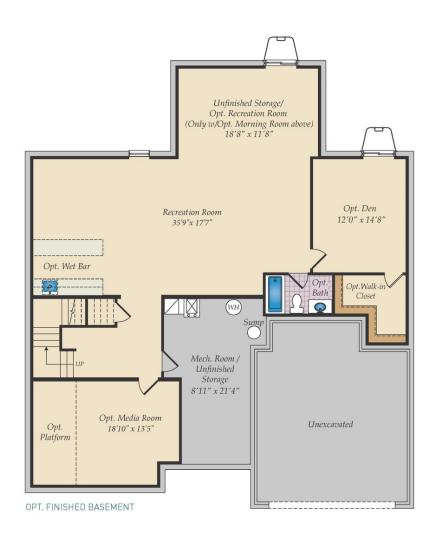

### BASEMENT

OPT. SINGLE AREAWAY

OPT. DOUBLE AREAWAY

OPT. WALKOUT

#### **COMMUNITY CONTACT**

12508 LUSBYS LANE BRANDYWINE, MD 20613 NONE NONE

The Annapolis is a single family estate home starting at 3,660 square feet, with options to expand up to 5,550 square feet of living space. The home comes standard with a 2-car garage and several traditional and craftsman style elevations to choose from. The main level features a foyer with a formal dining room and library at the front of the home. The rear of the home has an open format with a large great room that is open to an eat-in kitchen with a walk-in pantry and large central island. This level also includes a mud room, powder room and a home office that can be converted to an in-law suite with a full bath. Choose to expand the home with an optional morning room and a screened porch with outdoor fireplace. The second level offers 4 bedrooms, two full baths and a spacious loft area for additional living space. The owner's suite includes two huge walk-in closets and an ensuite spa bath with a freestanding tub. For those who need more bedrooms, the loft can be converted to a 5th bedroom with a shared buddy bath. A laundry room is also conveniently located on the second floor. The ...