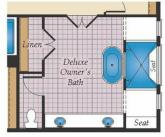

## SECOND FLOOR

OPT. DELUXE OWNER'S BATH

#### **COMMUNITY CONTACT**

12508 LUSBYS LANE BRANDYWINE, MD 20613 NONE NONE

The Annapolis is a single family estate home starting at 3,660 square feet, with options to expand up to 5,550 square feet of living space. The home comes standard with a 2-car garage and several traditional and craftsman style elevations to choose from. The main level features a foyer with a formal dining room and library at the front of the home. The rear of the home has an open format with a large great room that is open to an eat-in kitchen with a walk-in pantry and large central island. This level also includes a mud room, powder room and a home office that can be converted to an in-law suite with a full bath. Choose to expand the home with an optional morning room and a screened porch with outdoor fireplace. The second level offers 4 bedrooms, two full baths and a spacious loft area for additional living space. The owner's suite includes two huge walk-in closets and an ensuite spa bath with a freestanding tub. For those who need more bedrooms, the loft can be converted to a 5th bedroom with a shared buddy bath. A laundry room is also conveniently located on the second floor. The ...