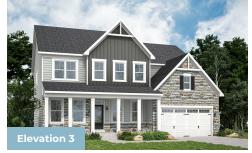

he home. The rear of the home has an open format with a large great room that is open to an eat-in kitchen with a walk-in pantry and large central island. This level also includes a mud room, powder room and a home office that can be converted to an in-law suite with a full bath. Choose to expand the home with an optional morning room and a screened porch with outdoor fireplace. The second level offers 4 bedrooms, two full baths and a spacious loft area for additional living space. The owner's suite includes two huge walk-in closets and an ensuite spa bath with a freestanding tub. For those who need more bedrooms, the loft can be converted to a 5th bedroom with a shared buddy bath. A laundry room is also conveniently located on the second floor. The ...

#### **Available Elevations**











### FIRST FLOOR







OPT. MORNING ROOM



OPT. IN-LAW SUITE





## SECOND FLOOR







OPT. DELUXE OWNER'S BATH





# ANNAPOLIS FOR SALE IN PRINCE GEORGE'S, MD

CRAFTSMAN COLLECTION

### BASEMENT





OPT. SINGLE AREAWAY



OPT. DOUBLE AREAWAY



OPT. WALKOUT