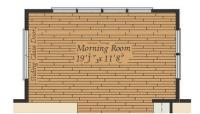

#### **COMMUNITY CONTACT**

12508 LUSBYS LANE BRANDYWINE, MD 20613 NONE NONE

The Annapolis is a single family estate home starting at 3,660 square feet, with options to expand up to 5,550 square feet of living space. The home comes standard with a 2-car garage and several traditional and craftsman style elevations to choose from. The main level features a foyer with a formal dining room and library at the front of the home. The rear of the home has an open format with a large great room that is open to an eat-in kitchen with a walk-in pantry and large central island. This level also includes a mud room, powder room and a home office that can be converted to an in-law suite with a full bath. Choose to expand the home with an optional morning room and a screened porch with outdoor fireplace. The second level offers 4 bedrooms, two full baths and a spacious loft area for additional living space. The owner's suite includes two huge walk-in closets and an ensuite spa bath with a freestanding tub. For those who need more bedrooms, the loft can be converted to a 5th bedroom with a shared buddy bath. A laundry room is also conveniently located on the second floor. The ...

### FIRST FLOOR

OPT. MORNING ROOM

OPT. IN-LAW SUITE