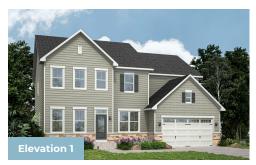

of the home. The rear of the home has an open format with a large great room that is open to an eat-in kitchen with a walk-in pantry and large central island. This level also includes a mud room, powder room and a home office that can be converted to an in-law suite with a full bath. Choose to expand the home with an optional morning room and a screened porch with outdoor fireplace. The second level offers 4 bedrooms, two full baths and a spacious loft area for additional living space. The owner's suite includes two huge walk-in closets and an ensuite spa bath with a freestanding tub. For those who need more bedrooms, the loft can be converted to a 5th bedroom with a shared buddy bath. A laundry room is also conveniently located on the second floor. The ...

#### **Available Elevations**











### FIRST FLOOR







OPT. MORNING ROOM



OPT. IN-LAW SUITE





## SECOND FLOOR







OPT. DELUXE OWNER'S BATH





# ANNAPOLIS FOR SALE IN PRINCE GEORGE'S, MD

CRAFTSMAN COLLECTION

### BASEMENT





OPT. SINGLE AREAWAY



OPT. DOUBLE AREAWAY



OPT. WALKOUT