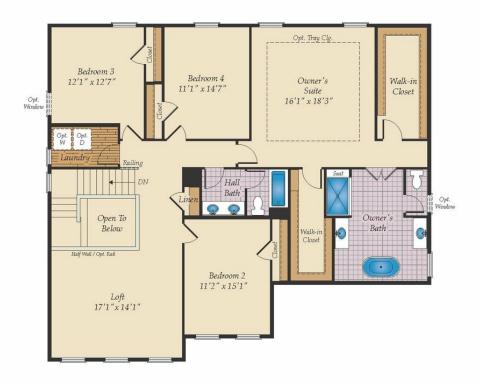

## SECOND FLOOR

OPT. DELUXE OWNER'S BATH

#### **COMMUNITY CONTACT**

12508 LUSBYS LANE BRANDYWINE, MD 20613 NONE NONE

The Annapolis is a single family estate home starting at 3,660 square feet, with options to expand up to 5,550 square feet of living space. The home comes standard with a 2-car garage and several traditional and craftsman style elevations to choose from. The main level features a foyer with a formal dining room and library at the front of the home. The rear of the home has an open format with a large great room that is open to an eat-in kitchen with a walk-in pantry and large central island. This level also includes a mud room, powder room and a home office that can be converted to an in-law suite with a full bath. Choose to expand the home with an optional morning room and a screened porch with outdoor fireplace. The second level offers 4 bedrooms, two full baths and a spacious loft area for additional living space. The owner's suite includes two huge walk-in closets and an ensuite spa bath with a freestanding tub. For those who need more bedrooms, the loft can be converted to a 5th bedroom with a shared buddy bath. A laundry room is also conveniently located on the second floor. The ...