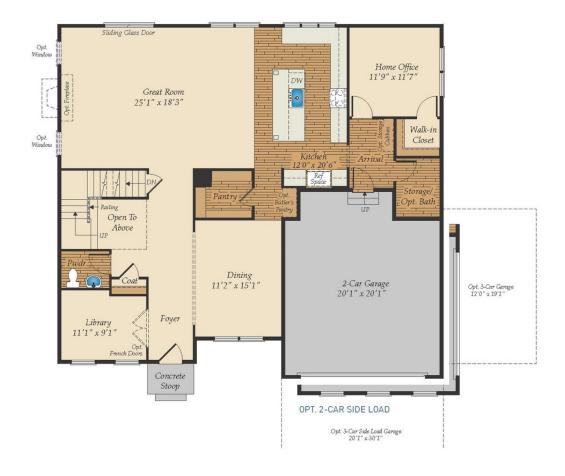

#### **COMMUNITY CONTACT**

12508 LUSBYS LANE BRANDYWINE, MD 20613 NONE NONE

The Annapolis is a single family estate home starting at 3,660 square feet, with options to expand up to 5,550 square feet of living space. The home comes standard with a 2-car garage and several traditional and craftsman style elevations to choose from. The main level features a foyer with a formal dining room and library at the front of the home. The rear of the home has an open format with a large great room that is open to an eat-in kitchen with a walk-in pantry and large central island. This level also includes a mud room, powder room and a home office that can be converted to an in-law suite with a full bath. Choose to expand the home with an optional morning room and a screened porch with outdoor fireplace. The second level offers 4 bedrooms, two full baths and a spacious loft area for additional living space. The owner's suite includes two huge walk-in closets and an ensuite spa bath with a freestanding tub. For those who need more bedrooms, the loft can be converted to a 5th bedroom with a shared buddy bath. A laundry room is also conveniently located on the second floor. The ...

### FIRST FLOOR

OPT. MORNING ROOM

OPT. IN-LAW SUITE