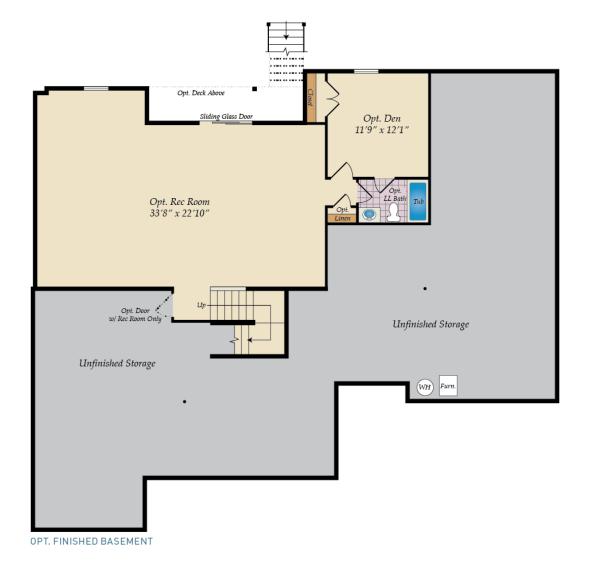

3 - 5 Beds

2 - 6 Baths

2,615 Sq Ft

#### **COMMUNITY CONTACT**

400 CORNWALLIS ROAD GARNER, NC 27529 919-213-7778 NONE

The Charleston is an expansive ranch home plan. Beautiful foyer open to formal dining room and flex room which makes for a great in home office. Huge family room with natural light wall of windows. The kitchen features a large island open to family room and breakfast. This home has spa like owners suite with huge soaking tub and separate shower. His and her vanities and nice sized closet. An optional 6 foot drop zone in mudroom makes a great catch all. This ranch can also be turned into a two story home. You can add a bonus room, craft area, additional full bath and a 4th bedroom.



# OPT. LOWER LEVEL

FOR SALE IN JOHNSTON, NC





### **CHARLESTON** FOR SALE IN JOHNSTON, NC

## OTHER OPTIONS



ALTERNATE PRIMARY SUITE



Opt. Window Bedroom 2 13'5" x 12'2" Walk-in Closet Walk-in Closet Bedroom 3 13'5" x 12'2" OPT. DUAL BEDROOM SUITES

W/ POWDER ROOM



OPT. BUDDY BATH





### CHARLESTON FOR SALE IN JOHNSTON, NC

### (301) 517-7314

## FIRST FLOOR



OPT. SIDE LOAD GARAGE





### CHARLESTON FOR SALE IN JOHNSTON, NC

# OPT. SECOND FLOOR & REAR PORCH OPTIONS



OPT. FINISHED SECOND FLOOR



STAIRS W/ OPT. SECOND FLOOR & BASEMENT





OPT.SCREEN PORCH