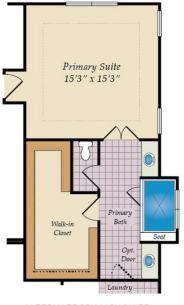

#### **COMMUNITY CONTACT**

400 CORNWALLIS ROAD GARNER, NC 27529 919-213-7778 NONE

The Charleston is an expansive ranch home plan. Beautiful foyer open to formal dining room and flex room which makes for a great in home office. Huge family room with natural light wall of windows. The kitchen features a large island open to family room and breakfast. This home has spa like owners suite with huge soaking tub and separate shower. His and her vanities and nice sized closet. An optional 6 foot drop zone in mudroom makes a great catch all. This ranch can also be turned into a two story home. You can add a bonus room, craft area, additional full bath and a 4th bedroom.