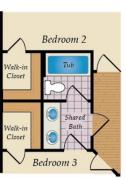

## OTHER OPTIONS

ALTERNATE PRIMARY SUITE

Opt. Window Bedroom 2 13'5" x 12'2" Walk-in Closet Walk-in Closet Bedroom 3 13'5" x 12'2" OPT. DUAL BEDROOM SUITES

W/ POWDER ROOM

OPT. BUDDY BATH