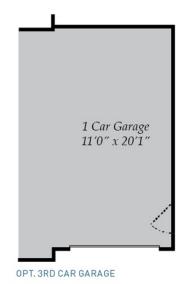

Y CONTACT**

400 CORNWALLIS ROAD GARNER, NC 27529 919-213-7778 NONE

The Charleston is an expansive ranch home plan. Beautiful foyer open to formal dining room and flex room which makes for a great in home office. Huge family room with natural light wall of windows. The kitchen features a large island open to family room and breakfast. This home has spa like owners suite with huge soaking tub and separate shower. His and her vanities and nice sized closet. An optional 6 foot drop zone in mudroom makes a great catch all. This ranch can also be turned into a two story home. You can add a bonus room, craft area, additional full bath and a 4th bedroom.



# OPT. LOWER LEVEL

FOR SALE IN JOHNSTON, NC





### **CHARLESTON** FOR SALE IN JOHNSTON, NC

## OTHER OPTIONS



ALTERNATE PRIMARY SUITE



Opt. Window Bedroom 2 13'5" x 12'2" Walk-in Closet Walk-in Closet Bedroom 3 13'5" x 12'2" OPT. DUAL BEDROOM SUITES

W/ POWDER ROOM



OPT. BUDDY BATH





### CHARLESTON FOR SALE IN JOHNSTON, NC

### (301) 517-7314

## FIRST FLOOR



OPT. SIDE LOAD GARAGE





### CHARLESTON FOR SALE IN JOHNSTON, NC

# OPT. SECOND FLOOR & REAR PORCH OPTIONS



OPT. FINISHED SECOND FLOOR



STAIRS W/ OPT. SECOND FLOOR & BASEMENT





OPT.SCREEN PORCH