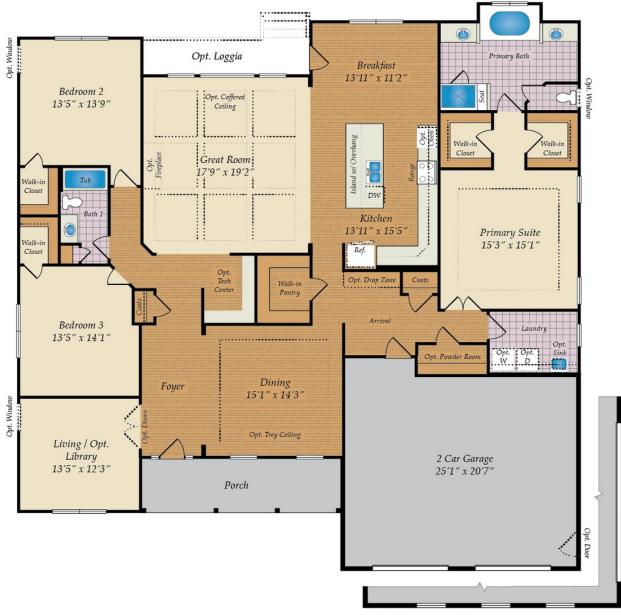

#### **COMMUNITY CONTACT**

400 CORNWALLIS ROAD GARNER, NC 27529 919-213-7778 NONE

The Charleston is an expansive ranch home plan. Beautiful foyer open to formal dining room and flex room which makes for a great in home office. Huge family room with natural light wall of windows. The kitchen features a large island open to family room and breakfast. This home has spa like owners suite with huge soaking tub and separate shower. His and her vanities and nice sized closet. An optional 6 foot drop zone in mudroom makes a great catch all. This ranch can also be turned into a two story home. You can add a bonus room, craft area, additional full bath and a 4th bedroom.

## FIRST FLOOR

OPT. SIDE LOAD GARAGE