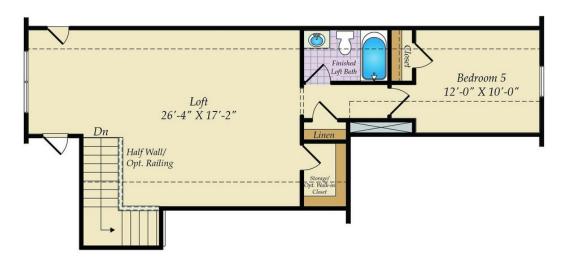

## SECOND FLOOR

OPT. DELUXE BATH

**STATESVILLE** FOR SALE IN JOHNSTON, NC

On the upper level, the Owner's suite awaits with spacious walk-in closets and an en-suite bath, with the possibility to upgrade to a spa-like deluxe bath. Completing the second floor is a loft area and three additional bedrooms with two baths. For those in need of extra space, The Statesville offers the flexibility to add an attic or a finished basement, providing additional room for all your lifestyle needs.