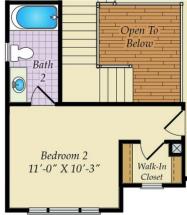

## SECOND FLOOR

OPT. DELUXE BATH

**STATESVILLE** FOR SALE IN JOHNSTON, NC

On the upper level, the Owner's suite awaits with spacious walk-in closets and an en-suite bath, with the possibility to upgrade to a spa-like deluxe bath. Completing the second floor is a loft area and three additional bedrooms with two baths. For those in need of extra space, The Statesville offers the flexibility to add an attic or a finished basement, providing additional room for all your lifestyle needs.