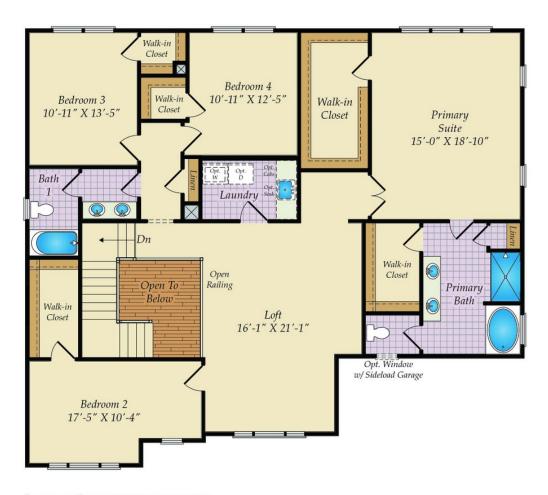

## SECOND FLOOR

OPT. DELUXE BATH

**STATESVILLE** FOR SALE IN JOHNSTON, NC

On the upper level, the Owner's suite awaits with spacious walk-in closets and an en-suite bath, with the possibility to upgrade to a spa-like deluxe bath. Completing the second floor is a loft area and three additional bedrooms with two baths. For those in need of extra space, The Statesville offers the flexibility to add an attic or a finished basement, providing additional room for all your lifestyle needs.