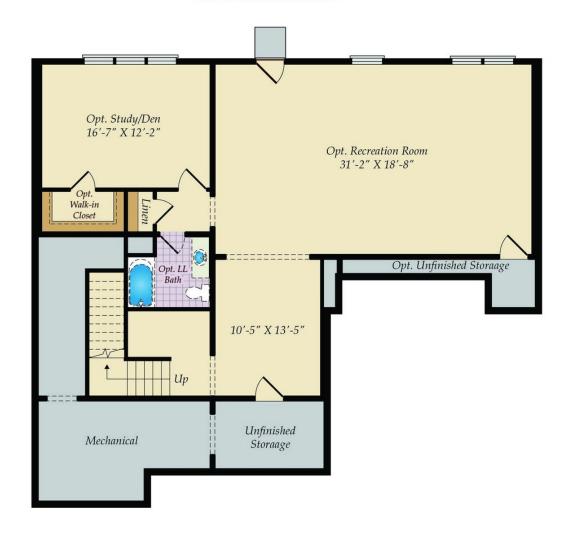

with spacious walk-in closets and an en-suite bath, with the possibility to upgrade to a spa-like deluxe bath. Completing the second floor is a loft area and three additional bedrooms with two baths. For those in need of extra space, The Statesville offers the flexibility to add an attic or a finished basement, providing additional room for all your lifestyle needs.

### **Available Elevations**











#### STATESVILLE FOR SALE IN JOHNSTON, NC

# FIRST FLOOR



OPT. SIDE LOAD GARAGE





#### STATESVILLE FOR SALE IN JOHNSTON, NC

## SECOND FLOOR









OPT. DELUXE BATH





**STATESVILLE** FOR SALE IN JOHNSTON, NC

#### (301) 517-7314

# OPTIONAL THIRD FLOOR



STAIRS ON SECOND FLOOR W/ OPT. THIRD FLOOR



OPTIONAL THIRD FLOOR





# OPTIONAL BASEMENT



FIRST FLOOR BASEMENT STAIRS