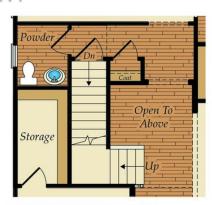

# OPTIONAL THIRD FLOOR

STAIRS ON SECOND FLOOR W/ OPT. THIRD FLOOR

OPTIONAL THIRD FLOOR