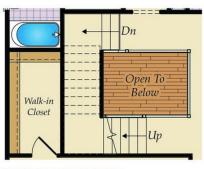

loor guest suite with a full bath ensures comfort and convenience for visitors.

On the upper level, the Owner's suite awaits with spacious walk-in closets and an en-suite bath, with the possibility to upgrade to a spa-like deluxe bath. Completing the second floor is a loft area and three additional bedrooms with two baths. For those in need of extra space, The Statesville offers the flexibility to add an attic or a finished basement, providing additional room for all your lifestyle needs.

### **Available Elevations**











#### STATESVILLE FOR SALE IN JOHNSTON, NC

# FIRST FLOOR



OPT. SIDE LOAD GARAGE





#### STATESVILLE FOR SALE IN JOHNSTON, NC

## SECOND FLOOR









OPT. DELUXE BATH





**STATESVILLE** FOR SALE IN JOHNSTON, NC

#### (301) 517-7314

# OPTIONAL THIRD FLOOR



STAIRS ON SECOND FLOOR W/ OPT. THIRD FLOOR



OPTIONAL THIRD FLOOR





# OPTIONAL BASEMENT



FIRST FLOOR BASEMENT STAIRS