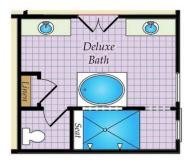

## SECOND FLOOR

OPT. DELUXE BATH

**STATESVILLE** FOR SALE IN JOHNSTON, NC

On the upper level, the Owner's suite awaits with spacious walk-in closets and an en-suite bath, with the possibility to upgrade to a spa-like deluxe bath. Completing the second floor is a loft area and three additional bedrooms with two baths. For those in need of extra space, The Statesville offers the flexibility to add an attic or a finished basement, providing additional room for all your lifestyle needs.