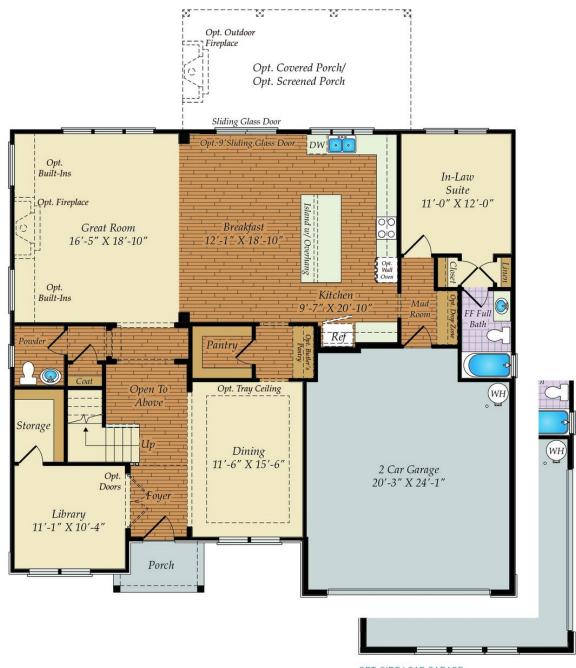

# FIRST FLOOR

OPT. SIDE LOAD GARAGE

#### **COMMUNITY CONTACT**

400 CORNWALLIS ROAD GARNER, NC 27529 919-213-7778 NONE

Introducing The Statesville, an estate home featuring a 2-car garage and the flexibility to accommodate up to 5 bedrooms and 6 bathrooms, catering to families of all sizes. The main level boasts a family room that seamlessly flows into the kitchen equipped with stainless steel appliances and a generous kitchen island. You also have the option to include a Butler's pantry for added convenience. The first-floor guest suite with a full bath ensures comfort and convenience for visitors.