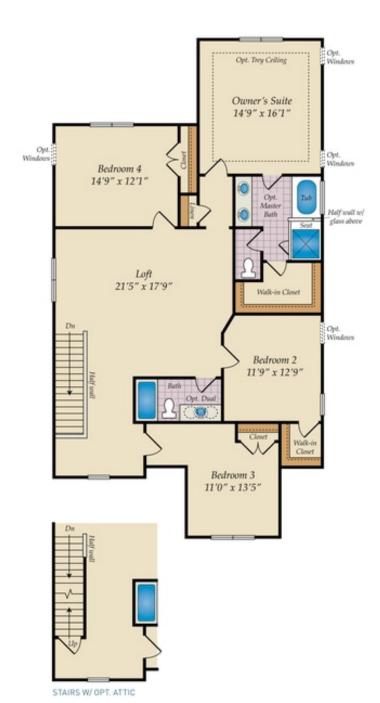

age
- Additional Sunroom
- Added full bath to 4th bedroom
- Gas fireplace in great room
- Gourmet kitchen with spacious island
- Back deck with beautiful private backyard

Photos of similar home are for representation only and may show options or upgrades not included in this home. See New Home Sales Consultant for a complete list of included features.

\*Special financing rate offered by Caruso Homes when the eligible home is financed with First Heritage Mortgage. Buyers must purchase a home with Caruso Homes and finance with First Heritage Mortgage with a VA or FHA mortgage loan to qualify. Financing example: 30-year VA fixed-rate loan of \$500,000 with a 0% down payment, and 4.875% interest rate (4.937% ...





## FIRST FLOOR





OPT. SUN ROOM



OPT. SCREEN PORCH



## SECOND FLOOR





Game Room 17'1" x 18'1" BEDROOM 4 W/ FULL BATH





## OPT. ATTIC