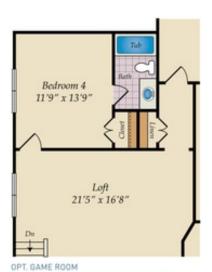

e
- Additional Sunroom
- Added full bath to 4th bedroom
- Gas fireplace in great room
- Gourmet kitchen with spacious island
- Back deck with beautiful private backyard

Photos of similar home are for representation only and may show options or upgrades not included in this home. See New Home Sales Consultant for a complete list of included features.

\*Special financing rate offered by Caruso Homes when the eligible home is financed with First Heritage Mortgage. Buyers must purchase a home with Caruso Homes and finance with First Heritage Mortgage with a VA or FHA mortgage loan to qualify. Financing example: 30-year VA fixed-rate loan of \$500,000 with a 0% down payment, and 4.875% interest rate (4.937% ...





## FIRST FLOOR





OPT. SUN ROOM



OPT. SCREEN PORCH



## SECOND FLOOR





Game Room 17'1" x 18'1" BEDROOM 4 W/ FULL BATH





## OPT. ATTIC