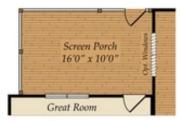

ept home include:

- 2 Car side-load garage
- Additional Sunroom
- Added full bath to 4th bedroom
- Gas fireplace in great room
- Gourmet kitchen with spacious island
- Back deck with beautiful private backyard

Photos of similar home are for representation only and may show options or upgrades not included in this home. See New Home Sales Consultant for a complete list of included features.

\*Special financing rate offered by Caruso Homes when the eligible home is financed with First Heritage Mortgage. Buyers must purchase a home with Caruso Homes and finance with First Heritage Mortgage with a VA or FHA mortgage loan to qualify. Financing example: 30-year VA fixed-rate loan of \$500,000 with a 0% down payment, and 4.875% interest rate (4.937% ...





## FIRST FLOOR





OPT. SUN ROOM



OPT. SCREEN PORCH



## SECOND FLOOR





Game Room 17'1" x 18'1" BEDROOM 4 W/ FULL BATH





## OPT. ATTIC