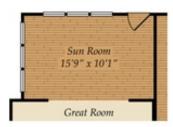

of this open-concept home include:

- 2 Car side-load garage
- Additional Sunroom
- Added full bath to 4th bedroom
- Gas fireplace in great room
- Gourmet kitchen with spacious island
- Back deck with beautiful private backyard

Photos of similar home are for representation only and may show options or upgrades not included in this home. See New Home Sales Consultant for a complete list of included features.

\*Special financing rate offered by Caruso Homes when the eligible home is financed with First Heritage Mortgage. Buyers must purchase a home with Caruso Homes and finance with First Heritage Mortgage with a VA or FHA mortgage loan to qualify. Financing example: 30-year VA fixed-rate loan of \$500,000 with a 0% down payment, and 4.875% interest rate (4.937% ...





## FIRST FLOOR





OPT. SUN ROOM



OPT. SCREEN PORCH



## SECOND FLOOR





Game Room 17'1" x 18'1" BEDROOM 4 W/ FULL BATH





## OPT. ATTIC