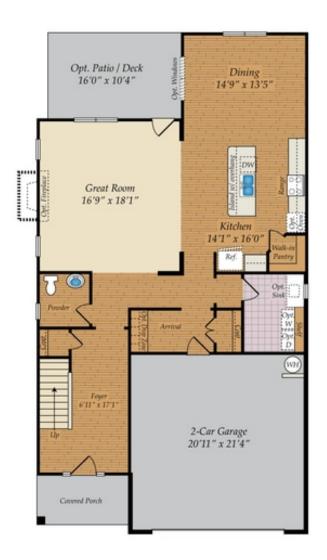

s of this open-concept home include:

- 2 Car side-load garage
- Additional Sunroom
- Added full bath to 4th bedroom
- Gas fireplace in great room
- Gourmet kitchen with spacious island
- Back deck with beautiful private backyard

Photos of similar home are for representation only and may show options or upgrades not included in this home. See New Home Sales Consultant for a complete list of included features.

\*Special financing rate offered by Caruso Homes when the eligible home is financed with First Heritage Mortgage. Buyers must purchase a home with Caruso Homes and finance with First Heritage Mortgage with a VA or FHA mortgage loan to qualify. Financing example: 30-year VA fixed-rate loan of \$500,000 with a 0% down payment, and 4.875% interest rate (4.937% ...





## FIRST FLOOR





OPT. SUN ROOM



OPT. SCREEN PORCH



## SECOND FLOOR





Game Room 17'1" x 18'1" BEDROOM 4 W/ FULL BATH





## OPT. ATTIC