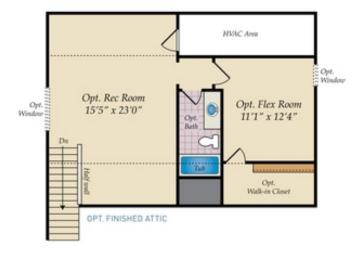

in great room
- Gourmet kitchen with spacious island
- Back deck with beautiful private backyard

Photos of similar home are for representation only and may show options or upgrades not included in this home. See New Home Sales Consultant for a complete list of included features.

\*Special financing rate offered by Caruso Homes when the eligible home is financed with First Heritage Mortgage. Buyers must purchase a home with Caruso Homes and finance with First Heritage Mortgage with a VA or FHA mortgage loan to qualify. Financing example: 30-year VA fixed-rate loan of \$500,000 with a 0% down payment, and 4.875% interest rate (4.937% ...





## FIRST FLOOR





OPT. SUN ROOM



OPT. SCREEN PORCH



## SECOND FLOOR





Game Room 17'1" x 18'1" BEDROOM 4 W/ FULL BATH





## OPT. ATTIC