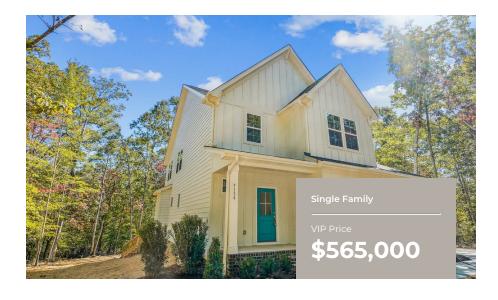

4 Beds

3.5 Baths

2974 Sq Ft

**ADDRESS** 

5139 KINGS PINNACLE DRIVE - LOT 26 KINGS MOUNTAIN, NC 28086

**Limited time offer - buy now, and receive a 4.875% interest rate!\*** Enjoy the privacy and serenity of this wooded 1.1 acre home site located in the Kings Pinnacle community. The Norman plan is a great family plan with a giant loft! This particular home comes complete with 4 Bedrooms and 3.5 Bathrooms. In addition to the standard features, highlights of this open-concept home include:

- 2 Car side-load garage
- Additional Sunroom
- Added full bath to 4th bedroom
- Gas fireplace in great room
- Gourmet kitchen with spacious island
- Back deck with beautiful private backyard

Photos of similar home are for representation only and may show options or upgrades not included in this home. See New Home Sales Consultant for a complete list of included features.