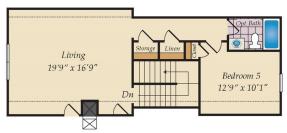

### OPTIONAL BASEMENT AND OPTIONAL ATTIC

OPT. REC. ROOM W/OPT. EXPNADED KITCHEN ABOVE

OPT. FINISHED BASEMENT

OPT. FINISHED ATTIC

OPT. UNFINISHED ATTIC