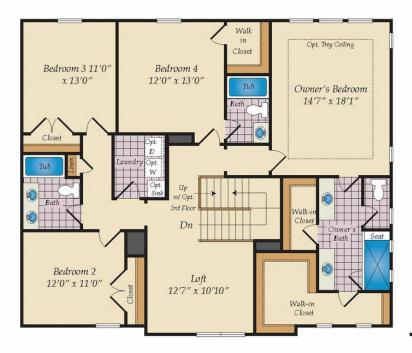

### SECOND FLOOR

OPT. BONUS ROOM

OPT. EXPANDED KITCHEN

OPT. DELUXE MASTER BATH