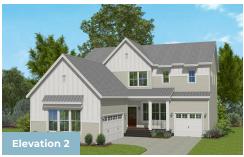

# **COMMUNITY CONTACT**

5013 KINGS PINNACLE DRIVE KINGS MOUNTAIN, NC 28086 NONE NONE

The inviting large porch welcomes you into the Beaufort. The spacious design offers an open kitchen and great room area with a large center island for entertaining. A Dining Room, Study and main level Guest Suite maximizes this floor plan. Choose the screened porch and deck option to expand your living area outdoors. The second floor features a large owner's suite, three secondary bedrooms, a full bath and a spacious loft area. Opt for an unfinished Attic for maximum storage or a third floor Game Room with an additional Bedroom. This home can also be built with a full basement that can be finished for additional living space. Three car garage is standard with this plan.

#### **Available Elevations**











### FIRST FLOOR







### SECOND FLOOR



OPT. BONUS ROOM



OPT. EXPANDED KITCHEN





OPT. DELUXE MASTER BATH





### OPTIONAL BASEMENT AND OPTIONAL ATTIC



OPT. REC. ROOM W/OPT. EXPNADED KITCHEN ABOVE



OPT. FINISHED BASEMENT



OPT. FINISHED ATTIC



OPT. UNFINISHED ATTIC