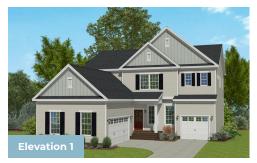

### **COMMUNITY CONTACT**

5013 KINGS PINNACLE DRIVE KINGS MOUNTAIN, NC 28086 NONE NONE

The inviting large porch welcomes you into the Beaufort. The spacious design offers an open kitchen and great room area with a large center island for entertaining. A Dining Room, Study and main level Guest Suite maximizes this floor plan. Choose the screened porch and deck option to expand your living area outdoors. The second floor features a large owner's suite, three secondary bedrooms, a full bath and a spacious loft area. Opt for an unfinished Attic for maximum storage or a third floor Game Room with an additional Bedroom. This home can also be built with a full basement that can be finished for additional living space. Three car garage is standard with this plan.

#### **Available Elevations**











### FIRST FLOOR







### SECOND FLOOR



OPT. BONUS ROOM



OPT. EXPANDED KITCHEN





OPT. DELUXE MASTER BATH





### OPTIONAL BASEMENT AND OPTIONAL ATTIC



OPT. REC. ROOM W/OPT. EXPNADED KITCHEN ABOVE



OPT. FINISHED BASEMENT



OPT. FINISHED ATTIC



OPT. UNFINISHED ATTIC