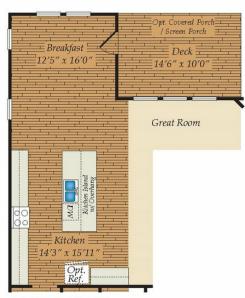

### SECOND FLOOR

OPT. BONUS ROOM

OPT. EXPANDED KITCHEN

OPT. DELUXE MASTER BATH