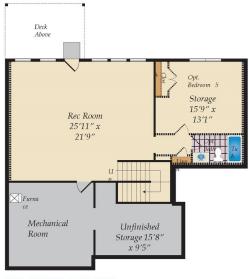

### OPTIONAL BASEMENT AND OPTIONAL ATTIC

OPT. REC. ROOM W/OPT. EXPNADED KITCHEN ABOVE

OPT. FINISHED BASEMENT

OPT. FINISHED ATTIC

OPT. UNFINISHED ATTIC