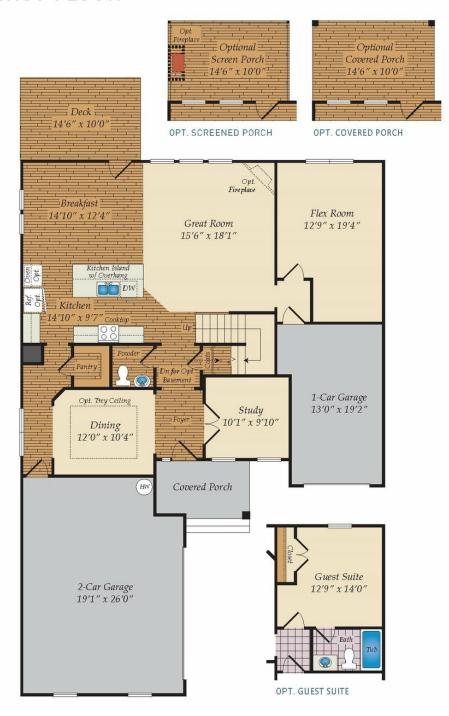

#### **COMMUNITY CONTACT**

5013 KINGS PINNACLE DRIVE KINGS MOUNTAIN, NC 28086 NONE NONE

The inviting large porch welcomes you into the Beaufort. The spacious design offers an open kitchen and great room area with a large center island for entertaining. A Dining Room, Study and main level Guest Suite maximizes this floor plan. Choose the screened porch and deck option to expand your living area outdoors. The second floor features a large owner's suite, three secondary bedrooms, a full bath and a spacious loft area. Opt for an unfinished Attic for maximum storage or a third floor Game Room with an additional Bedroom. This home can also be built with a full basement that can be finished for additional living space. Three car garage is standard with this plan.

### FIRST FLOOR