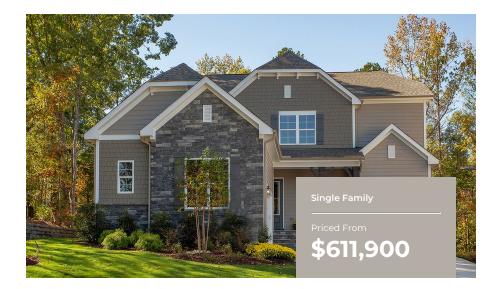

4 - 7 Beds

3.5 - 6.5 Baths

2,983 - 4,938 Sq Ft

#### **COMMUNITY CONTACT**

5013 KINGS PINNACLE DRIVE KINGS MOUNTAIN, NC 28086 NONE NONE

The inviting large porch welcomes you into the Beaufort. The spacious design offers an open kitchen and great room area with a large center island for entertaining. A Dining Room, Study and main level Guest Suite maximizes this floor plan. Choose the screened porch and deck option to expand your living area outdoors. The second floor features a large owner's suite, three secondary bedrooms, a full bath and a spacious loft area. Opt for an unfinished Attic for maximum storage or a third floor Game Room with an additional Bedroom. This home can also be built with a full basement that can be finished for additional living space. Three car garage is standard with this plan.