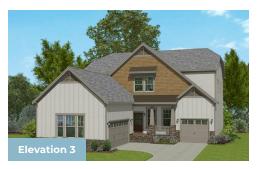

**COMMUNITY CONTACT**

5013 KINGS PINNACLE DRIVE KINGS MOUNTAIN, NC 28086 NONE NONE

The inviting large porch welcomes you into the Beaufort. The spacious design offers an open kitchen and great room area with a large center island for entertaining. A Dining Room, Study and main level Guest Suite maximizes this floor plan. Choose the screened porch and deck option to expand your living area outdoors. The second floor features a large owner's suite, three secondary bedrooms, a full bath and a spacious loft area. Opt for an unfinished Attic for maximum storage or a third floor Game Room with an additional Bedroom. This home can also be built with a full basement that can be finished for additional living space. Three car garage is standard with this plan.

#### **Available Elevations**











### FIRST FLOOR







### SECOND FLOOR



OPT. BONUS ROOM



OPT. EXPANDED KITCHEN





OPT. DELUXE MASTER BATH





### OPTIONAL BASEMENT AND OPTIONAL ATTIC



OPT. REC. ROOM W/OPT. EXPNADED KITCHEN ABOVE



OPT. FINISHED BASEMENT



OPT. FINISHED ATTIC



OPT. UNFINISHED ATTIC