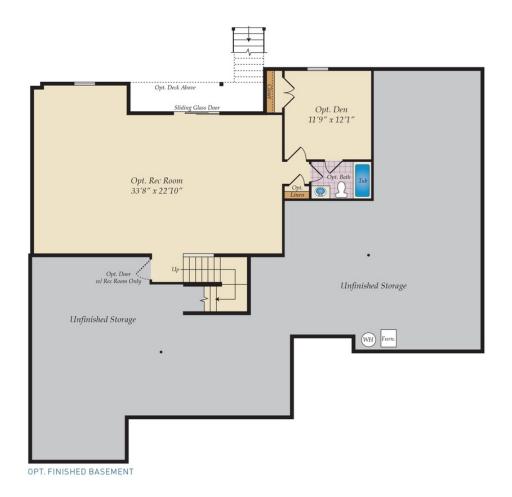

00 Sq Ft

#### COMMUNITY CONTACT

5013 KINGS PINNACLE DRIVE KINGS MOUNTAIN, NC 28086 NONE NONE

The Charleston is an expansive ranch home plan. Beautiful foyer open to formal dining room and flex room which makes for a great in home office. Huge family room with natural light wall of windows. Chefs kitchen with large island open to family room and breakfast. This home has spa like owners suite with huge soaking tub and separate shower. His and her vanities and nice sized closet. 6 foot drop zone in mudroom makes a great catch all. 10 foot ceiling on the first floor. This ranch can also be turned into a two story home. You can add a bonus room, craft area, additional full bath and a 4th bedroom.

### **Available Elevations**









QUESTIONS? ASK US!

(301) 517-7314

## OPT. LOWER LEVEL









## FIRST FLOOR



(301) 517-7314



OPT. SIDE LOAD GARAGE





FIRST FLOOR OWNER SUITES CHARLESTON FOR SALE IN GASTON, NC

QUESTIONS? ASK US!

(301) 517-7314

# **OPT. SECOND FLOOR & REAR PORCH OPTIONS**





STAIRS W/ OPT. SECOND FLOOR & BASEMENT



OPT.REAR DECK



OPT.SCREEN PORCH





#### FIRST FLOOR OWNER SUITES CHARLESTON FOR SALE IN GASTON, NC

QUESTIONS? ASK US!

(301) 517-7314

## OTHER OPTIONS



OPT. 3RD CAR GARAGE



OPT. DUAL BEDROOM SUITES W/ POWDER ROOM



OPT. BUDDY BATH