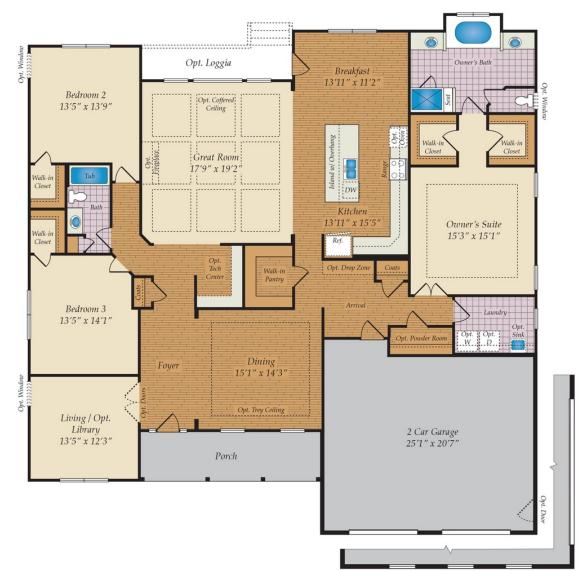

## FIRST FLOOR

(301) 517-7314

OPT. SIDE LOAD GARAGE

FIRST FLOOR OWNER SUITES CHARLESTON FOR SALE IN GASTON, NC

QUESTIONS? ASK US!

(301) 517-7314

#### COMMUNITY CONTACT

5013 KINGS PINNACLE DRIVE KINGS MOUNTAIN, NC 28086 NONE NONE

The Charleston is an expansive ranch home plan. Beautiful foyer open to formal dining room and flex room which makes for a great in home office. Huge family room with natural light wall of windows. Chefs kitchen with large island open to family room and breakfast. This home has spa like owners suite with huge soaking tub and separate shower. His and her vanities and nice sized closet. 6 foot drop zone in mudroom makes a great catch all. 10 foot ceiling on the first floor. This ranch can also be turned into a two story home. You can add a bonus room, craft area, additional full bath and a 4th bedroom.