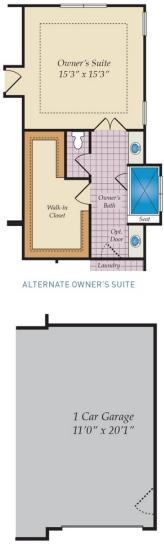

#### COMMUNITY CONTACT

5013 KINGS PINNACLE DRIVE KINGS MOUNTAIN, NC 28086 NONE NONE

The Charleston is an expansive ranch home plan. Beautiful foyer open to formal dining room and flex room which makes for a great in home office. Huge family room with natural light wall of windows. Chefs kitchen with large island open to family room and breakfast. This home has spa like owners suite with huge soaking tub and separate shower. His and her vanities and nice sized closet. 6 foot drop zone in mudroom makes a great catch all. 10 foot ceiling on the first floor. This ranch can also be turned into a two story home. You can add a bonus room, craft area, additional full bath and a 4th bedroom.

## FIRST FLOOR

(301) 517-7314

OPT. SIDE LOAD GARAGE

FIRST FLOOR OWNER SUITES CHARLESTON FOR SALE IN GASTON, NC

QUESTIONS? ASK US!

(301) 517-7314