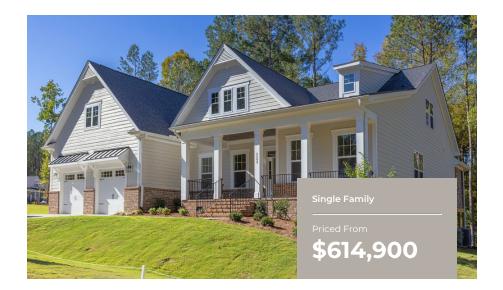

#### FIRST FLOOR OWNER SUITES CHARLESTON FOR SALE IN GASTON, NC

QUESTIONS? ASK US! (301) 517-7314

3 - 5 Beds

2.5 - 5 Baths

2,720 - 4,800 Sq Ft

#### COMMUNITY CONTACT

5013 KINGS PINNACLE DRIVE KINGS MOUNTAIN, NC 28086 NONE NONE

The Charleston is an expansive ranch home plan. Beautiful foyer open to formal dining room and flex room which makes for a great in home office. Huge family room with natural light wall of windows. Chefs kitchen with large island open to family room and breakfast. This home has spa like owners suite with huge soaking tub and separate shower. His and her vanities and nice sized closet. 6 foot drop zone in mudroom makes a great catch all. 10 foot ceiling on the first floor. This ranch can also be turned into a two story home. You can add a bonus room, craft area, additional full bath and a 4th bedroom.