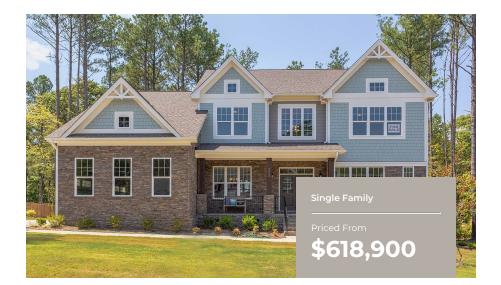

## FIRST FLOOR OWNER SUITES LEXINGTON II FOR SALE IN GASTON, NC

4 - 6 Beds

2.5 - 4.5 Baths

3,328 - 5,600 Sq Ft

## **COMMUNITY CONTACT**

5013 KINGS PINNACLE DRIVE KINGS MOUNTAIN, NC 28086 NONE NONE

The Lexington has it all. This home has a spacious dining room and home office on either side of stunning 2 story foyer with a 2 landing staircase. First floor owners suite with amazing spa bath. This home boasts our largest closet at approximately 148 square feet. Wonderful open floor plan- size great for entertaining. Kitchen open to family room and breakfast area. Wonderful walk in pantry. It has 3 more bedrooms upstairs and an expansive bonus room. Home has opportunity to add amazing outdoor living space and a large walk in attic.