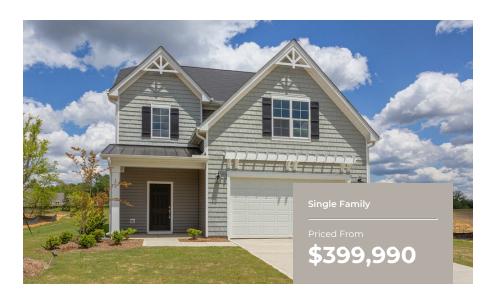

# CARUSO CLASSICS NORMAN FOR SALE IN GASTON, NC

4 - 5 Beds

2.5 - 4 Baths

2,820 - 3,564 Sq Ft

#### **COMMUNITY CONTACT**

5013 KINGS PINNACLE DRIVE KINGS MOUNTAIN, NC 28086 NONE NONE

The Norman plan - a great family plan with a giant loft! The first floor has a spacious open concept, connecting the great room with optional fireplace, dining room and kitchen. The kitchen features a large island, walk-in pantry and stainless steel appliances. The laundry room is on the main floor, and we offer multiple options including a sunroom, screen porch and deck or porch. The bedrooms are located on the second floor, including the large owner's suite with optional tray ceiling, master bath with tub and shower and walk-in closet. The second floor has a giant loft but can be made smaller in order to accommodate a game room or add an additional full bath. Need more space? Add the finished attic for additional recreation area and a flex room/bedroom with another full bath.