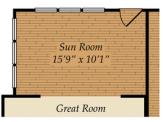

## FIRST FLOOR

OPT. SUN ROOM

OPT. SCREEN PORCH

#### **COMMUNITY CONTACT**

5013 KINGS PINNACLE DRIVE KINGS MOUNTAIN, NC 28086 NONE NONE

The Norman plan - a great family plan with a giant loft! The first floor has a spacious open concept, connecting the great room with optional fireplace, dining room and kitchen. The kitchen features a large island, walk-in pantry and stainless steel appliances. The laundry room is on the main floor, and we offer multiple options including a sunroom, screen porch and deck or porch. The bedrooms are located on the second floor, including the large owner's suite with optional tray ceiling, master bath with tub and shower and walk-in closet. The second floor has a giant loft but can be made smaller in order to accommodate a game room or add an additional full bath. Need more space? Add the finished attic for additional recreation area and a flex room/bedroom with another full bath.