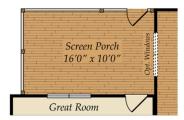

## FIRST FLOOR

OPT. SUN ROOM

OPT. SCREEN PORCH

#### **COMMUNITY CONTACT**

5013 KINGS PINNACLE DRIVE KINGS MOUNTAIN, NC 28086 NONE NONE

The Norman plan - a great family plan with a giant loft! The first floor has a spacious open concept, connecting the great room with optional fireplace, dining room and kitchen. The kitchen features a large island, walk-in pantry and stainless steel appliances. The laundry room is on the main floor, and we offer multiple options including a sunroom, screen porch and deck or porch. The bedrooms are located on the second floor, including the large owner's suite with optional tray ceiling, master bath with tub and shower and walk-in closet. The second floor has a giant loft but can be made smaller in order to accommodate a game room or add an additional full bath. Need more space? Add the finished attic for additional recreation area and a flex room/bedroom with another full bath.