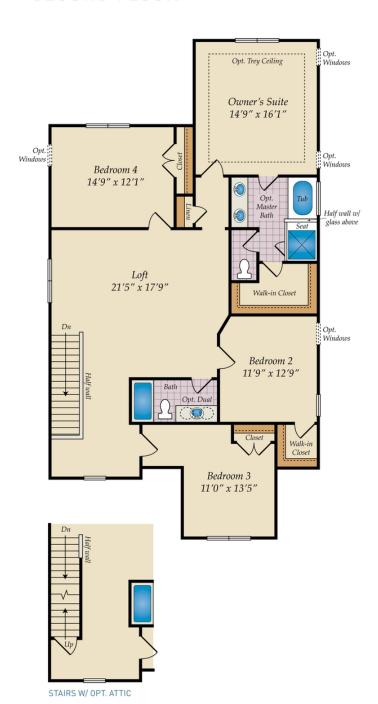

## SECOND FLOOR

#### **COMMUNITY CONTACT**

5013 KINGS PINNACLE DRIVE KINGS MOUNTAIN, NC 28086 NONE NONE

The Norman plan - a great family plan with a giant loft! The first floor has a spacious open concept, connecting the great room with optional fireplace, dining room and kitchen. The kitchen features a large island, walk-in pantry and stainless steel appliances. The laundry room is on the main floor, and we offer multiple options including a sunroom, screen porch and deck or porch. The bedrooms are located on the second floor, including the large owner's suite with optional tray ceiling, master bath with tub and shower and walk-in closet. The second floor has a giant loft but can be made smaller in order to accommodate a game room or add an additional full bath. Need more space? Add the finished attic for additional recreation area and a flex room/bedroom with another full bath.