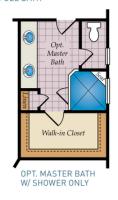

#### **COMMUNITY CONTACT**

5013 KINGS PINNACLE DRIVE KINGS MOUNTAIN, NC 28086 NONE NONE

The Norman plan - a great family plan with a giant loft! The first floor has a spacious open concept, connecting the great room with optional fireplace, dining room and kitchen. The kitchen features a large island, walk-in pantry and stainless steel appliances. The laundry room is on the main floor, and we offer multiple options including a sunroom, screen porch and deck or porch. The bedrooms are located on the second floor, including the large owner's suite with optional tray ceiling, master bath with tub and shower and walk-in closet. The second floor has a giant loft but can be made smaller in order to accommodate a game room or add an additional full bath. Need more space? Add the finished attic for additional recreation area and a flex room/bedroom with another full bath.