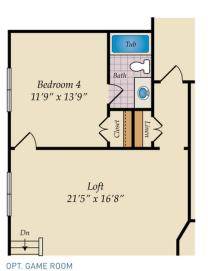

#### **COMMUNITY CONTACT**

5013 KINGS PINNACLE DRIVE KINGS MOUNTAIN, NC 28086 NONE NONE

The Norman plan - a great family plan with a giant loft! The first floor has a spacious open concept, connecting the great room with optional fireplace, dining room and kitchen. The kitchen features a large island, walk-in pantry and stainless steel appliances. The laundry room is on the main floor, and we offer multiple options including a sunroom, screen porch and deck or porch. The bedrooms are located on the second floor, including the large owner's suite with optional tray ceiling, master bath with tub and shower and walk-in closet. The second floor has a giant loft but can be made smaller in order to accommodate a game room or add an additional full bath. Need more space? Add the finished attic for additional recreation area and a flex room/bedroom with another full bath.

## SECOND FLOOR