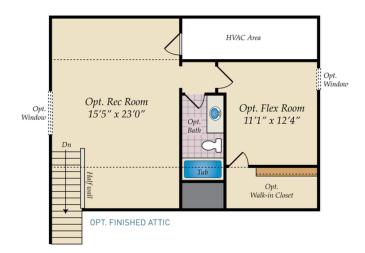

#### **COMMUNITY CONTACT**

5013 KINGS PINNACLE DRIVE KINGS MOUNTAIN, NC 28086 NONE NONE

The Norman plan - a great family plan with a giant loft! The first floor has a spacious open concept, connecting the great room with optional fireplace, dining room and kitchen. The kitchen features a large island, walk-in pantry and stainless steel appliances. The laundry room is on the main floor, and we offer multiple options including a sunroom, screen porch and deck or porch. The bedrooms are located on the second floor, including the large owner's suite with optional tray ceiling, master bath with tub and shower and walk-in closet. The second floor has a giant loft but can be made smaller in order to accommodate a game room or add an additional full bath. Need more space? Add the finished attic for additional recreation area and a flex room/bedroom with another full bath.

## OPT. ATTIC