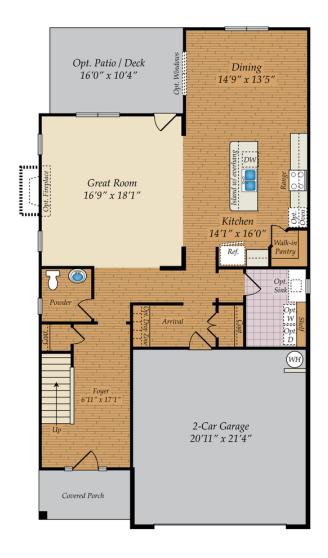

## FIRST FLOOR

OPT. SUN ROOM

OPT. SCREEN PORCH

#### **COMMUNITY CONTACT**

5013 KINGS PINNACLE DRIVE KINGS MOUNTAIN, NC 28086 NONE NONE

The Norman plan - a great family plan with a giant loft! The first floor has a spacious open concept, connecting the great room with optional fireplace, dining room and kitchen. The kitchen features a large island, walk-in pantry and stainless steel appliances. The laundry room is on the main floor, and we offer multiple options including a sunroom, screen porch and deck or porch. The bedrooms are located on the second floor, including the large owner's suite with optional tray ceiling, master bath with tub and shower and walk-in closet. The second floor has a giant loft but can be made smaller in order to accommodate a game room or add an additional full bath. Need more space? Add the finished attic for additional recreation area and a flex room/bedroom with another full bath.