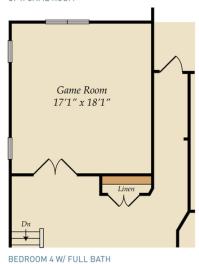

#### **COMMUNITY CONTACT**

5013 KINGS PINNACLE DRIVE KINGS MOUNTAIN, NC 28086 NONE NONE

The Norman plan - a great family plan with a giant loft! The first floor has a spacious open concept, connecting the great room with optional fireplace, dining room and kitchen. The kitchen features a large island, walk-in pantry and stainless steel appliances. The laundry room is on the main floor, and we offer multiple options including a sunroom, screen porch and deck or porch. The bedrooms are located on the second floor, including the large owner's suite with optional tray ceiling, master bath with tub and shower and walk-in closet. The second floor has a giant loft but can be made smaller in order to accommodate a game room or add an additional full bath. Need more space? Add the finished attic for additional recreation area and a flex room/bedroom with another full bath.

## SECOND FLOOR