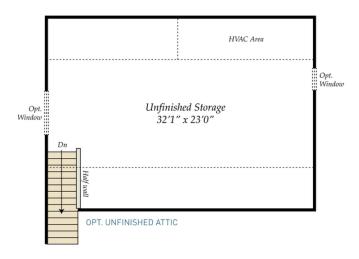

#### **COMMUNITY CONTACT**

5013 KINGS PINNACLE DRIVE KINGS MOUNTAIN, NC 28086 NONE NONE

The Norman plan - a great family plan with a giant loft! The first floor has a spacious open concept, connecting the great room with optional fireplace, dining room and kitchen. The kitchen features a large island, walk-in pantry and stainless steel appliances. The laundry room is on the main floor, and we offer multiple options including a sunroom, screen porch and deck or porch. The bedrooms are located on the second floor, including the large owner's suite with optional tray ceiling, master bath with tub and shower and walk-in closet. The second floor has a giant loft but can be made smaller in order to accommodate a game room or add an additional full bath. Need more space? Add the finished attic for additional recreation area and a flex room/bedroom with another full bath.

## OPT. ATTIC