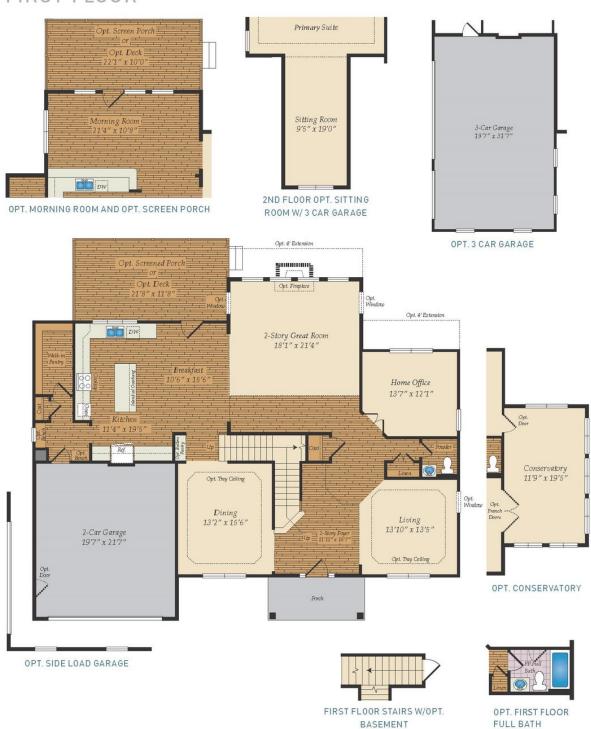

## FIRST FLOOR

(301) 517-7314

#### **COMMUNITY CONTACT**

504 FERN HILL ROAD MOORESVILLE, NC 28117 (704) 703-3927 INFO@CARUSOHOMES.COM

The Avenel is one of our most popular plans, perfect for a growing family. This home has fabulous curb appeal with craftsman-style elevations, a front porch and a two- or three-car garage. Enter into a breathtaking two-story foyer with a Juliet balcony and dual staircase, flanked by a formal living room and dining room. The expansive two-story family room is open to the breakfast area and kitchen--great for entertaining or just spending family time. The chef in the family will appreciate the gourmet kitchen with large island, walk-in pantry and optional morning room. A home office is perfect for those who work from home. Upstairs, the large owners suite is a true sanctuary with a spa bath and large walk-in closet. Three additional bedrooms, a hall bath and convenient laundry room complete this floor. There are many options to configure this home to meet your needs. Popular upgrades include a main level in-law or guest suite, a conservatory, a screened porch, a game room, California Super Bath, a finished basement, an attic loft, and much more!