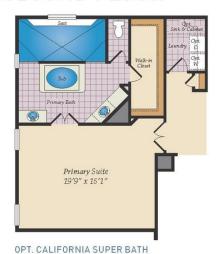

#### **COMMUNITY CONTACT**

504 FERN HILL ROAD MOORESVILLE, NC 28117 (704) 703-3927 INFO@CARUSOHOMES.COM

The Avenel is one of our most popular plans, perfect for a growing family. This home has fabulous curb appeal with craftsman-style elevations, a front porch and a two- or three-car garage. Enter into a breathtaking two-story foyer with a Juliet balcony and dual staircase, flanked by a formal living room and dining room. The expansive two-story family room is open to the breakfast area and kitchen--great for entertaining or just spending family time. The chef in the family will appreciate the gourmet kitchen with large island, walk-in pantry and optional morning room. A home office is perfect for those who work from home. Upstairs, the large owners suite is a true sanctuary with a spa bath and large walk-in closet. Three additional bedrooms, a hall bath and convenient laundry room complete this floor. There are many options to configure this home to meet your needs. Popular upgrades include a main level in-law or guest suite, a conservatory, a screened porch, a game room, California Super Bath, a finished basement, an attic loft, and much more!