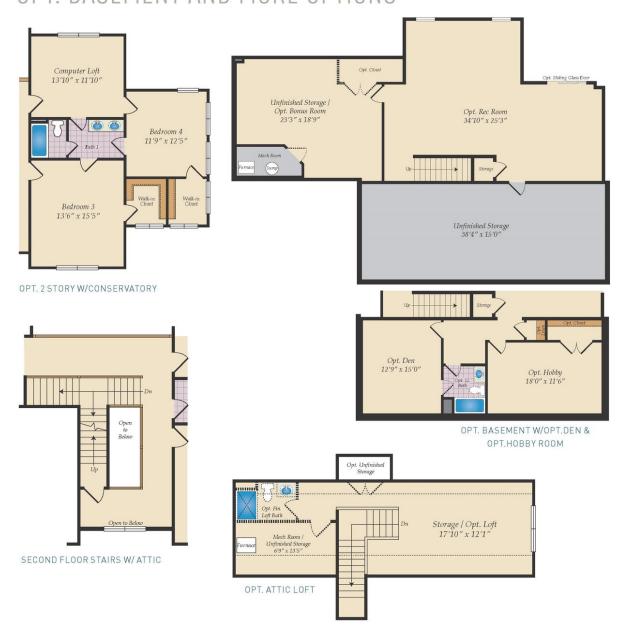

t kitchen with large island, walk-in pantry and optional morning room. A home office is perfect for those who work from home. Upstairs, the large owners suite is a true sanctuary with a spa bath and large walk-in closet. Three additional bedrooms, a hall bath and convenient laundry room complete this floor. There are many options to configure this home to meet your needs. Popular upgrades include a main level in-law or guest suite, a conservatory, a screened porch, a game room, California Super Bath, a finished basement, an attic loft, and much more!

### **Available Elevations**









## FIRST FLOOR



(301) 517-7314



#### **AVENEL II** FOR SALE IN IREDELL, NC

## SECOND FLOOR



OPT. BATH 2 & SHARED BATH







# AVENEL II FOR SALE IN IREDELL, NC

## OPT. BASEMENT AND MORE OPTIONS