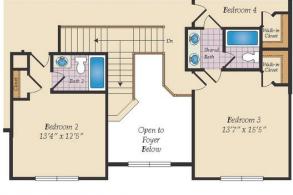

## SECOND FLOOR

OPT. BATH 2 & SHARED BATH

#### **COMMUNITY CONTACT**

504 FERN HILL ROAD MOORESVILLE, NC 28117 (704) 703-3927 INFO@CARUSOHOMES.COM

The Avenel is one of our most popular plans, perfect for a growing family. This home has fabulous curb appeal with craftsman-style elevations, a front porch and a two- or three-car garage. Enter into a breathtaking two-story foyer with a Juliet balcony and dual staircase, flanked by a formal living room and dining room. The expansive two-story family room is open to the breakfast area and kitchen--great for entertaining or just spending family time. The chef in the family will appreciate the gourmet kitchen with large island, walk-in pantry and optional morning room. A home office is perfect for those who work from home. Upstairs, the large owners suite is a true sanctuary with a spa bath and large walk-in closet. Three additional bedrooms, a hall bath and convenient laundry room complete this floor. There are many options to configure this home to meet your needs. Popular upgrades include a main level in-law or guest suite, a conservatory, a screened porch, a game room, California Super Bath, a finished basement, an attic loft, and much more!