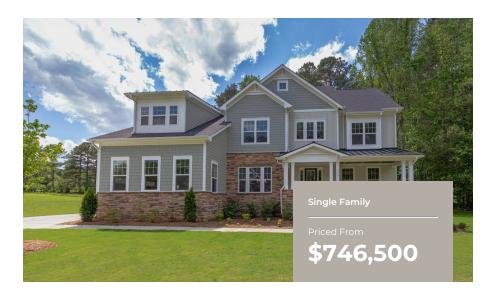

4 - 6 Beds

2.5 - 4 Baths

3,548 - 5,600 Sq Ft

#### **COMMUNITY CONTACT**

504 FERN HILL ROAD MOORESVILLE, NC 28117 (704) 703-3927 INFO@CARUSOHOMES.COM

The Avenel is one of our most popular plans, perfect for a growing family. This home has fabulous curb appeal with craftsman-style elevations, a front porch and a two- or three-car garage. Enter into a breathtaking two-story foyer with a Juliet balcony and dual staircase, flanked by a formal living room and dining room. The expansive two-story family room is open to the breakfast area and kitchen--great for entertaining or just spending family time. The chef in the family will appreciate the gourmet kitchen with large island, walk-in pantry and optional morning room. A home office is perfect for those who work from home. Upstairs, the large owners suite is a true sanctuary with a spa bath and large walk-in closet. Three additional bedrooms, a hall bath and convenient laundry room complete this floor. There are many options to configure this home to meet your needs. Popular upgrades include a main level in-law or guest suite, a conservatory, a screened porch, a game room, California Super Bath, a finished basement, an attic loft, and much more!