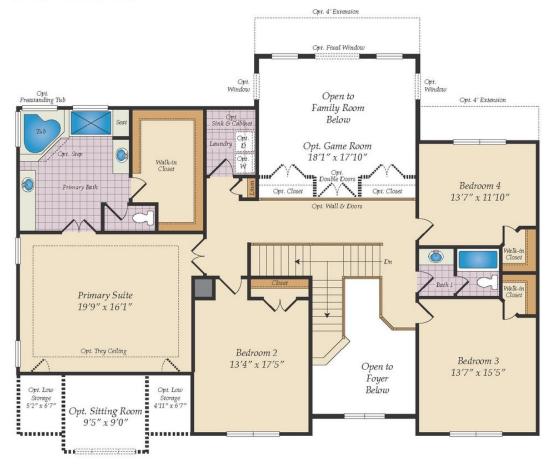

## SECOND FLOOR

OPT. BATH 2 & SHARED BATH

#### **COMMUNITY CONTACT**

504 FERN HILL ROAD MOORESVILLE, NC 28117 (704) 703-3927 INFO@CARUSOHOMES.COM

The Avenel is one of our most popular plans, perfect for a growing family. This home has fabulous curb appeal with craftsman-style elevations, a front porch and a two- or three-car garage. Enter into a breathtaking two-story foyer with a Juliet balcony and dual staircase, flanked by a formal living room and dining room. The expansive two-story family room is open to the breakfast area and kitchen--great for entertaining or just spending family time. The chef in the family will appreciate the gourmet kitchen with large island, walk-in pantry and optional morning room. A home office is perfect for those who work from home. Upstairs, the large owners suite is a true sanctuary with a spa bath and large walk-in closet. Three additional bedrooms, a hall bath and convenient laundry room complete this floor. There are many options to configure this home to meet your needs. Popular upgrades include a main level in-law or guest suite, a conservatory, a screened porch, a game room, California Super Bath, a finished basement, an attic loft, and much more!