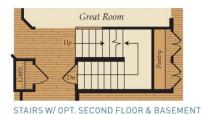

n entertainer's dream with a large island and breakfast area. This home has a spa like owners suite with huge soaking tub and separate shower, his and her vanities and two walk-in closets. A mud room with an optional 6 foot drop zone makes a great catch all. If you love living outdoors, you can add a fabulous screened porch and loggia with an outdoor fireplace. This ranch can also be turned into a two story home with room for a loft, additional full bath and an extra bedroom. With plenty of optional features to choose, you can truly design this home to fit your needs and style.





### OPT. LOWER LEVEL





## FIRST FLOOR OWNER SUITES CHARLESTON FOR SALE IN IREDELL, NC

### FIRST FLOOR



OPT. SIDE LOAD GARAGE





### OPT. SECOND FLOOR & REAR PORCH OPTIONS



OPT. FINISHED SECOND FLOOR









# FIRST FLOOR OWNER SUITES CHARLESTON FOR SALE IN IREDELL, NC

### OTHER OPTIONS



ALTERNATE OWNER'S SUITE







OPT. BUDDY BATH