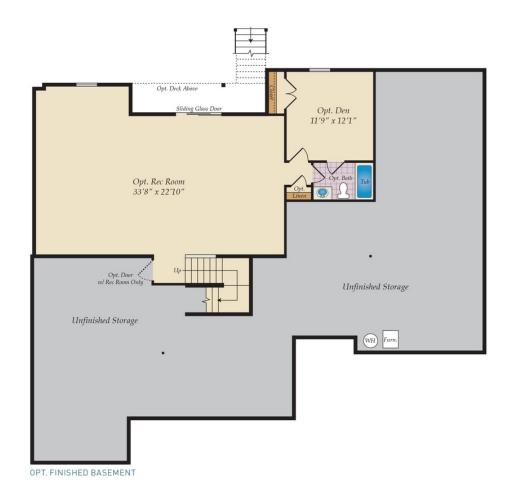

mal dining room and flex room which makes for a great in-home office. A huge great room features a wall of windows to bring in plenty of natural light into the open space. The kitchen is an entertainer's dream with a large island and breakfast area. This home has a spa like owners suite with huge soaking tub and separate shower, his and her vanities and two walk-in closets. A mud room with an optional 6 foot drop zone makes a great catch all. If you love living outdoors, you can add a fabulous screened porch and loggia with an outdoor fireplace. This ranch can also be turned into a two story home with room for a loft, additional full bath and an extra bedroom. With plenty of optional features to choose, you can truly design this home to fit your needs and style.





### OPT. LOWER LEVEL





## FIRST FLOOR OWNER SUITES CHARLESTON FOR SALE IN IREDELL, NC

### FIRST FLOOR



OPT. SIDE LOAD GARAGE





### OPT. SECOND FLOOR & REAR PORCH OPTIONS



OPT. FINISHED SECOND FLOOR









# FIRST FLOOR OWNER SUITES CHARLESTON FOR SALE IN IREDELL, NC

### OTHER OPTIONS



ALTERNATE OWNER'S SUITE







OPT. BUDDY BATH