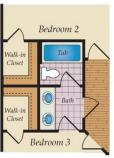

and separate shower, his and her vanities and two walk-in closets. A mud room with an optional 6 foot drop zone makes a great catch all. If you love living outdoors, you can add a fabulous screened porch and loggia with an outdoor fireplace. This ranch can also be turned into a two story home with room for a loft, additional full bath and an extra bedroom. With plenty of optional features to choose, you can truly design this home to fit your needs and style.





### OPT. LOWER LEVEL





## FIRST FLOOR OWNER SUITES CHARLESTON FOR SALE IN IREDELL, NC

### FIRST FLOOR



OPT. SIDE LOAD GARAGE





### OPT. SECOND FLOOR & REAR PORCH OPTIONS



OPT. FINISHED SECOND FLOOR









# FIRST FLOOR OWNER SUITES CHARLESTON FOR SALE IN IREDELL, NC

### OTHER OPTIONS



ALTERNATE OWNER'S SUITE







OPT. BUDDY BATH