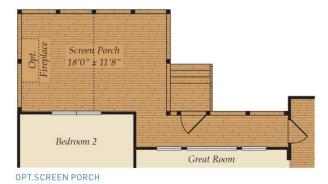

tertainer's dream with a large island and breakfast area. This home has a spa like owners suite with huge soaking tub and separate shower, his and her vanities and two walk-in closets. A mud room with an optional 6 foot drop zone makes a great catch all. If you love living outdoors, you can add a fabulous screened porch and loggia with an outdoor fireplace. This ranch can also be turned into a two story home with room for a loft, additional full bath and an extra bedroom. With plenty of optional features to choose, you can truly design this home to fit your needs and style.





### OPT. LOWER LEVEL





## FIRST FLOOR OWNER SUITES CHARLESTON FOR SALE IN IREDELL, NC

### FIRST FLOOR



OPT. SIDE LOAD GARAGE





### OPT. SECOND FLOOR & REAR PORCH OPTIONS



OPT. FINISHED SECOND FLOOR









# FIRST FLOOR OWNER SUITES CHARLESTON FOR SALE IN IREDELL, NC

### OTHER OPTIONS



ALTERNATE OWNER'S SUITE







OPT. BUDDY BATH