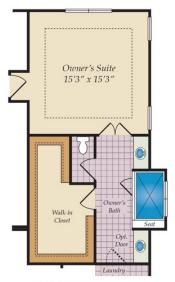

ers suite with huge soaking tub and separate shower, his and her vanities and two walk-in closets. A mud room with an optional 6 foot drop zone makes a great catch all. If you love living outdoors, you can add a fabulous screened porch and loggia with an outdoor fireplace. This ranch can also be turned into a two story home with room for a loft, additional full bath and an extra bedroom. With plenty of optional features to choose, you can truly design this home to fit your needs and style.





### OPT. LOWER LEVEL





## FIRST FLOOR OWNER SUITES CHARLESTON FOR SALE IN IREDELL, NC

### FIRST FLOOR



OPT. SIDE LOAD GARAGE





### OPT. SECOND FLOOR & REAR PORCH OPTIONS



OPT. FINISHED SECOND FLOOR









# FIRST FLOOR OWNER SUITES CHARLESTON FOR SALE IN IREDELL, NC

### OTHER OPTIONS



ALTERNATE OWNER'S SUITE







OPT. BUDDY BATH