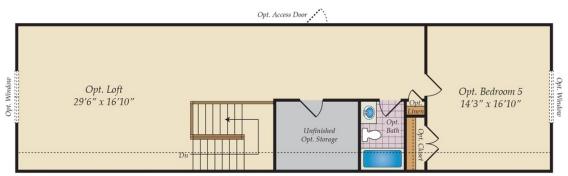

e open space. The kitchen is an entertainer's dream with a large island and breakfast area. This home has a spa like owners suite with huge soaking tub and separate shower, his and her vanities and two walk-in closets. A mud room with an optional 6 foot drop zone makes a great catch all. If you love living outdoors, you can add a fabulous screened porch and loggia with an outdoor fireplace. This ranch can also be turned into a two story home with room for a loft, additional full bath and an extra bedroom. With plenty of optional features to choose, you can truly design this home to fit your needs and style.





### OPT. LOWER LEVEL





## FIRST FLOOR OWNER SUITES CHARLESTON FOR SALE IN IREDELL, NC

### FIRST FLOOR



OPT. SIDE LOAD GARAGE





### OPT. SECOND FLOOR & REAR PORCH OPTIONS



OPT. FINISHED SECOND FLOOR









# FIRST FLOOR OWNER SUITES CHARLESTON FOR SALE IN IREDELL, NC

### OTHER OPTIONS



ALTERNATE OWNER'S SUITE







OPT. BUDDY BATH