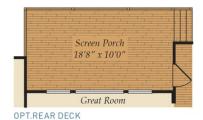

entertainer's dream with a large island and breakfast area. This home has a spa like owners suite with huge soaking tub and separate shower, his and her vanities and two walk-in closets. A mud room with an optional 6 foot drop zone makes a great catch all. If you love living outdoors, you can add a fabulous screened porch and loggia with an outdoor fireplace. This ranch can also be turned into a two story home with room for a loft, additional full bath and an extra bedroom. With plenty of optional features to choose, you can truly design this home to fit your needs and style.





### OPT. LOWER LEVEL





## FIRST FLOOR OWNER SUITES CHARLESTON FOR SALE IN IREDELL, NC

### FIRST FLOOR



OPT. SIDE LOAD GARAGE





### OPT. SECOND FLOOR & REAR PORCH OPTIONS



OPT. FINISHED SECOND FLOOR









# FIRST FLOOR OWNER SUITES CHARLESTON FOR SALE IN IREDELL, NC

### OTHER OPTIONS



ALTERNATE OWNER'S SUITE







OPT. BUDDY BATH