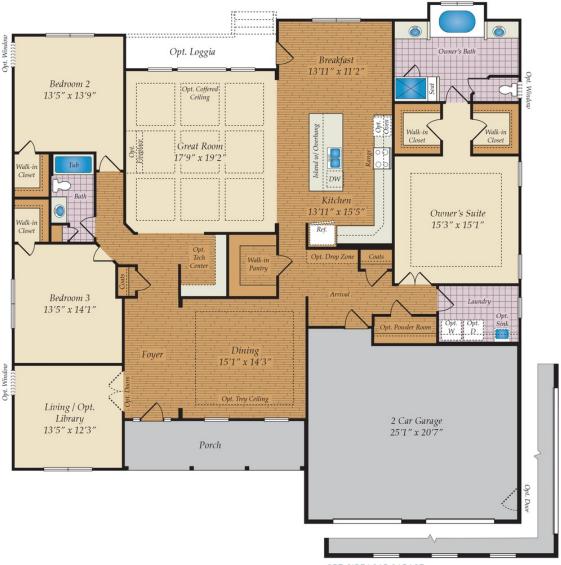

om features a wall of windows to bring in plenty of natural light into the open space. The kitchen is an entertainer's dream with a large island and breakfast area. This home has a spa like owners suite with huge soaking tub and separate shower, his and her vanities and two walk-in closets. A mud room with an optional 6 foot drop zone makes a great catch all. If you love living outdoors, you can add a fabulous screened porch and loggia with an outdoor fireplace. This ranch can also be turned into a two story home with room for a loft, additional full bath and an extra bedroom. With plenty of optional features to choose, you can truly design this home to fit your needs and style.





### OPT. LOWER LEVEL





## FIRST FLOOR OWNER SUITES CHARLESTON FOR SALE IN IREDELL, NC

### FIRST FLOOR



OPT. SIDE LOAD GARAGE





### OPT. SECOND FLOOR & REAR PORCH OPTIONS



OPT. FINISHED SECOND FLOOR









# FIRST FLOOR OWNER SUITES CHARLESTON FOR SALE IN IREDELL, NC

### OTHER OPTIONS



ALTERNATE OWNER'S SUITE







OPT. BUDDY BATH