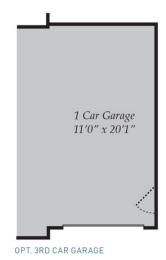

tub and separate shower, his and her vanities and two walk-in closets. A mud room with an optional 6 foot drop zone makes a great catch all. If you love living outdoors, you can add a fabulous screened porch and loggia with an outdoor fireplace. This ranch can also be turned into a two story home with room for a loft, additional full bath and an extra bedroom. With plenty of optional features to choose, you can truly design this home to fit your needs and style.





### OPT. LOWER LEVEL





## FIRST FLOOR OWNER SUITES CHARLESTON FOR SALE IN IREDELL, NC

### FIRST FLOOR



OPT. SIDE LOAD GARAGE





### OPT. SECOND FLOOR & REAR PORCH OPTIONS



OPT. FINISHED SECOND FLOOR









# FIRST FLOOR OWNER SUITES CHARLESTON FOR SALE IN IREDELL, NC

### OTHER OPTIONS



ALTERNATE OWNER'S SUITE







OPT. BUDDY BATH