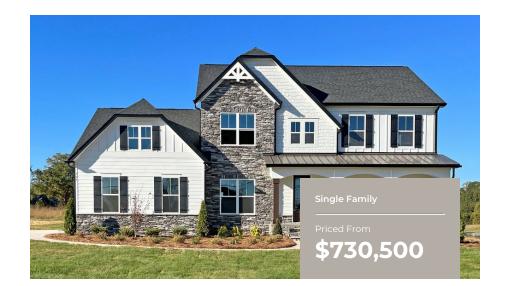

## FIRST FLOOR OWNER SUITES LEXINGTON II FOR SALE IN IREDELL, NC

4 - 6 Beds

2.5 - 4 Baths

3,328 - 5,600 Sq Ft