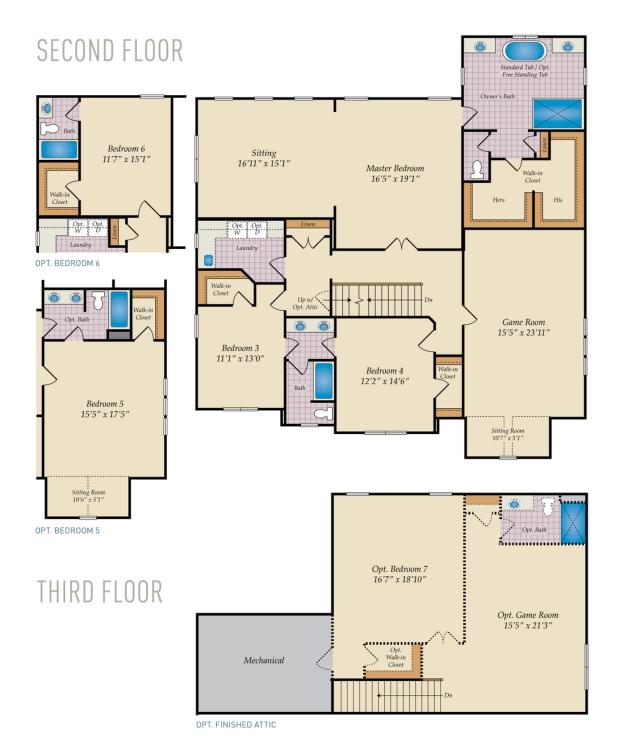

#### **COMMUNITY CONTACT**

504 FERN HILL ROAD MOORESVILLE, NC 28117 (704) 703-3927 INFO@CARUSOHOMES.COM

Perfect for large or multi-generational families, the spacious Pinehurst II offers an open floor plan with a large kitchen and family room as the central gathering place in the home. The first level also features a formal dining room, a living room/study and a guest/in-law suite. The second floor offers a stunning primary suite with a luxurious bath, sitting room, and a huge walk-in closet. The additional space on this level can be configured in several ways to include up to four additional bedrooms or a large recreational area. For those needing more space, an optional finished attic or basement may be added with more bedrooms and living spaces.