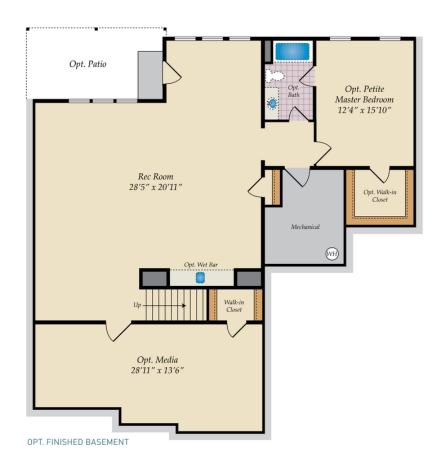

# OPT. LOWER LEVEL

(301) 517-7314

#### **COMMUNITY CONTACT**

504 FERN HILL ROAD MOORESVILLE, NC 28117 (704) 703-3927 INFO@CARUSOHOMES.COM

Perfect for large or multi-generational families, the spacious Pinehurst II offers an open floor plan with a large kitchen and family room as the central gathering place in the home. The first level also features a formal dining room, a living room/study and a guest/in-law suite. The second floor offers a stunning primary suite with a luxurious bath, sitting room, and a huge walk-in closet. The additional space on this level can be configured in several ways to include up to four additional bedrooms or a large recreational area. For those needing more space, an optional finished attic or basement may be added with more bedrooms and living spaces.