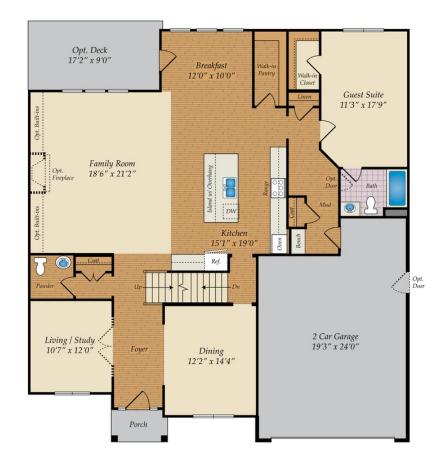

# FIRST FLOOR

#### **COMMUNITY CONTACT**

504 FERN HILL ROAD MOORESVILLE, NC 28117 (704) 703-3927 INFO@CARUSOHOMES.COM

Perfect for large or multi-generational families, the spacious Pinehurst II offers an open floor plan with a large kitchen and family room as the central gathering place in the home. The first level also features a formal dining room, a living room/study and a guest/in-law suite. The second floor offers a stunning primary suite with a luxurious bath, sitting room, and a huge walk-in closet. The additional space on this level can be configured in several ways to include up to four additional bedrooms or a large recreational area. For those needing more space, an optional finished attic or basement may be added with more bedrooms and living spaces.