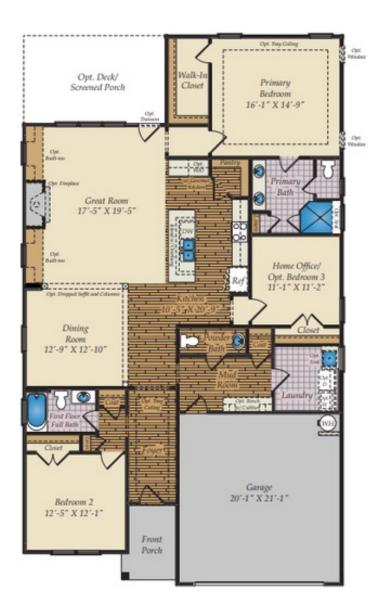

The Tillery offers an open floorplan, complete with 4 bedrooms, 4 baths, 2-car side load garage and a screened-in porch with an added ceiling fan. This particular home also features the following premium features:

- 2nd Floor addition with loft area and 4th bedroom
- First floor primary suite with en-suite bathroom, tray ceiling, and walk-in closet
- Gourmet kitchen with stainless steel appliances and farmhouse sink