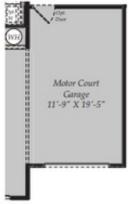

The Tillery offers an open floorplan, complete with 4 bedrooms, 4 baths, 2-car side load garage and a screened-in porch with an added ceiling fan. This particular home also features the following premium features:

## FIRST FLOOR

OPT, MORNING ROOM

OPT. DELUXE PRIMARY BATH

OPT, BATH 1

OPT. MOTOR COURT GARAGE