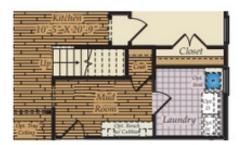

## OPT. SECOND FLOOR & OPTIONS

**TILLERY** 

OPT. SECOND FLOOR

OPT, SECOND FLOOR STAIRS

OPT. BASEMENT AND OPT. SECOND FLOOR STAIRS

OPT. BATH 1 W/OPT. SECOND FLOOR

OPT. BATH 1 W/ OPT. BASEMENT AND SECOND FLOOR