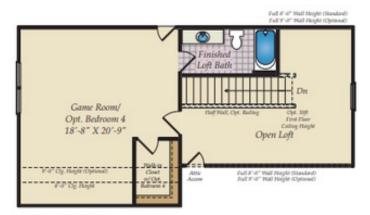

- 2nd Floor addition with loft area and 4th bedroom
- First floor primary suite with en-suite bathroom, tray ceiling, and walk-in closet
- Gourmet kitchen with stainless steel appliances and farmhouse sink

## OPT. SECOND FLOOR & OPTIONS

**TILLERY** 

OPT. SECOND FLOOR

OPT, SECOND FLOOR STAIRS

OPT. BASEMENT AND OPT. SECOND FLOOR STAIRS

OPT. BATH 1 W/OPT. SECOND FLOOR

OPT. BATH 1 W/ OPT. BASEMENT AND SECOND FLOOR