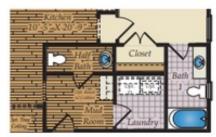

The Tillery offers an open floorplan, complete with 4 bedrooms, 4 baths, 2-car side load garage and a screened-in porch with an added ceiling fan. This particular home also features the following premium features:

- 2nd Floor addition with loft area and 4th bedroom
- First floor primary suite with en-suite bathroom, tray ceiling, and walk-in closet
- Gourmet kitchen with stainless steel appliances and farmhouse sink

## FIRST FLOOR

OPT, MORNING ROOM

OPT. DELUXE PRIMARY BATH

OPT, BATH 1

OPT. MOTOR COURT GARAGE