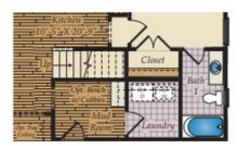

## OPT. SECOND FLOOR & OPTIONS

**TILLERY** 

OPT. SECOND FLOOR

OPT, SECOND FLOOR STAIRS

OPT. BASEMENT AND OPT. SECOND FLOOR STAIRS

OPT. BATH 1 W/OPT. SECOND FLOOR

OPT. BATH 1 W/ OPT. BASEMENT AND SECOND FLOOR