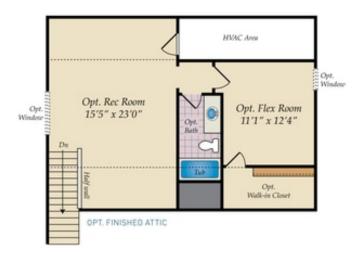

4 Beds

2.5 Baths

2820 Sq Ft

**ADDRESS** 

168 WYLIE TRAIL - HOMESITE 24 STATESVILLE, NC 28677

**SALES CONTACT** 

NONE INFO@CARUSOHOMES.COM

The proposed floorplan to-be-built on this homesite is Caruso Home's Norman plan - a great family plan with a giant loft! The first floor has a spacious open concept, connecting the great room with optional fireplace, dining room and kitchen. The kitchen features a large island, walk-in pantry and stainless steel appliances. The laundry room is on the main floor, and we offer multiple options including a sunroom, screen porch and deck or porch. The bedrooms are located on the second floor, including the large owner's suite with optional tray ceiling, master bath with tub and shower and walk-in closet. The second floor has a giant loft but can be made smaller in order to accommodate a game room or add an additional full bath. Need more space? Add the finished attic for additional recreation area and a flex room/bedroom with another full bath.

## OPT. ATTIC