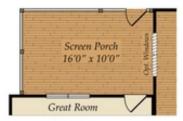

4 Beds

2.5 Baths

2820 Sq Ft

**ADDRESS** 

168 WYLIE TRAIL - HOMESITE 24 STATESVILLE, NC 28677

**SALES CONTACT** 

NONE INFO@CARUSOHOMES.COM

The proposed floorplan to-be-built on this homesite is Caruso Home's Norman plan - a great family plan with a giant loft! The first floor has a spacious open concept, connecting the great room with optional fireplace, dining room and kitchen. The kitchen features a large island, walk-in pantry and stainless steel appliances. The laundry room is on the main floor, and we offer multiple options including a sunroom, screen porch and deck or porch. The bedrooms are located on the second floor, including the large owner's suite with optional tray ceiling, master bath with tub and shower and walk-in closet. The second floor has a giant loft but can be made smaller in order to accommodate a game room or add an additional full bath. Need more space? Add the finished attic for additional recreation area and a flex room/bedroom with another full bath.

## FIRST FLOOR

OPT, SUN ROOM

OPT. SCREEN PORCH