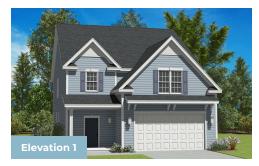

tiple options including a sunroom, screen porch and deck or porch. The bedrooms are located on the second floor, including the large owner's suite with optional tray ceiling, master bath with tub and shower and walk-in closet. The second floor has a giant loft but can be made smaller in order to accommodate a game room or add an additional full bath. Need more space? Add the finished attic for additional recreation area and a flex room/bedroom with another full bath.

Displayed pricing includes the cost of the lot and featured floorplan. Other floorplans are available for construction. Photos of similar home are for representation only and may show options or upgrades not included in this home. See New Home Sales Consultant for a complete list of included features.

## **Home Elevation**











## FIRST FLOOR





OPT, SUN ROOM



OPT. SCREEN PORCH



## SECOND FLOOR





Game Room 17'1" x 18'1" BEDROOM 4 W/ FULL BATH





## OPT. ATTIC