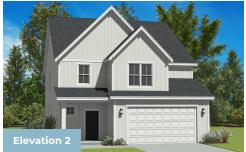

ple options including a sunroom, screen porch and deck or porch. The bedrooms are located on the second floor, including the large owner's suite with optional tray ceiling, master bath with tub and shower and walk-in closet. The second floor has a giant loft but can be made smaller in order to accommodate a game room or add an additional full bath. Need more space? Add the finished attic for additional recreation area and a flex room/bedroom with another full bath.

Displayed pricing includes the cost of the lot and featured floorplan. Other floorplans are available for construction. Photos of similar home are for representation only and may show options or upgrades not included in this home. See New Home Sales Consultant for a complete list of included features.

## **Home Elevation**











## FIRST FLOOR





OPT, SUN ROOM



OPT. SCREEN PORCH



## SECOND FLOOR





Game Room 17'1" x 18'1" BEDROOM 4 W/ FULL BATH





## OPT. ATTIC