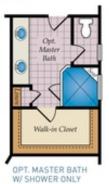

4 Beds

2.5 Baths

2820 Sq Ft

**ADDRESS** 

168 WYLIE TRAIL - HOMESITE 24 STATESVILLE, NC 28677

**SALES CONTACT** 

NONE INFO@CARUSOHOMES.COM

The proposed floorplan to-be-built on this homesite is Caruso Home's Norman plan - a great family plan with a giant loft! The first floor has a spacious open concept, connecting the great room with optional fireplace, dining room and kitchen. The kitchen features a large island, walk-in pantry and stainless steel appliances. The laundry room is on the main floor, and we offer multiple options including a sunroom, screen porch and deck or porch. The bedrooms are located on the second floor, including the large owner's suite with optional tray ceiling, master bath with tub and shower and walk-in closet. The second floor has a giant loft but can be made smaller in order to accommodate a game room or add an additional full bath. Need more space? Add the finished attic for additional recreation area and a flex room/bedroom with another full bath.