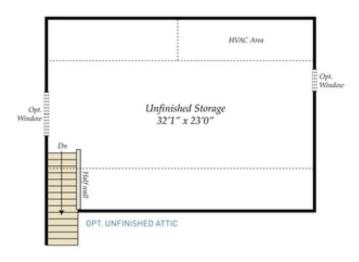

onal tray ceiling, master bath with tub and shower and walk-in closet. The second floor has a giant loft but can be made smaller in order to accommodate a game room or add an additional full bath. Need more space? Add the finished attic for additional recreation area and a flex room/bedroom with another full bath.

Displayed pricing includes the cost of the lot and featured floorplan. Other floorplans are available for construction. Photos of similar home are for representation only and may show options or upgrades not included in this home. See New Home Sales Consultant for a complete list of included features.

## **Home Elevation**











## FIRST FLOOR





OPT, SUN ROOM



OPT. SCREEN PORCH



## SECOND FLOOR





Game Room 17'1" x 18'1" BEDROOM 4 W/ FULL BATH





## OPT. ATTIC