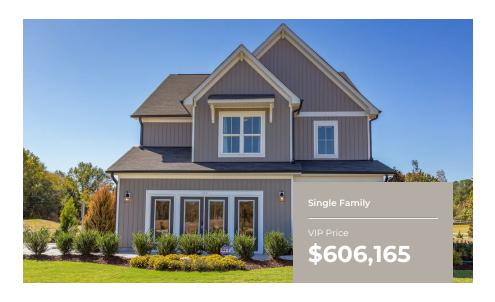

4 Beds

2.5 Baths

2820 Sq Ft

**ADDRESS** 

168 WYLIE TRAIL - HOMESITE 24 STATESVILLE, NC 28677

**SALES CONTACT** 

NONE INFO@CARUSOHOMES.COM

The proposed floorplan to-be-built on this homesite is Caruso Home's Norman plan - a great family plan with a giant loft! The first floor has a spacious open concept, connecting the great room with optional fireplace, dining room and kitchen. The kitchen features a large island, walk-in pantry and stainless steel appliances. The laundry room is on the main floor, and we offer multiple options including a sunroom, screen porch and deck or porch. The bedrooms are located on the second floor, including the large owner's suite with optional tray ceiling, master bath with tub and shower and walk-in closet. The second floor has a giant loft but can be made smaller in order to accommodate a game room or add an additional full bath. Need more space? Add the finished attic for additional recreation area and a flex room/bedroom with another full bath.

Displayed pricing includes the cost of the lot and featured floorplan. Other floorplans are available for construction. Photos of similar home are for representation only and may show options or upgrades not included in this home. See New Home Sales Consultant for a complete list of included features.