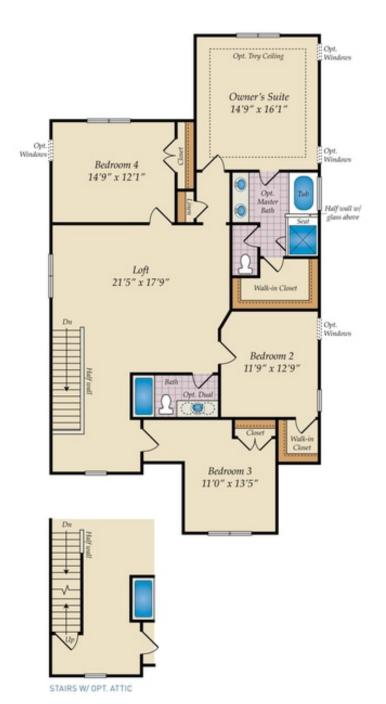

4 Beds

2.5 Baths

2820 Sq Ft

**ADDRESS** 

168 WYLIE TRAIL - HOMESITE 24 STATESVILLE, NC 28677

**SALES CONTACT** 

NONE INFO@CARUSOHOMES.COM

The proposed floorplan to-be-built on this homesite is Caruso Home's Norman plan - a great family plan with a giant loft! The first floor has a spacious open concept, connecting the great room with optional fireplace, dining room and kitchen. The kitchen features a large island, walk-in pantry and stainless steel appliances. The laundry room is on the main floor, and we offer multiple options including a sunroom, screen porch and deck or porch. The bedrooms are located on the second floor, including the large owner's suite with optional tray ceiling, master bath with tub and shower and walk-in closet. The second floor has a giant loft but can be made smaller in order to accommodate a game room or add an additional full bath. Need more space? Add the finished attic for additional recreation area and a flex room/bedroom with another full bath.

## SECOND FLOOR

Game Room 17'1" x 18'1" BEDROOM 4 W/ FULL BATH

## OPT. ATTIC