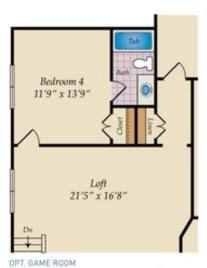

4 Beds

2.5 Baths

2820 Sq Ft

**ADDRESS** 

168 WYLIE TRAIL - HOMESITE 24 STATESVILLE, NC 28677

**SALES CONTACT** 

NONE INFO@CARUSOHOMES.COM

The proposed floorplan to-be-built on this homesite is Caruso Home's Norman plan - a great family plan with a giant loft! The first floor has a spacious open concept, connecting the great room with optional fireplace, dining room and kitchen. The kitchen features a large island, walk-in pantry and stainless steel appliances. The laundry room is on the main floor, and we offer multiple options including a sunroom, screen porch and deck or porch. The bedrooms are located on the second floor, including the large owner's suite with optional tray ceiling, master bath with tub and shower and walk-in closet. The second floor has a giant loft but can be made smaller in order to accommodate a game room or add an additional full bath. Need more space? Add the finished attic for additional recreation area and a flex room/bedroom with another full bath.

## SECOND FLOOR

Game Room 17'1" x 18'1" BEDROOM 4 W/ FULL BATH