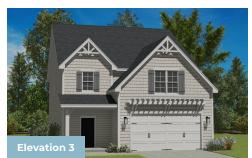

e options including a sunroom, screen porch and deck or porch. The bedrooms are located on the second floor, including the large owner's suite with optional tray ceiling, master bath with tub and shower and walk-in closet. The second floor has a giant loft but can be made smaller in order to accommodate a game room or add an additional full bath. Need more space? Add the finished attic for additional recreation area and a flex room/bedroom with another full bath.

Displayed pricing includes the cost of the lot and featured floorplan. Other floorplans are available for construction. Photos of similar home are for representation only and may show options or upgrades not included in this home. See New Home Sales Consultant for a complete list of included features.

## **Home Elevation**











## FIRST FLOOR





OPT, SUN ROOM



OPT. SCREEN PORCH



## SECOND FLOOR





Game Room 17'1" x 18'1" BEDROOM 4 W/ FULL BATH





## OPT. ATTIC