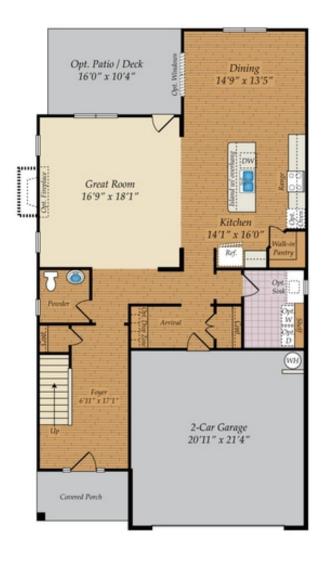

4 Beds

2.5 Baths

2820 Sq Ft

**ADDRESS** 

168 WYLIE TRAIL - HOMESITE 24 STATESVILLE, NC 28677

**SALES CONTACT** 

NONE INFO@CARUSOHOMES.COM

The proposed floorplan to-be-built on this homesite is Caruso Home's Norman plan - a great family plan with a giant loft! The first floor has a spacious open concept, connecting the great room with optional fireplace, dining room and kitchen. The kitchen features a large island, walk-in pantry and stainless steel appliances. The laundry room is on the main floor, and we offer multiple options including a sunroom, screen porch and deck or porch. The bedrooms are located on the second floor, including the large owner's suite with optional tray ceiling, master bath with tub and shower and walk-in closet. The second floor has a giant loft but can be made smaller in order to accommodate a game room or add an additional full bath. Need more space? Add the finished attic for additional recreation area and a flex room/bedroom with another full bath.

## FIRST FLOOR

OPT, SUN ROOM

OPT. SCREEN PORCH