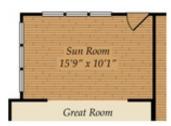

4 Beds

2.5 Baths

2820 Sq Ft

**ADDRESS** 

168 WYLIE TRAIL - HOMESITE 24 STATESVILLE, NC 28677

**SALES CONTACT** 

NONE INFO@CARUSOHOMES.COM

The proposed floorplan to-be-built on this homesite is Caruso Home's Norman plan - a great family plan with a giant loft! The first floor has a spacious open concept, connecting the great room with optional fireplace, dining room and kitchen. The kitchen features a large island, walk-in pantry and stainless steel appliances. The laundry room is on the main floor, and we offer multiple options including a sunroom, screen porch and deck or porch. The bedrooms are located on the second floor, including the large owner's suite with optional tray ceiling, master bath with tub and shower and walk-in closet. The second floor has a giant loft but can be made smaller in order to accommodate a game room or add an additional full bath. Need more space? Add the finished attic for additional recreation area and a flex room/bedroom with another full bath.

## FIRST FLOOR

OPT, SUN ROOM

OPT. SCREEN PORCH