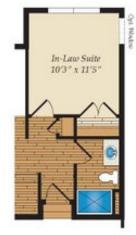

Opt. Morning Room

Opt. Screen Porch

Opt. In-Law Suite

First Floor

Opt. Super Bath

Opt. Super Bath w/ Loft

Second Floor

Opt. Stairs w/ Opt. Loft