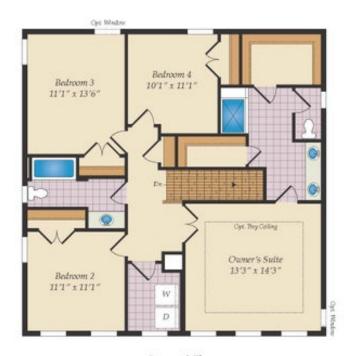

4 Beds

2.5 Baths

2215 Sq Ft

**ADDRESS** 

169 WYLIE TRAIL - HOMESITE 23 STATESVILLE, NC 28677

**SALES CONTACT** 

NONE
INFO@CARUSOHOMES.COM

The Badin is the proposed floorplan to be built on this particular lot. The Badin is a four-bedroom floor plan with the option to add an In-Law suite downstairs. Enjoy gathering with family and friends in this open-concept home which features a large great room that flows right into the kitchen. A 9-foot island and plenty of counter space will please the chef and a formal dining room is perfect for serving up family meals. Upstairs, the large owner's suite offers an ensuite bath with his and her walk-in closets. Three additional bedrooms, a hall bath and a convenient laundry room complete the second floor. An optional third floor provides a loft and full bath for additional living space. Plenty of options and upgrades are available to personalize this home and make it your own!

Opt. Morning Room

Opt. Screen Porch

Opt. In-Law Suite

First Floor

Opt. Super Bath

Opt. Super Bath w/ Loft

Second Floor

Opt. Stairs w/ Opt. Loft