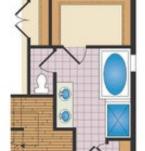

Opt. Morning Room

Opt. Screen Porch

Opt. In-Law Suite

First Floor

Opt. Super Bath

Opt. Super Bath w/ Loft

Second Floor

Opt. Stairs w/ Opt. Loft