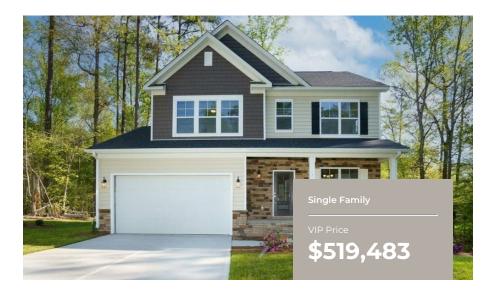

4 Beds

2.5 Baths

2215 Sq Ft

**ADDRESS** 

169 WYLIE TRAIL - HOMESITE 23 STATESVILLE, NC 28677

**SALES CONTACT** 

NONE
INFO@CARUSOHOMES.COM

The Badin is the proposed floorplan to be built on this particular lot. The Badin is a four-bedroom floor plan with the option to add an In-Law suite downstairs. Enjoy gathering with family and friends in this open-concept home which features a large great room that flows right into the kitchen. A 9-foot island and plenty of counter space will please the chef and a formal dining room is perfect for serving up family meals. Upstairs, the large owner's suite offers an ensuite bath with his and her walk-in closets. Three additional bedrooms, a hall bath and a convenient laundry room complete the second floor. An optional third floor provides a loft and full bath for additional living space. Plenty of options and upgrades are available to personalize this home and make it your own!

Displayed pricing includes the cost of the lot and featured floorplan. Other floorplans are available for construction. Photos of similar home are for representation only and may show options or upgrades not included in this home. See New Home Sales Consultant for a complete list of included features.