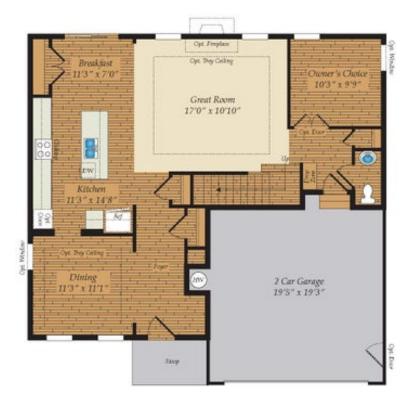

4 Beds

2.5 Baths

2215 Sq Ft

**ADDRESS** 

169 WYLIE TRAIL - HOMESITE 23 STATESVILLE, NC 28677

**SALES CONTACT** 

NONE
INFO@CARUSOHOMES.COM

The Badin is the proposed floorplan to be built on this particular lot. The Badin is a four-bedroom floor plan with the option to add an In-Law suite downstairs. Enjoy gathering with family and friends in this open-concept home which features a large great room that flows right into the kitchen. A 9-foot island and plenty of counter space will please the chef and a formal dining room is perfect for serving up family meals. Upstairs, the large owner's suite offers an ensuite bath with his and her walk-in closets. Three additional bedrooms, a hall bath and a convenient laundry room complete the second floor. An optional third floor provides a loft and full bath for additional living space. Plenty of options and upgrades are available to personalize this home and make it your own!

Opt. Morning Room

Opt. Screen Porch

Opt. In-Law Suite

First Floor

Opt. Super Bath

Opt. Super Bath w/ Loft

Second Floor

Opt. Stairs w/ Opt. Loft