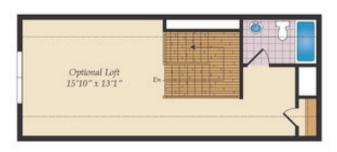

ers an ensuite bath with his and her walk-in closets. Three additional bedrooms, a hall bath and a convenient laundry room complete the second floor. An optional third floor provides a loft and full bath for additional living space. Plenty of options and upgrades are available to personalize this home and make it your own!

Displayed pricing includes the cost of the lot and featured floorplan. Other floorplans are available for construction. Photos of similar home are for representation only and may show options or upgrades not included in this home. See New Home Sales Consultant for a complete list of included features.







Opt. Morning Room

Opt. Screen Porch





Opt. In-Law Suite

First Floor





Opt. Super Bath



Opt. Super Bath w/ Loft

Second Floor



Opt. Stairs w/ Opt. Loft



Opt. Third Floor Loft