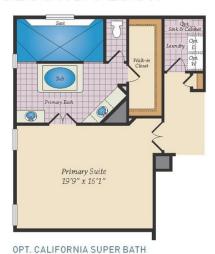

#### **COMMUNITY CONTACT**

NORTHLAKE DR STATESVILLE, NC 28677 NONE NONE

The Avenel is one of our most popular plans, perfect for a growing family. This home has fabulous curb appeal with craftsman-style elevations, a front porch and a two- or three-car garage. Enter into a breathtaking two-story foyer with a Juliet balcony and dual staircase, flanked by a formal living room and dining room. The expansive two-story family room is open to the breakfast area and kitchen--great for entertaining or just spending family time. The chef in the family will appreciate the gourmet kitchen with large island, walk-in pantry and optional morning room. A home office is perfect for those who work from home. Upstairs, the large owners suite is a true sanctuary with a spa bath and large walk-in closet. Three additional bedrooms, a hall bath and convenient laundry room complete this floor. There are many options to configure this home to meet your needs. Popular upgrades include a main level in-law or guest suite, a conservatory, a screened porch, a game room, California Super Bath, a finished basement, an attic loft, and much more!

## OPT. BASEMENT AND MORE OPTIONS