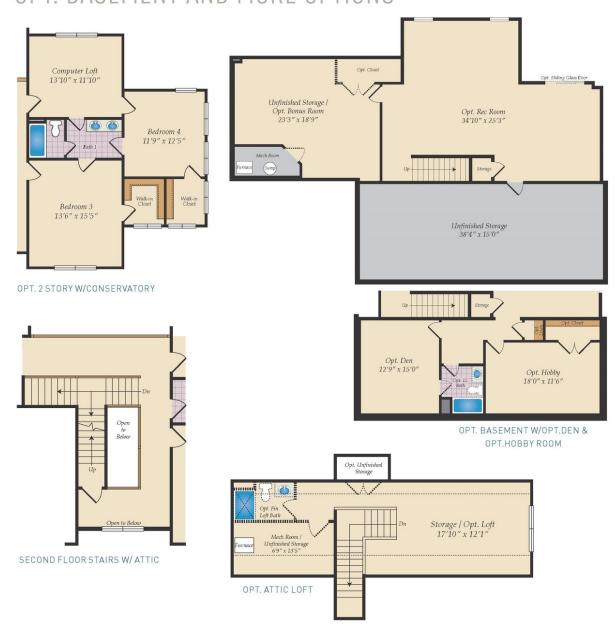

e chef in the family will appreciate the gourmet kitchen with large island, walk-in pantry and optional morning room. A home office is perfect for those who work from home. Upstairs, the large owners suite is a true sanctuary with a spa bath and large walk-in closet. Three additional bedrooms, a hall bath and convenient laundry room complete this floor. There are many options to configure this home to meet your needs. Popular upgrades include a main level in-law or guest suite, a conservatory, a screened porch, a game room, California Super Bath, a finished basement, an attic loft, and much more!

### **Available Elevations**









## FIRST FLOOR





#### **AVENEL** FOR SALE IN IREDELL, NC

## SECOND FLOOR











# AVENEL FOR SALE IN IREDELL, NC

## OPT. BASEMENT AND MORE OPTIONS