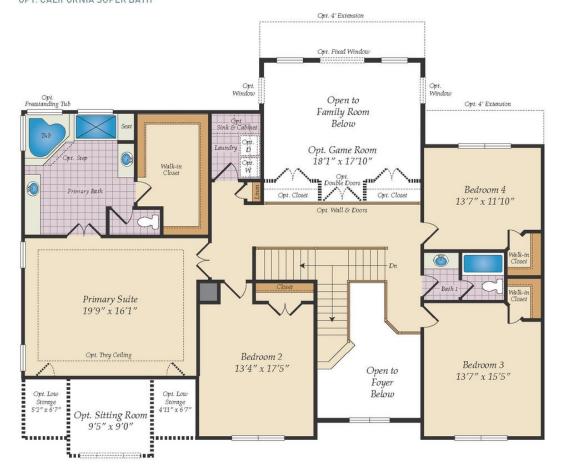

#### **COMMUNITY CONTACT**

NORTHLAKE DR STATESVILLE, NC 28677 NONE NONE

The Avenel is one of our most popular plans, perfect for a growing family. This home has fabulous curb appeal with craftsman-style elevations, a front porch and a two- or three-car garage. Enter into a breathtaking two-story foyer with a Juliet balcony and dual staircase, flanked by a formal living room and dining room. The expansive two-story family room is open to the breakfast area and kitchen--great for entertaining or just spending family time. The chef in the family will appreciate the gourmet kitchen with large island, walk-in pantry and optional morning room. A home office is perfect for those who work from home. Upstairs, the large owners suite is a true sanctuary with a spa bath and large walk-in closet. Three additional bedrooms, a hall bath and convenient laundry room complete this floor. There are many options to configure this home to meet your needs. Popular upgrades include a main level in-law or guest suite, a conservatory, a screened porch, a game room, California Super Bath, a finished basement, an attic loft, and much more!

## SECOND FLOOR