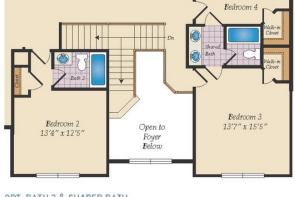

#### **COMMUNITY CONTACT**

NORTHLAKE DR STATESVILLE, NC 28677 NONE NONE

The Avenel is one of our most popular plans, perfect for a growing family. This home has fabulous curb appeal with craftsman-style elevations, a front porch and a two- or three-car garage. Enter into a breathtaking two-story foyer with a Juliet balcony and dual staircase, flanked by a formal living room and dining room. The expansive two-story family room is open to the breakfast area and kitchen--great for entertaining or just spending family time. The chef in the family will appreciate the gourmet kitchen with large island, walk-in pantry and optional morning room. A home office is perfect for those who work from home. Upstairs, the large owners suite is a true sanctuary with a spa bath and large walk-in closet. Three additional bedrooms, a hall bath and convenient laundry room complete this floor. There are many options to configure this home to meet your needs. Popular upgrades include a main level in-law or guest suite, a conservatory, a screened porch, a game room, California Super Bath, a finished basement, an attic loft, and much more!

## SECOND FLOOR