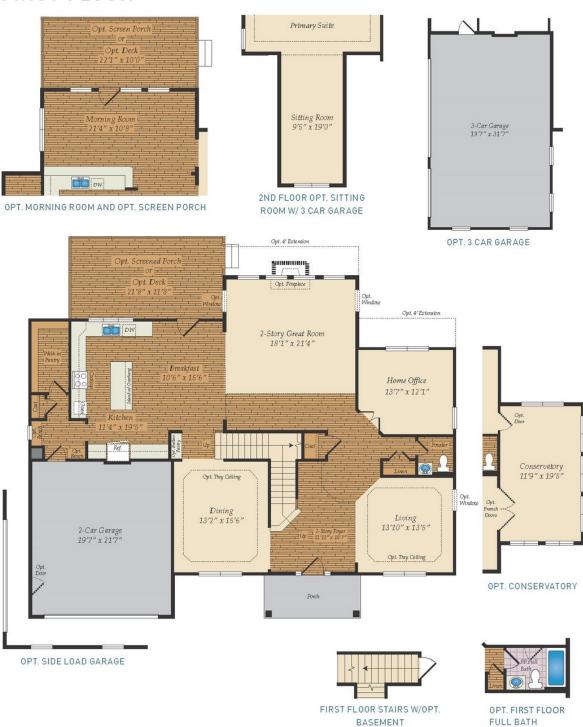

#### **COMMUNITY CONTACT**

NORTHLAKE DR STATESVILLE, NC 28677 NONE NONE

The Avenel is one of our most popular plans, perfect for a growing family. This home has fabulous curb appeal with craftsman-style elevations, a front porch and a two- or three-car garage. Enter into a breathtaking two-story foyer with a Juliet balcony and dual staircase, flanked by a formal living room and dining room. The expansive two-story family room is open to the breakfast area and kitchen--great for entertaining or just spending family time. The chef in the family will appreciate the gourmet kitchen with large island, walk-in pantry and optional morning room. A home office is perfect for those who work from home. Upstairs, the large owners suite is a true sanctuary with a spa bath and large walk-in closet. Three additional bedrooms, a hall bath and convenient laundry room complete this floor. There are many options to configure this home to meet your needs. Popular upgrades include a main level in-law or guest suite, a conservatory, a screened porch, a game room, California Super Bath, a finished basement, an attic loft, and much more!

## FIRST FLOOR

#### **AVENEL** FOR SALE IN IREDELL, NC