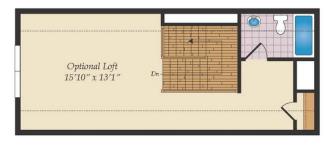

#### Second Floor

Opt. Stairs w/ Opt. Loft

#### Opt. Third Floor Loft

Opt. Super Bath

Opt. Super Bath w/ Loft