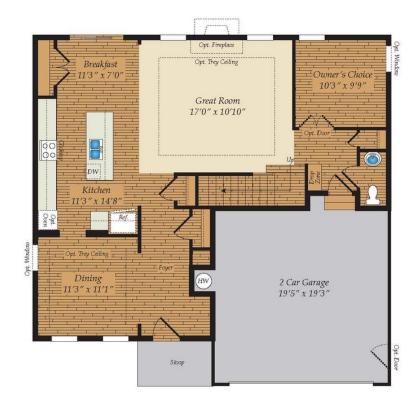

## **BADIN** For sale in iredell, NC

QUESTIONS? ASK US!

(301) 517-7314

Opt. Morning Room

Opt. Screen Porch

First Floor

Opt. In-Law Suite

Brick/stone fronts, chimneys, bay windows, keystones, exterior trim, garage doors, light fixtures, dormers, and gables shown on elevations are optional features. Actual product specifications may vary in dimension or detail from these drawings. This insert is for illustrative purposes only and is not part of the legal contract. All dimensions are approximate. Many available options are not shown.