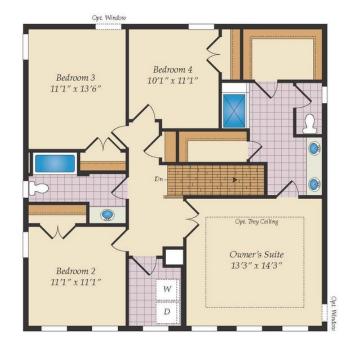

tail from these drawings. This insert is for illustrative purposes only and is not part of the legal contract. All dimensions are approximate. Many available options are not shown.





## **BADIN** For sale in iredell, NC

QUESTIONS? ASK US!

(301) 517-7314





Opt. Morning Room

Opt. Screen Porch



First Floor



Opt. In-Law Suite

Brick/stone fronts, chimneys, bay windows, keystones, exterior trim, garage doors, light fixtures, dormers, and gables shown on elevations are optional features. Actual product specifications may vary in dimension or detail from these drawings. This insert is for illustrative purposes only and is not part of the legal contract. All dimensions are approximate. Many available options are not shown.





## **BADIN** For sale in iredell, NC

## (301) 517-7314



#### Second Floor



Opt. Stairs w/ Opt. Loft



#### Opt. Third Floor Loft



Opt. Super Bath



Opt. Super Bath w/ Loft