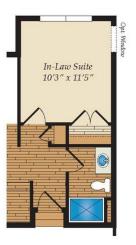

## **BADIN** For sale in iredell, NC

QUESTIONS? ASK US!

(301) 517-7314

Opt. Morning Room

Opt. Screen Porch

First Floor

Opt. In-Law Suite

Brick/stone fronts, chimneys, bay windows, keystones, exterior trim, garage doors, light fixtures, dormers, and gables shown on elevations are optional features. Actual product specifications may vary in dimension or detail from these drawings. This insert is for illustrative purposes only and is not part of the legal contract. All dimensions are approximate. Many available options are not shown.