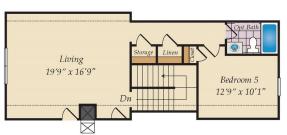

# SECOND FLOOR

OPT. BONUS ROOM

OPT. EXPANDED KITCHEN

OPT. DELUXE MASTER BATH

#### COMMUNITY CONTACT

NORTHLAKE DR STATESVILLE, NC 28677 NONE NONE

The inviting large porch welcomes you into the Beaufort. The spacious design offers an open kitchen and great room area with a large center island for entertaining. A Dining Room, Study and main level Guest Suite maximizes this floor plan. Choose the screened porch and deck option to expand your living area outdoors. The second floor features a large owner's suite, three secondary bedrooms, a full bath and a spacious loft area. Opt for an unfinished Attic for maximum storage or a third floor Game Room with an additional Bedroom. This home can also be built with a full basement that can be finished for additional living space. Three car garage is standard with this plan.