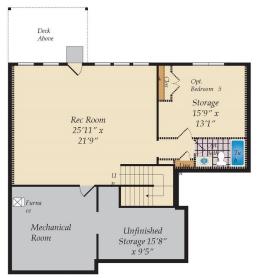

## OPTIONAL BASEMENT AND OPTIONAL ATTIC

OPT. FINISHED BASEMENT

OPT. FINISHED ATTIC

#### COMMUNITY CONTACT

NORTHLAKE DR STATESVILLE, NC 28677 NONE NONE

The inviting large porch welcomes you into the Beaufort. The spacious design offers an open kitchen and great room area with a large center island for entertaining. A Dining Room, Study and main level Guest Suite maximizes this floor plan. Choose the screened porch and deck option to expand your living area outdoors. The second floor features a large owner's suite, three secondary bedrooms, a full bath and a spacious loft area. Opt for an unfinished Attic for maximum storage or a third floor Game Room with an additional Bedroom. This home can also be built with a full basement that can be finished for additional living space. Three car garage is standard with this plan.