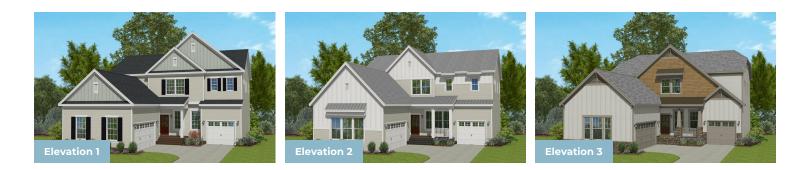

,983 - 4,938 Sq Ft

#### COMMUNITY CONTACT

NORTHLAKE DR STATESVILLE, NC 28677 NONE NONE

The inviting large porch welcomes you into the Beaufort. The spacious design offers an open kitchen and great room area with a large center island for entertaining. A Dining Room, Study and main level Guest Suite maximizes this floor plan. Choose the screened porch and deck option to expand your living area outdoors. The second floor features a large owner's suite, three secondary bedrooms, a full bath and a spacious loft area. Opt for an unfinished Attic for maximum storage or a third floor Game Room with an additional Bedroom. This home can also be built with a full basement that can be finished for additional living space. Three car garage is standard with this plan.

### **Available Elevations**







### ESTATE SERIES BEAUFORT For sale in iredell, NC

QUESTIONS? ASK US!

(301) 517-7314

### FIRST FLOOR







### ESTATE SERIES BEAUFORT FOR SALE IN IREDELL, NC

Bonus 17′4″ x 13′0″ QUESTIONS? ASK US!

(301) 517-7314

# SECOND FLOOR

OPT. BONUS ROOM



OPT. EXPANDED KITCHEN



OPT. DELUXE MASTER BATH





### ESTATE SERIES BEAUFORT FOR SALE IN IREDELL, NC

QUESTIONS? ASK US!

(301) 517-7314

## OPTIONAL BASEMENT AND OPTIONAL ATTIC





OPT. FINISHED BASEMENT



OPT. FINISHED ATTIC