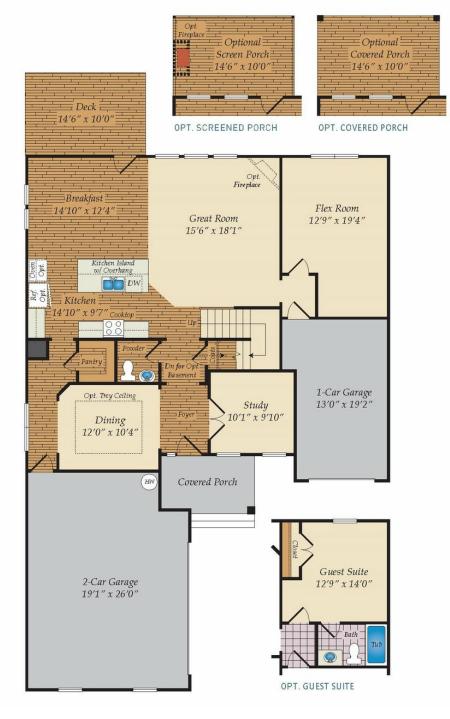

### FIRST FLOOR

#### COMMUNITY CONTACT

NORTHLAKE DR STATESVILLE, NC 28677 NONE NONE

The inviting large porch welcomes you into the Beaufort. The spacious design offers an open kitchen and great room area with a large center island for entertaining. A Dining Room, Study and main level Guest Suite maximizes this floor plan. Choose the screened porch and deck option to expand your living area outdoors. The second floor features a large owner's suite, three secondary bedrooms, a full bath and a spacious loft area. Opt for an unfinished Attic for maximum storage or a third floor Game Room with an additional Bedroom. This home can also be built with a full basement that can be finished for additional living space. Three car garage is standard with this plan.