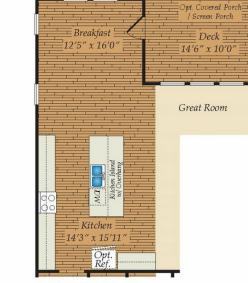

ining Room, Study and main level Guest Suite maximizes this floor plan. Choose the screened porch and deck option to expand your living area outdoors. The second floor features a large owner's suite, three secondary bedrooms, a full bath and a spacious loft area. Opt for an unfinished Attic for maximum storage or a third floor Game Room with an additional Bedroom. This home can also be built with a full basement that can be finished for additional living space. Three car garage is standard with this plan.

### **Available Elevations**







### ESTATE SERIES BEAUFORT For sale in iredell, NC

QUESTIONS? ASK US!

(301) 517-7314

### FIRST FLOOR







### ESTATE SERIES BEAUFORT FOR SALE IN IREDELL, NC

Bonus 17′4″ x 13′0″ QUESTIONS? ASK US!

(301) 517-7314

# SECOND FLOOR

OPT. BONUS ROOM



OPT. EXPANDED KITCHEN



OPT. DELUXE MASTER BATH





### ESTATE SERIES BEAUFORT FOR SALE IN IREDELL, NC

QUESTIONS? ASK US!

(301) 517-7314

## OPTIONAL BASEMENT AND OPTIONAL ATTIC





OPT. FINISHED BASEMENT



OPT. FINISHED ATTIC