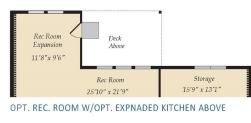

# SECOND FLOOR

OPT. BONUS ROOM

OPT. EXPANDED KITCHEN

OPT. DELUXE MASTER BATH

#### COMMUNITY CONTACT

NORTHLAKE DR STATESVILLE, NC 28677 NONE NONE

The inviting large porch welcomes you into the Beaufort. The spacious design offers an open kitchen and great room area with a large center island for entertaining. A Dining Room, Study and main level Guest Suite maximizes this floor plan. Choose the screened porch and deck option to expand your living area outdoors. The second floor features a large owner's suite, three secondary bedrooms, a full bath and a spacious loft area. Opt for an unfinished Attic for maximum storage or a third floor Game Room with an additional Bedroom. This home can also be built with a full basement that can be finished for additional living space. Three car garage is standard with this plan.