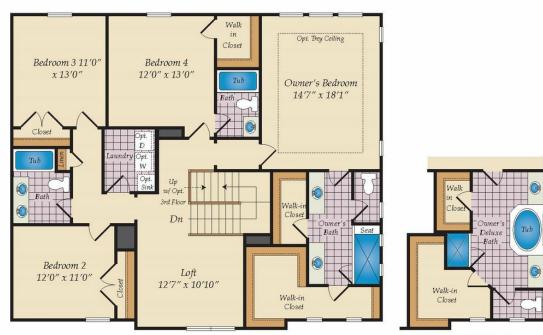

# SECOND FLOOR

OPT. BONUS ROOM

OPT. EXPANDED KITCHEN

OPT. DELUXE MASTER BATH

#### COMMUNITY CONTACT

NORTHLAKE DR STATESVILLE, NC 28677 NONE NONE

The inviting large porch welcomes you into the Beaufort. The spacious design offers an open kitchen and great room area with a large center island for entertaining. A Dining Room, Study and main level Guest Suite maximizes this floor plan. Choose the screened porch and deck option to expand your living area outdoors. The second floor features a large owner's suite, three secondary bedrooms, a full bath and a spacious loft area. Opt for an unfinished Attic for maximum storage or a third floor Game Room with an additional Bedroom. This home can also be built with a full basement that can be finished for additional living space. Three car garage is standard with this plan.