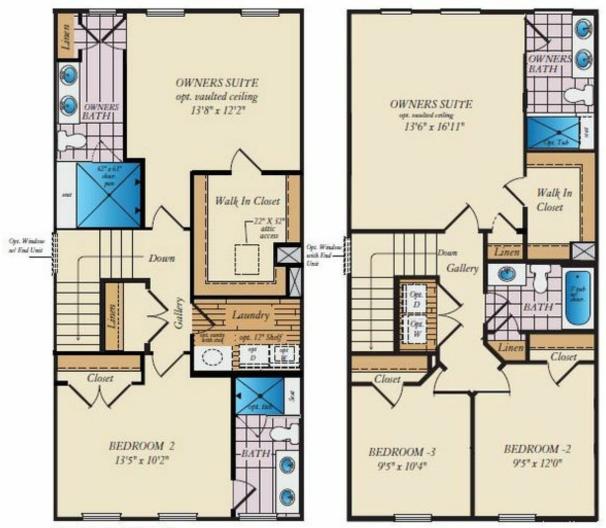

## SECOND FLOOR

OPT. DUAL OWNERS SUITES

Brick/stone fronts, chimneys, bay windows, keystones, exterior trim, garage doors, light fixtures, dormers, and gables shown on elevations are optional features. Actual product specifications may vary in dimension or detail from these drawings. This insert is for illustrative purposes only and is not part of the legal contract. All dimensions are approximate. Many available options are not shown.