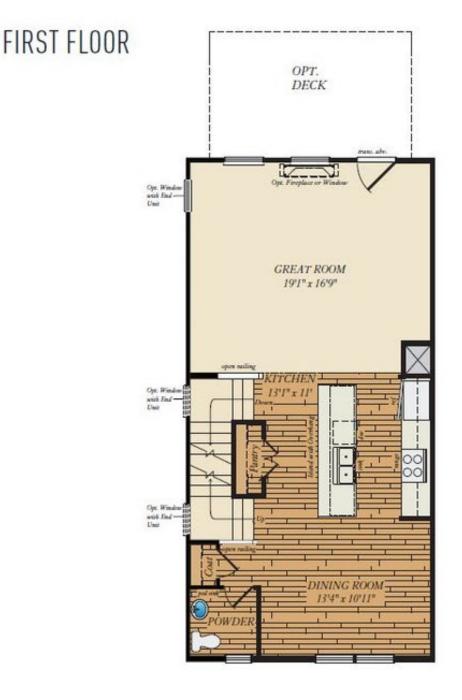

## LOWER LEVEL opt. deck above OPT. REC. ROOM 19'1" x 13' 3" Mech = ] I- CAR GARAGE 11'8" x 20'5" FOYER CpL artit PORCH

Brick/stone fronts, chimneys, bay windows, keystones, exterior trim, garage doors, light fixtures, dormers, and gables shown on elevations are optional features. Actual product specifications may vary in dimension or detail from these drawings. This insert is for illustrative purposes only and is not part of the legal contract. All dimensions are approximate. Many available options are not shown.

## SECOND FLOOR

OPT. DUAL OWNERS SUITES

Brick/stone fronts, chimneys, bay windows, keystones, exterior trim, garage doors, light fixtures, dormers, and gables shown on elevations are optional features. Actual product specifications may vary in dimension or detail from these drawings. This insert is for illustrative purposes only and is not part of the legal contract. All dimensions are approximate. Many available options are not shown.