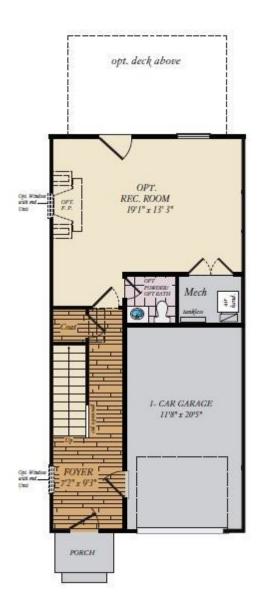

- Finished rec room and powder room on lower level
- Large Screened Porch off main living area
- Oak stairs and rails
- Upgraded cabinet hardware
- Upgraded granite countertops and kitchen backsplash
- Upgraded hardwood flooring
- Ceramic tile in primary bath

#### LOWER LEVEL