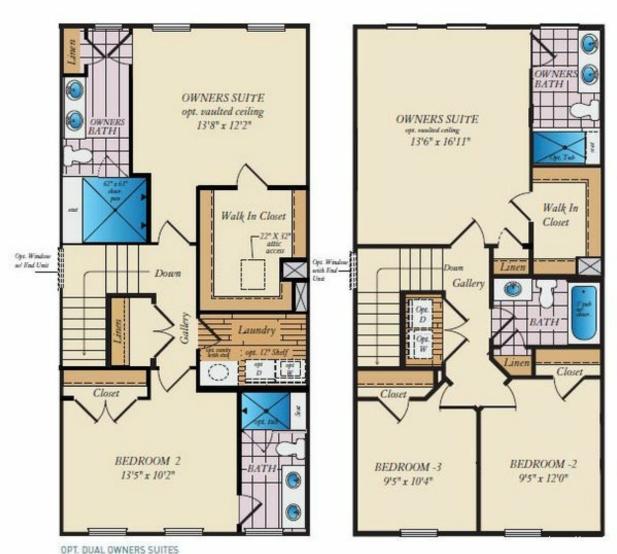

tandard features such as a 1-car garage and open main-level floor plan. In addition, this home comes with the following premium options included:

- Finished rec room and powder room on lower level
- Large Screened Porch off main living area
- Oak stairs and rails
- Upgraded cabinet hardware
- Upgraded granite countertops and kitchen backsplash
- Upgraded hardwood flooring
- Ceramic tile in primary bath

Photos of similar home are for representation only and may show options or upgrades not included in this home. Some photos have been virtually staged to better showcase the true potential of rooms and spaces in the home. Contact our New Home Sales Consultants for a full list of included features.

#### **Home Elevation**





#### LOWER LEVEL





### FIRST FLOOR









## SECOND FLOOR