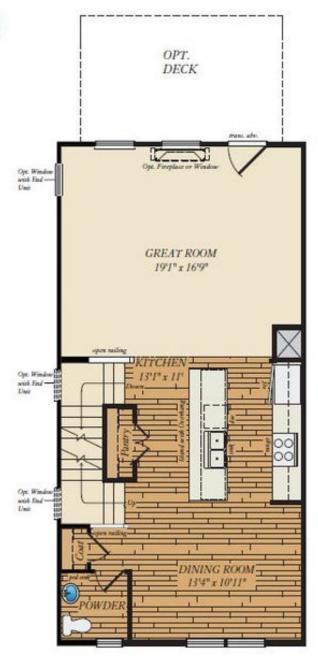

s equipped with all the standard features such as a 1-car garage and open main-level floor plan. In addition, this home comes with the following premium options included:

- Finished rec room and powder room on lower level
- Large Screened Porch off main living area
- Oak stairs and rails
- Upgraded cabinet hardware
- Upgraded granite countertops and kitchen backsplash
- Upgraded hardwood flooring
- Ceramic tile in primary bath

Photos of similar home are for representation only and may show options or upgrades not included in this home. Some photos have been virtually staged to better showcase the true potential of rooms and spaces in the home. Contact our New Home Sales Consultants for a full list of included features.

#### **Home Elevation**





#### LOWER LEVEL





### FIRST FLOOR









## SECOND FLOOR