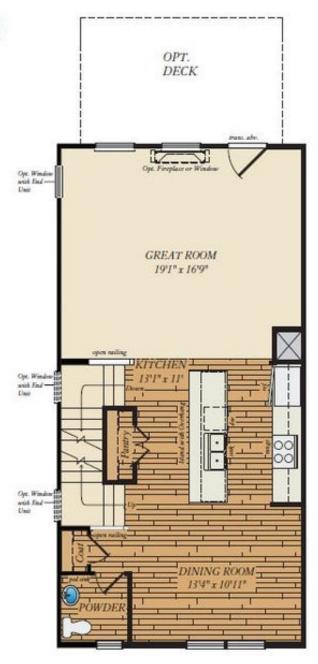

e townhome faces the golf course with sweeping views and comes equipped with all the standard features such as a 1-car garage and open main-level floor plan. In addition, this home comes with the following premium options included:

- Large, screened porch off main living area with gorgeous golf course views
- Upgraded cabinets and hardware
- Upgraded granite countertops and kitchen backsplash
- Quartz countertops in all full baths

This home is currently under construction. Photos of a similar home have been used for representation only. Some photos have been virtually staged to better showcase the true potential of rooms and spaces in the home. Contact our New Home Sales Consultants for a full list of included features.

## **Home Elevation**









## LOWER LEVEL





## FIRST FLOOR









## SECOND FLOOR



OPT. DUAL OWNERS SUITES