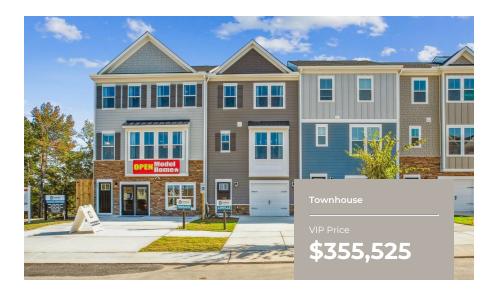

3 Beds

2.5 Baths

1784 Sq Ft

**ADDRESS** 

849 PARC TOWNES DRIVE - HOMESITE 11 WENDELL, NC 27591

This Linville townhome faces the golf course with sweeping views and comes equipped with all the standard features such as a 1-car garage and open main-level floor plan. In addition, this home comes with the following premium options included:

- Large, screened porch off main living area with gorgeous golf course views
- Upgraded cabinets and hardware
- Upgraded granite countertops and kitchen backsplash
- Quartz countertops in all full baths

This home is currently under construction. Photos of a similar home have been used for representation only. Some photos have been virtually staged to better showcase the true potential of rooms and spaces in the home. Contact our New Home Sales Consultants for a full list of included features.