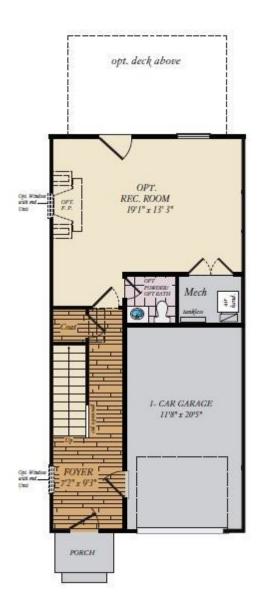

27591

This Linville townhome faces the golf course with sweeping views and comes equipped with all the standard features such as a 1-car garage and open main-level floor plan. In addition, this home comes with the following premium options included:

- Large, screened porch off main living area with gorgeous golf course views
- Upgraded cabinets and hardware
- Upgraded granite countertops and kitchen backsplash
- Quartz countertops in all full baths

This home is currently under construction. Photos of a similar home have been used for representation only. Some photos have been virtually staged to better showcase the true potential of rooms and spaces in the home. Contact our New Home Sales Consultants for a full list of included features.

## **Home Elevation**









## LOWER LEVEL





## FIRST FLOOR









## SECOND FLOOR



OPT. DUAL OWNERS SUITES