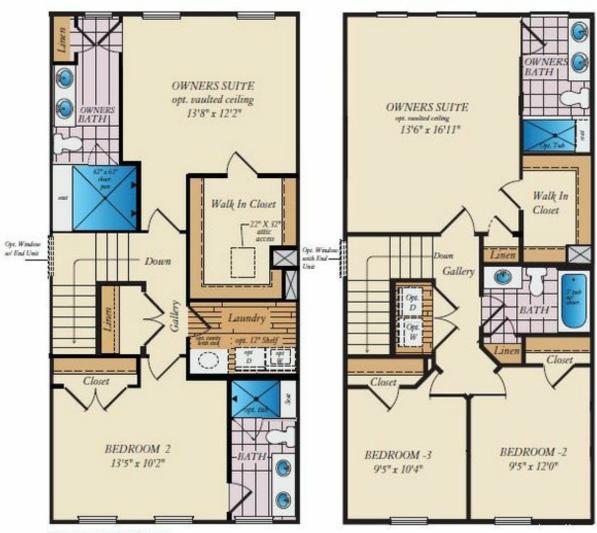

course with sweeping views and comes equipped with all the standard features such as a 1-car garage and open main-level floor plan. In addition, this home comes with the following premium options included:

- Large, screened porch off main living area with gorgeous golf course views
- Upgraded cabinets and hardware
- Upgraded granite countertops and kitchen backsplash
- Quartz countertops in all full baths

This home is currently under construction. Photos of a similar home have been used for representation only. Some photos have been virtually staged to better showcase the true potential of rooms and spaces in the home. Contact our New Home Sales Consultants for a full list of included features.

## **Home Elevation**









## LOWER LEVEL





## FIRST FLOOR









## SECOND FLOOR



OPT. DUAL OWNERS SUITES