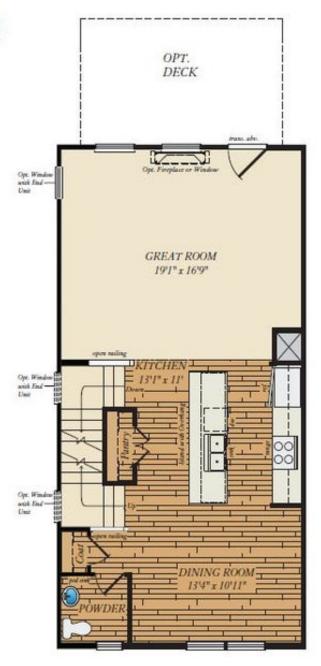

d with all the standard features such as a 1-car garage and open main-level floor plan. In addition, this home comes with the following premium options included:

- Finished rec room and powder room on lower level
- Large Deck off main living area overlooking golf course
- Oak stairs and rails
- Upgraded cabinet hardware
- Upgraded granite countertops and kitchen backsplash
- Upgraded hardwood flooring
- Ceramic tile in primary bath

Photos of similar home are for representation only and may show options or upgrades not included in this home. Some photos have been virtually staged to better showcase the true potential of rooms and spaces in the home. Contact our New Home Sales Consultants for a full list of included features.

## **Home Elevation**





## LOWER LEVEL





## FIRST FLOOR









## SECOND FLOOR



OPT. DUAL OWNERS SUITES