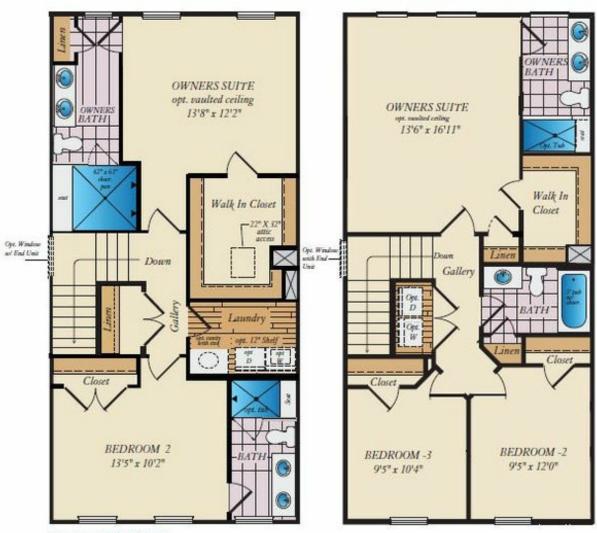

eatures such as a 1-car garage and open main-level floor plan. In addition, this home comes with the following premium options included:

- Finished rec room and powder room on lower level
- Large Deck off main living area overlooking golf course
- Oak stairs and rails
- Upgraded cabinet hardware
- Upgraded granite countertops and kitchen backsplash
- Upgraded hardwood flooring
- Ceramic tile in primary bath

Photos of similar home are for representation only and may show options or upgrades not included in this home. Some photos have been virtually staged to better showcase the true potential of rooms and spaces in the home. Contact our New Home Sales Consultants for a full list of included features.

## **Home Elevation**





## LOWER LEVEL





## FIRST FLOOR









## SECOND FLOOR



OPT. DUAL OWNERS SUITES