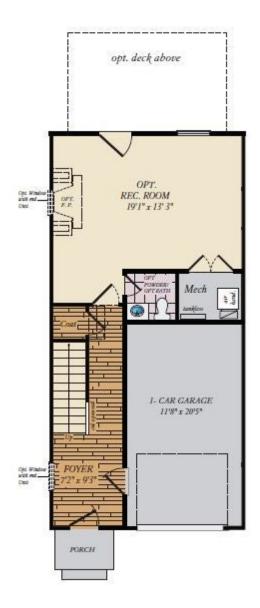

## LOWER LEVEL

- Finished rec room and powder room on lower level
- Large Deck off main living area overlooking golf course
- Oak stairs and rails
- Upgraded cabinet hardware
- Upgraded granite countertops and kitchen backsplash
- Upgraded hardwood flooring
- Ceramic tile in primary bath