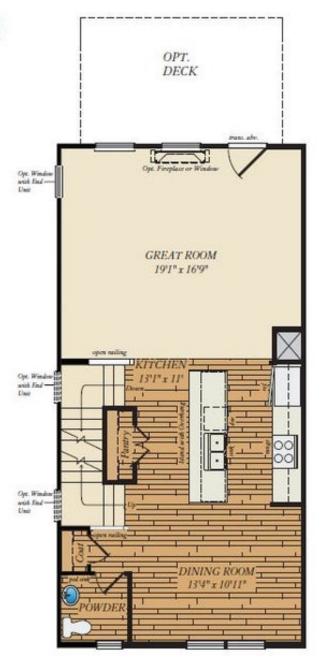

standard features such as a 1-car garage and open main-level floor plan. In addition, this home comes with the following premium options included:

- Large Screened Porch off main living area overlooking golf course
- Finished rec room and powder room on lower level
- Oak stairs and rails
- Upgraded cabinet hardware
- Upgraded granite countertops and kitchen backsplash
- Upgraded hardwood flooring
- Ceramic tile in primary bath

Photos of similar home are for representation only and may show options or upgrades not included in this home. Some photos have been virtually staged to better showcase the true potential of rooms and spaces in the home. Contact our New Home Sales Consultants for a full list of included features.

## **Home Elevation**







## LOWER LEVEL







## FIRST FLOOR









## SECOND FLOOR