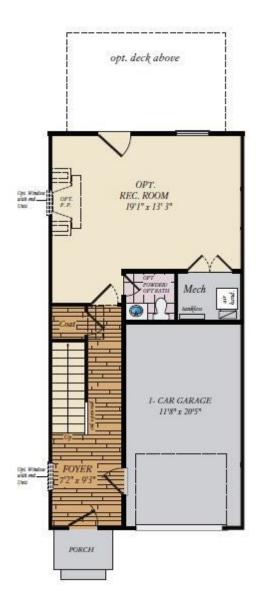

equipped with all the standard features such as a 1-car garage and open main-level floor plan. In addition, this home comes with the following premium options included:

- Large Screened Porch off main living area overlooking golf course
- Finished rec room and powder room on lower level
- Oak stairs and rails
- Upgraded cabinet hardware
- Upgraded granite countertops and kitchen backsplash
- Upgraded hardwood flooring
- Ceramic tile in primary bath

Photos of similar home are for representation only and may show options or upgrades not included in this home. Some photos have been virtually staged to better showcase the true potential of rooms and spaces in the home. Contact our New Home Sales Consultants for a full list of included features.

## **Home Elevation**







## LOWER LEVEL







## FIRST FLOOR









## SECOND FLOOR