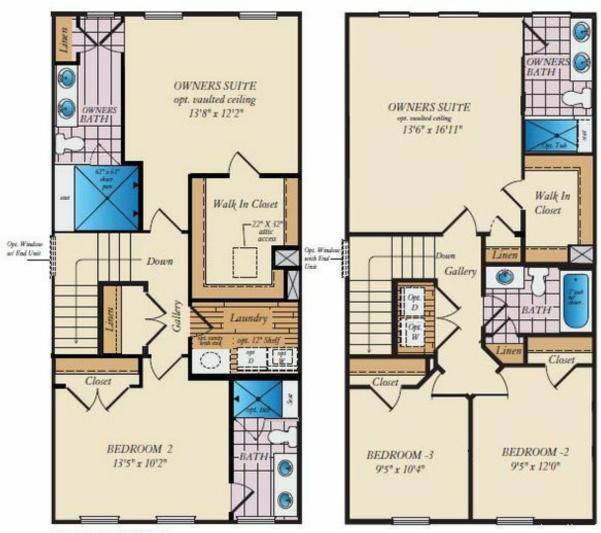

s a 1-car garage and open main-level floor plan. In addition, this home comes with the following premium options included:

- Large Screened Porch off main living area overlooking golf course
- Finished rec room and powder room on lower level
- Oak stairs and rails
- Upgraded cabinet hardware
- Upgraded granite countertops and kitchen backsplash
- Upgraded hardwood flooring
- Ceramic tile in primary bath

Photos of similar home are for representation only and may show options or upgrades not included in this home. Some photos have been virtually staged to better showcase the true potential of rooms and spaces in the home. Contact our New Home Sales Consultants for a full list of included features.

## **Home Elevation**







## LOWER LEVEL







## FIRST FLOOR









## SECOND FLOOR