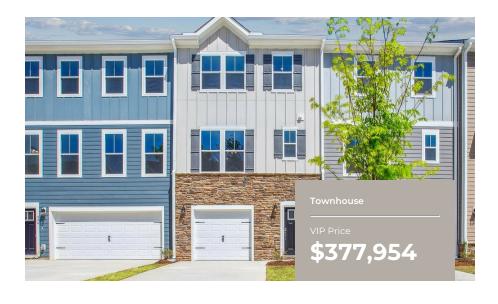

3 Beds

3.0 Baths

1784 Sq Ft

**ADDRESS** 

855 PARC TOWNES DRIVE - HOMESITE 8 WENDELL, NC 27591

This Linville townhome offers gorgeous golf course views and comes equipped with all the standard features such as a 1-car garage and open main-level floor plan. In addition, this home comes with the following premium options included:

- Large Screened Porch off main living area overlooking golf course
- Finished rec room and powder room on lower level
- Oak stairs and rails
- Upgraded cabinet hardware
- Upgraded granite countertops and kitchen backsplash
- Upgraded hardwood flooring
- Ceramic tile in primary bath

Photos of similar home are for representation only and may show options or upgrades not included in this home. Some photos have been virtually staged to better showcase the true potential of rooms and spaces in the home. Contact our New Home Sales Consultants for a full list of included features.