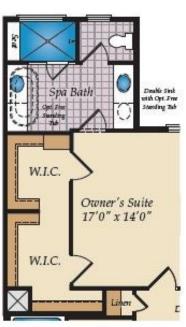

S** 

857 PARC TOWNES DRIVE - HOMESITE 7 WENDELL, NC 27591

This premium Pamlico townhome comes with all the standard features including a**2-car garage** and open main-level floor plan. This home also comes with these luxurious options:

- Large deck with Golf Course View
- Upgraded cabinets and hardware
- Kitchen backsplash
- Vaulted ceiling in primary bedroom
- Ceramic tile in primary bath
- Finished rec room and powder room on lower level

Photos of a similar home are used for representation only and may show options/featured that are not included in the price of this home. Contact our New Home Sales Consultants for a full list of included features.





## LOWER LEVEL





OPT. RECREATION ROOM W/POWDER ROOM



OPT. FINISHED ROOM W/FULL BATH



## FIRST FLOOR







## SECOND FLOOR





OPT, OWNER'S ROOM EXTENSION



## OTHER OPTIONS



OPT. LOWER LEVEL EXTENSION [ONLY WITH SUNROOM]



OPT, SUNROOM IN THE FIRST FLOOR PLAN (INCLUDES LOWER LEVEL EXTENSION)



OPT. SECOND FLOOR ONLY W/SUNROOM AND LOWER LEVEL EXTENSION