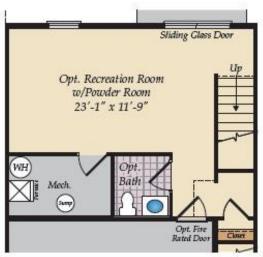

## LOWER LEVEL

OPT. RECREATION ROOM W/POWDER ROOM

OPT. FINISHED ROOM W/FULL BATH