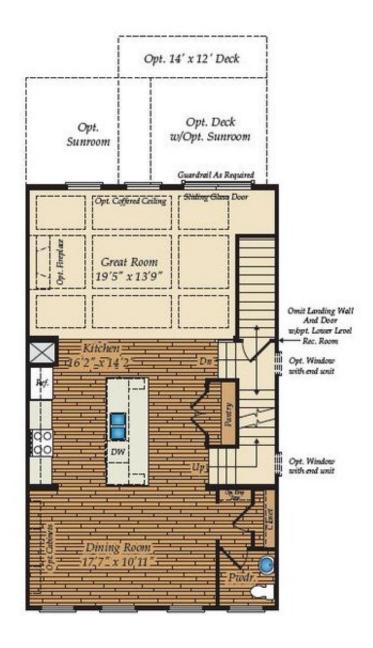

ths

2274 Sq Ft

**ADDRESS** 

857 PARC TOWNES DRIVE - HOMESITE 7 WENDELL, NC 27591

This premium Pamlico townhome comes with all the standard features including a**2-car garage** and open main-level floor plan. This home also comes with these luxurious options:

- Large deck with Golf Course View
- Upgraded cabinets and hardware
- Kitchen backsplash
- Vaulted ceiling in primary bedroom
- Ceramic tile in primary bath
- Finished rec room and powder room on lower level

Photos of a similar home are used for representation only and may show options/featured that are not included in the price of this home. Contact our New Home Sales Consultants for a full list of included features.





## LOWER LEVEL





OPT. RECREATION ROOM W/POWDER ROOM



OPT. FINISHED ROOM W/FULL BATH



## FIRST FLOOR







## SECOND FLOOR





OPT, OWNER'S ROOM EXTENSION



## OTHER OPTIONS



OPT. LOWER LEVEL EXTENSION [ONLY WITH SUNROOM]



OPT, SUNROOM IN THE FIRST FLOOR PLAN (INCLUDES LOWER LEVEL EXTENSION)



OPT. SECOND FLOOR ONLY W/SUNROOM AND LOWER LEVEL EXTENSION