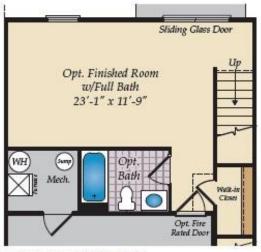

## LOWER LEVEL

OPT. RECREATION ROOM W/POWDER ROOM

OPT. FINISHED ROOM W/FULL BATH