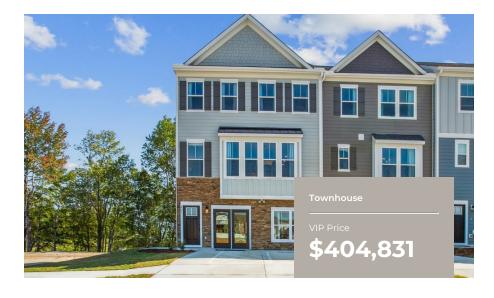

4 Beds

3.0 Baths

2274 Sq Ft

**ADDRESS** 

857 PARC TOWNES DRIVE - HOMESITE 7 WENDELL, NC 27591

This premium Pamlico townhome comes with all the standard features including a**2-car garage** and open main-level floor plan. This home also comes with these luxurious options:

- Large deck with Golf Course View
- Upgraded cabinets and hardware
- Kitchen backsplash
- Vaulted ceiling in primary bedroom
- Ceramic tile in primary bath
- Finished rec room and powder room on lower level

Photos of a similar home are used for representation only and may show options/featured that are not included in the price of this home. Contact our New Home Sales Consultants for a full list of included features.