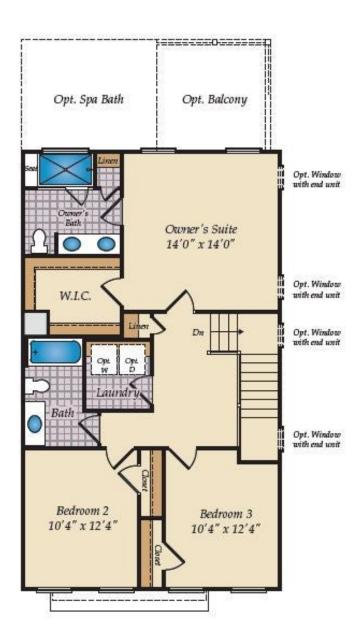

ESS** 

857 PARC TOWNES DRIVE - HOMESITE 7 WENDELL, NC 27591

This premium Pamlico townhome comes with all the standard features including a**2-car garage** and open main-level floor plan. This home also comes with these luxurious options:

- Large deck with Golf Course View
- Upgraded cabinets and hardware
- Kitchen backsplash
- Vaulted ceiling in primary bedroom
- Ceramic tile in primary bath
- Finished rec room and powder room on lower level

Photos of a similar home are used for representation only and may show options/featured that are not included in the price of this home. Contact our New Home Sales Consultants for a full list of included features.





## LOWER LEVEL





OPT. RECREATION ROOM W/POWDER ROOM



OPT. FINISHED ROOM W/FULL BATH



## FIRST FLOOR







## SECOND FLOOR





OPT, OWNER'S ROOM EXTENSION



## OTHER OPTIONS



OPT. LOWER LEVEL EXTENSION [ONLY WITH SUNROOM]



OPT, SUNROOM IN THE FIRST FLOOR PLAN (INCLUDES LOWER LEVEL EXTENSION)



OPT. SECOND FLOOR ONLY W/SUNROOM AND LOWER LEVEL EXTENSION