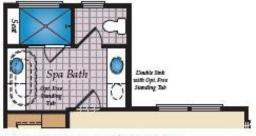

floor plan. This home also comes with these luxurious options:

- Large deck with Golf Course View
- Upgraded cabinets and hardware
- Kitchen backsplash
- Vaulted ceiling in primary bedroom
- Ceramic tile in primary bath
- Finished rec room and powder room on lower level

Photos of a similar home are used for representation only and may show options/featured that are not included in the price of this home. Contact our New Home Sales Consultants for a full list of included features.





## LOWER LEVEL





OPT. RECREATION ROOM W/POWDER ROOM



OPT. FINISHED ROOM W/FULL BATH



## FIRST FLOOR







## SECOND FLOOR





OPT, OWNER'S ROOM EXTENSION



## OTHER OPTIONS



OPT. LOWER LEVEL EXTENSION [ONLY WITH SUNROOM]



OPT, SUNROOM IN THE FIRST FLOOR PLAN (INCLUDES LOWER LEVEL EXTENSION)



OPT. SECOND FLOOR ONLY W/SUNROOM AND LOWER LEVEL EXTENSION