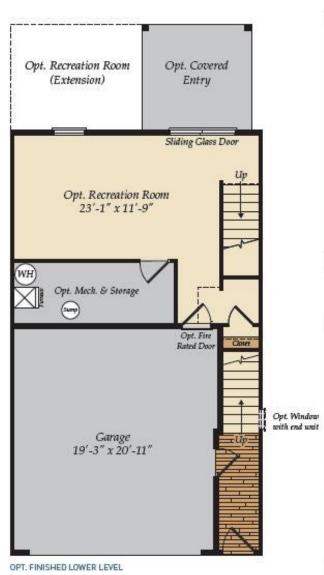

## LOWER LEVEL

OPT. RECREATION ROOM W/POWDER ROOM

OPT. FINISHED ROOM W/FULL BATH

## OTHER OPTIONS

OPT. LOWER LEVEL EXTENSION [ONLY WITH SUNROOM]

OPT, SUNROOM IN THE FIRST FLOOR PLAN (INCLUDES LOWER LEVEL EXTENSION)

OPT. SECOND FLOOR ONLY W/SUNROOM AND LOWER LEVEL EXTENSION