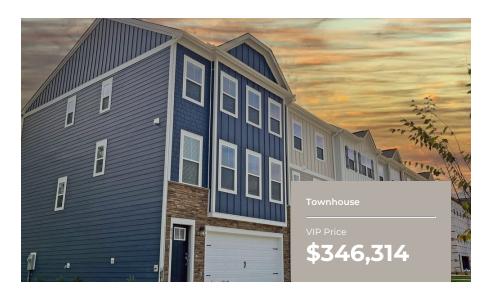

3 Beds

2.5 Baths

1900 Sq Ft

**ADDRESS** 

860 PARC TOWNES DRIVE - HOMESITE 70 WENDELL, NC 27591

Under Construction! This premium Pamlico townhome comes with all the standard features including a 2-car garage and open main-level floor plan. This home also comes with these luxurious options:

- Large deck
- Upgraded cabinets and hardware
- Kitchen backsplash
- Vaulted ceiling in primary bedroom
- Ceramic tile in primary bath
- Finished rec room and powder room on lower level

Photos of a similar home are used for representation only and may show options/featured that are not included in the price of this home. Contact our New Home Sales Consultants for a full list of included features.

#### FOR SALE IN PARC TOWNES AT WENDELL