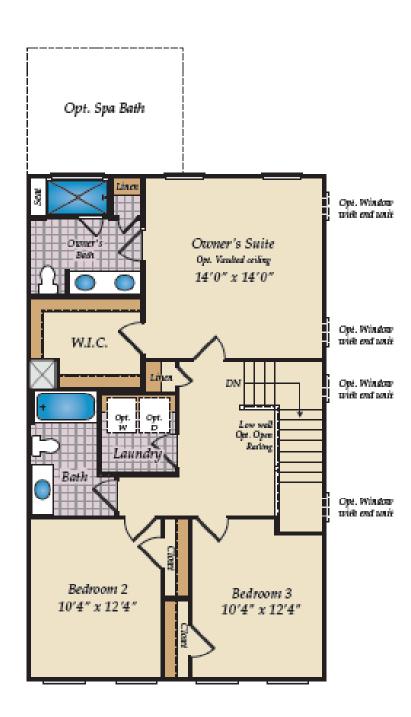

Construction! This premium Pamlico townhome comes with all the standard features including a 2-car garage and open main-level floor plan. This home also comes with these luxurious options:

- Large deck
- Upgraded cabinets and hardware
- Kitchen backsplash
- Vaulted ceiling in primary bedroom
- Ceramic tile in primary bath
- Finished rec room and powder room on lower level

Photos of a similar home are used for representation only and may show options/featured that are not included in the price of this home. Contact our New Home Sales Consultants for a full list of included features.

#### **Home Elevation**











### LOWER LEVEL





OPT. RECREATION ROOMW/POWDER ROOM



OPT. FINISHED ROOM W/FULL BATH







# FIRST FLOOR





#### FOR SALE IN PARC TOWNES AT WENDELL

## SECOND FLOOR





OPT. OWNER'S ROOM EXTENSION





## OTHER OPTIONS



OPT. LOWER LEVEL EXTENSION (ONLY WITH SUNROOM)



OPT, SUNROOM IN THE FIRST FLOOR PLAN (INCLUDES LOWER LEVEL EXTENSION)



OPT. SECOND FLOOR ONLYW/SUNROOM AND LOWER LEVEL EXTENSION