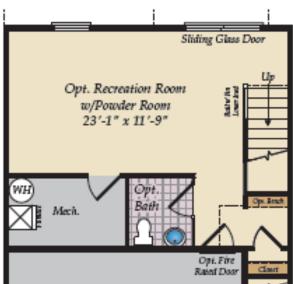

### LOWER LEVEL

OPT. RECREATION ROOMW/POWDER ROOM

OPT. FINISHED ROOM W/FULL BATH