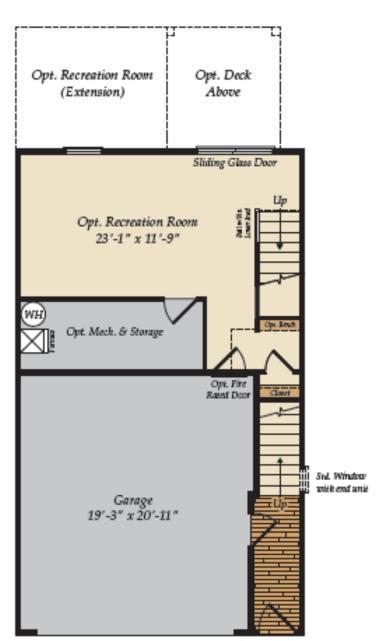

### LOWER LEVEL

OPT. RECREATION ROOMW/POWDER ROOM

OPT. FINISHED ROOM W/FULL BATH