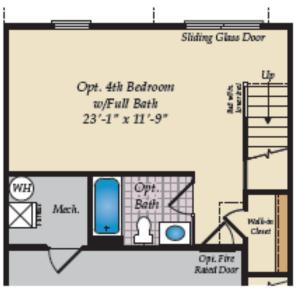

### LOWER LEVEL

OPT. RECREATION ROOMW/POWDER ROOM

OPT. FINISHED ROOM W/FULL BATH