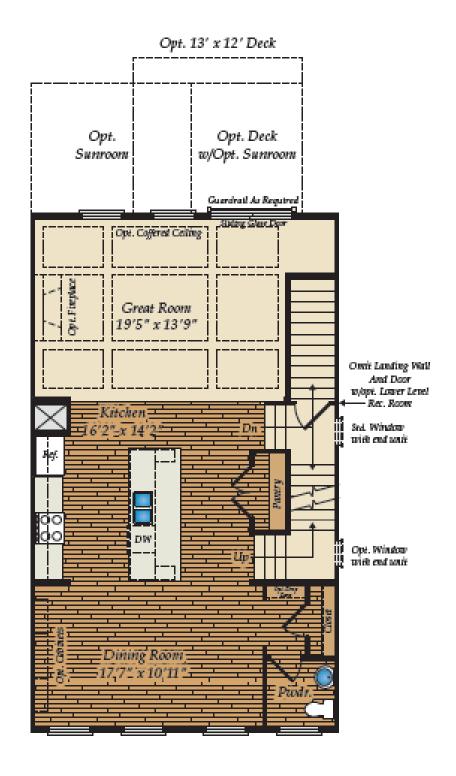

860 PARC TOWNES DRIVE - HOMESITE 70 WENDELL, NC 27591

Under Construction! This premium Pamlico townhome comes with all the standard features including a 2-car garage and open main-level floor plan. This home also comes with these luxurious options:

- Large deck
- Upgraded cabinets and hardware
- Kitchen backsplash
- Vaulted ceiling in primary bedroom
- Ceramic tile in primary bath
- Finished rec room and powder room on lower level

Photos of a similar home are used for representation only and may show options/featured that are not included in the price of this home. Contact our New Home Sales Consultants for a full list of included features.

#### **Home Elevation**











### LOWER LEVEL





OPT. RECREATION ROOMW/POWDER ROOM



OPT. FINISHED ROOM W/FULL BATH







# FIRST FLOOR





#### FOR SALE IN PARC TOWNES AT WENDELL

## SECOND FLOOR





OPT. OWNER'S ROOM EXTENSION





## OTHER OPTIONS



OPT. LOWER LEVEL EXTENSION (ONLY WITH SUNROOM)



OPT, SUNROOM IN THE FIRST FLOOR PLAN (INCLUDES LOWER LEVEL EXTENSION)



OPT. SECOND FLOOR ONLYW/SUNROOM AND LOWER LEVEL EXTENSION