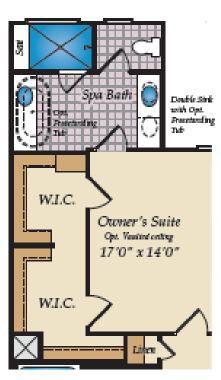

nstruction! This premium Pamlico townhome comes with all the standard features including a 2-car garage and open main-level floor plan. This home also comes with these luxurious options:

- Large deck
- Upgraded cabinets and hardware
- Kitchen backsplash
- Vaulted ceiling in primary bedroom
- Ceramic tile in primary bath
- Finished rec room and powder room on lower level

Photos of a similar home are used for representation only and may show options/featured that are not included in the price of this home. Contact our New Home Sales Consultants for a full list of included features.

#### **Home Elevation**











### LOWER LEVEL





OPT. RECREATION ROOMW/POWDER ROOM



OPT. FINISHED ROOM W/FULL BATH







# FIRST FLOOR





#### FOR SALE IN PARC TOWNES AT WENDELL

## SECOND FLOOR





OPT. OWNER'S ROOM EXTENSION





## OTHER OPTIONS



OPT. LOWER LEVEL EXTENSION (ONLY WITH SUNROOM)



OPT, SUNROOM IN THE FIRST FLOOR PLAN (INCLUDES LOWER LEVEL EXTENSION)



OPT. SECOND FLOOR ONLYW/SUNROOM AND LOWER LEVEL EXTENSION