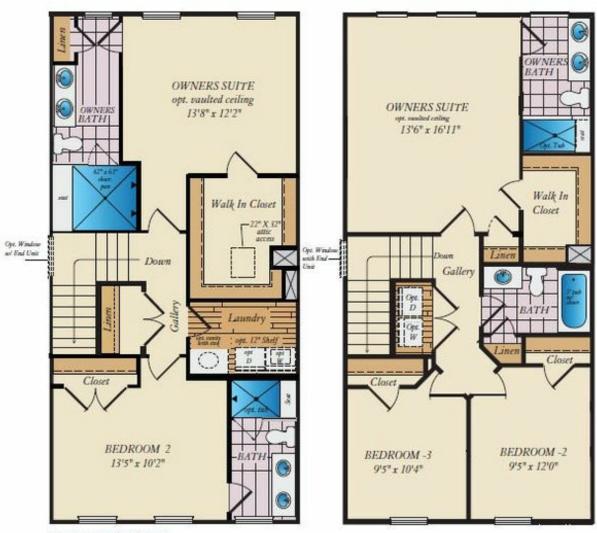

rate!\* Coming December 2024!** This Linville townhome comes equipped with all the standard features such as a 1-car garage and open main-level floor plan. In addition, this home comes with the following premium options included:

- Large, covered deck off main living area
- Electric fireplace in main living area
- Upgraded cabinets and hardware
- Upgraded granite countertops and kitchen backsplash
- Quartz countertops in all full baths

Some photos have been virtually staged to better showcase the true potential of rooms and spaces in the home. Contact our New Home Sales Consultants for a full list of included features.

\*Special financing rate offered by Caruso Homes when the eligible home is ...

## **Home Elevation**









## LOWER LEVEL





## FIRST FLOOR







## SECOND FLOOR



OPT. DUAL OWNERS SUITES