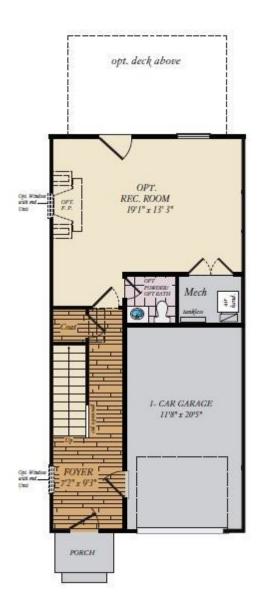

r - buy now, and receive a 4.875% interest rate!\* Coming December 2024!** This Linville townhome comes equipped with all the standard features such as a 1-car garage and open main-level floor plan. In addition, this home comes with the following premium options included:

- Large, covered deck off main living area
- Electric fireplace in main living area
- Upgraded cabinets and hardware
- Upgraded granite countertops and kitchen backsplash
- Quartz countertops in all full baths

Some photos have been virtually staged to better showcase the true potential of rooms and spaces in the home. Contact our New Home Sales Consultants for a full list of included features.

\*Special financing rate offered by Caruso Homes when the eligible home is ...

## **Home Elevation**









## LOWER LEVEL





## FIRST FLOOR







## SECOND FLOOR



OPT. DUAL OWNERS SUITES