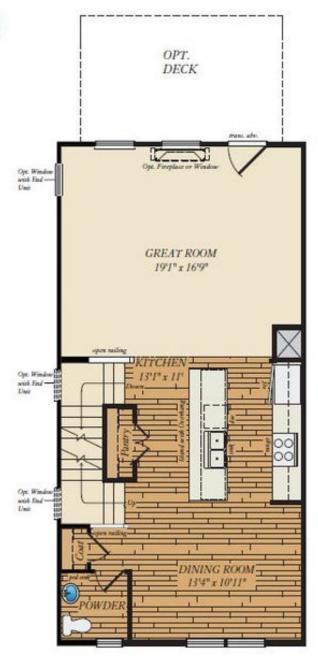

## FIRST FLOOR

- Large, covered deck off main living area
- Electric fireplace in main living area
- Upgraded cabinets and hardware
- Upgraded granite countertops and kitchen backsplash
- Quartz countertops in all full baths