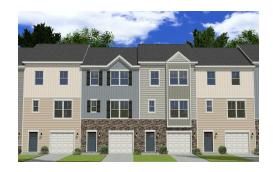

he kitchen has a large island, optional kitchen backsplash, spacious pantry and stainless steel appliances, and opens directly into the dining room. There is a giant great room with an optional fireplace. A powder room and coat closet are also located on the first floor. The second floor is very customizable. It features an owner's suite with an optional vaulted ceiling and walk in closet. The owners bath comes with a shower but has the option of a tub and shower combo. There are two more, generously sized bedrooms on the first floor and a full bath with tub and shower combo. The configuration of the second floor can be changed in many ways including- the owners closet can be extended, the third bedroom can be removed, making the second bedroom larger ...

#### **Available Elevations**









# TOWNHOME SERIES LINVILLE FOR SALE IN WAKE, NC

### LOWER LEVEL









## FIRST FLOOR



Opt





### SECOND FLOOR



OPT. DUAL OWNERS SUITES