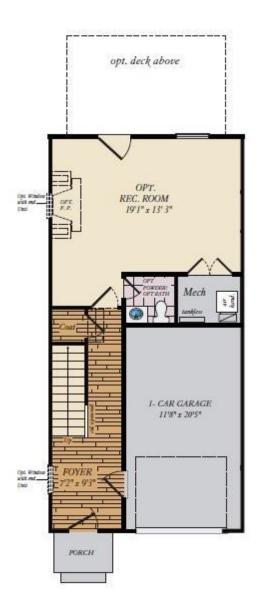

### LOWER LEVEL

#### **COMMUNITY CONTACT**

801 PARC TOWNES DRIVE (GPS: INTERSECTION OF WENDELL FALLS PKWY & JAKE MAY DR) WENDELL, NC 27591 919-213-7778 NONE

Welcome to our 3 story Linville townhome plan, soon to be available at our new Parc Townes at Wendell community! The front porch leads to the foyer and 1 car garage. The lower level features an optional recreational room with optional powder room and fireplace. The recreational room can also be changed to a 4th bedroom with full bath. The stairs lead to the very open first floor. The kitchen has a large island, optional kitchen backsplash, spacious pantry and stainless steel appliances, and opens directly into the dining room. There is a giant great room with an optional fireplace. A powder room and coat closet are also located on the first floor. The second floor is very customizable. It features an owner's suite with an optional vaulted ceiling and walk in closet. The owners bath comes with a shower but has the option of a tub and shower combo. There are two more, generously sized bedrooms on the first floor and a full bath with tub and shower combo. The configuration of the second floor can be changed in many ways including- the owners closet can be extended, the third bedroom can be removed, making the second bedroom larger ...