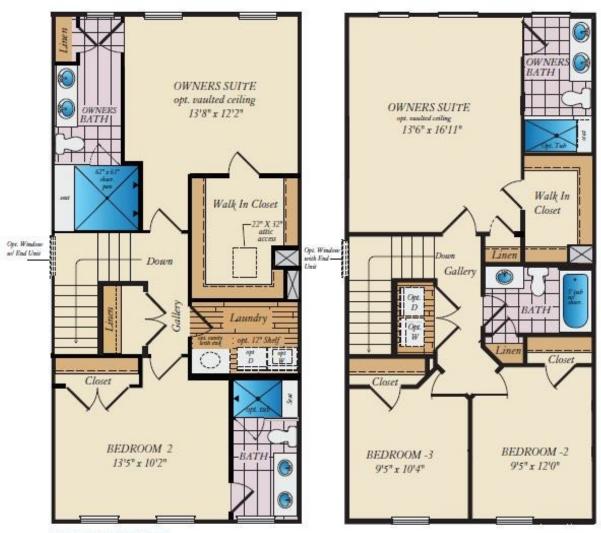

### SECOND FLOOR

OPT. DUAL OWNERS SUITES

#### **COMMUNITY CONTACT**

801 PARC TOWNES DRIVE (GPS: INTERSECTION OF WENDELL FALLS PKWY & JAKE MAY DR) WENDELL, NC 27591 919-213-7778 NONE

Welcome to our 3 story Linville townhome plan, soon to be available at our new Parc Townes at Wendell community! The front porch leads to the foyer and 1 car garage. The lower level features an optional recreational room with optional powder room and fireplace. The recreational room can also be changed to a 4th bedroom with full bath. The stairs lead to the very open first floor. The kitchen has a large island, optional kitchen backsplash, spacious pantry and stainless steel appliances, and opens directly into the dining room. There is a giant great room with an optional fireplace. A powder room and coat closet are also located on the first floor. The second floor is very customizable. It features an owner's suite with an optional vaulted ceiling and walk in closet. The owners bath comes with a shower but has the option of a tub and shower combo. There are two more, generously sized bedrooms on the first floor and a full bath with tub and shower combo. The configuration of the second floor can be changed in many ways including- the owners closet can be extended, the third bedroom can be removed, making the second bedroom larger ...