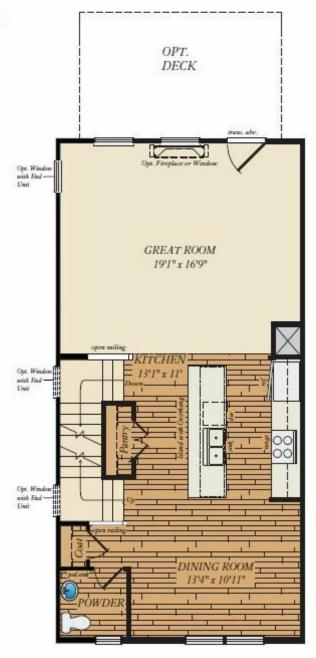

## FIRST FLOOR

Opt

#### **COMMUNITY CONTACT**

801 PARC TOWNES DRIVE (GPS: INTERSECTION OF WENDELL FALLS PKWY & JAKE MAY DR) WENDELL, NC 27591 919-213-7778 NONE

Welcome to our 3 story Linville townhome plan, soon to be available at our new Parc Townes at Wendell community! The front porch leads to the foyer and 1 car garage. The lower level features an optional recreational room with optional powder room and fireplace. The recreational room can also be changed to a 4th bedroom with full bath. The stairs lead to the very open first floor. The kitchen has a large island, optional kitchen backsplash, spacious pantry and stainless steel appliances, and opens directly into the dining room. There is a giant great room with an optional fireplace. A powder room and coat closet are also located on the first floor. The second floor is very customizable. It features an owner's suite with an optional vaulted ceiling and walk in closet. The owners bath comes with a shower but has the option of a tub and shower combo. There are two more, generously sized bedrooms on the first floor and a full bath with tub and shower combo. The configuration of the second floor can be changed in many ways including- the owners closet can be extended, the third bedroom can be removed, making the second bedroom larger ...