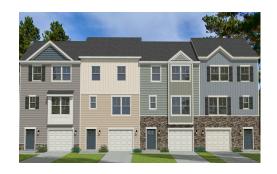

The kitchen has a large island, optional kitchen backsplash, spacious pantry and stainless steel appliances, and opens directly into the dining room. There is a giant great room with an optional fireplace. A powder room and coat closet are also located on the first floor. The second floor is very customizable. It features an owner's suite with an optional vaulted ceiling and walk in closet. The owners bath comes with a shower but has the option of a tub and shower combo. There are two more, generously sized bedrooms on the first floor and a full bath with tub and shower combo. The configuration of the second floor can be changed in many ways including- the owners closet can be extended, the third bedroom can be removed, making the second bedroom larger ...

#### **Available Elevations**









# TOWNHOME SERIES LINVILLE FOR SALE IN WAKE, NC

### LOWER LEVEL









## FIRST FLOOR



Opt





### SECOND FLOOR



OPT. DUAL OWNERS SUITES