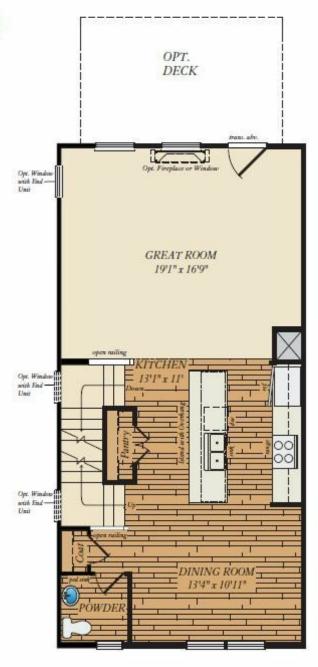

#### **COMMUNITY CONTACT**

801 PARC TOWNES DRIVE (GPS: INTERSECTION OF WENDELL FALLS PKWY & JAKE MAY DR) WENDELL, NC 27591 919-213-7778 NONE

Welcome to our 3 story Linville townhome plan, soon to be available at our new Parc Townes at Wendell community! The front porch leads to the foyer and 1 car garage. The lower level features an optional recreational room with optional powder room and fireplace. The recreational room can also be changed to a 4th bedroom with full bath. The stairs lead to the very open first floor. The kitchen has a large island, optional kitchen backsplash, spacious pantry and stainless steel appliances, and opens directly into the dining room. There is a giant great room with an optional fireplace. A powder room and coat closet are also located on the first floor. The second floor is very customizable. It features an owner's suite with an optional vaulted ceiling and walk in closet. The owners bath comes with a shower but has the option of a tub and shower combo. There are two more, generously sized bedrooms on the first floor and a full bath with tub and shower combo. The configuration of the second floor can be changed in many ways including- the owners closet can be extended, the third bedroom can be removed, making the second bedroom larger ...

# FIRST FLOOR

Opt