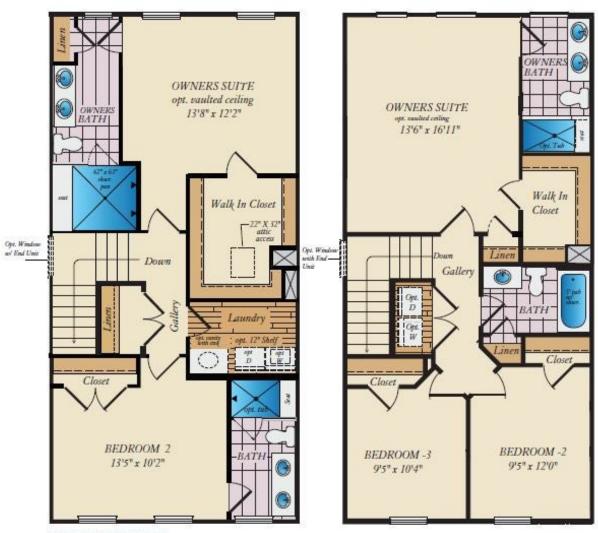

#### **COMMUNITY CONTACT**

801 PARC TOWNES DRIVE (GPS: INTERSECTION OF WENDELL FALLS PKWY & JAKE MAY DR) WENDELL, NC 27591 919-213-7778 NONE

Welcome to our 3 story Linville townhome plan, soon to be available at our new Parc Townes at Wendell community! The front porch leads to the foyer and 1 car garage. The lower level features an optional recreational room with optional powder room and fireplace. The recreational room can also be changed to a 4th bedroom with full bath. The stairs lead to the very open first floor. The kitchen has a large island, optional kitchen backsplash, spacious pantry and stainless steel appliances, and opens directly into the dining room. There is a giant great room with an optional fireplace. A powder room and coat closet are also located on the first floor. The second floor is very customizable. It features an owner's suite with an optional vaulted ceiling and walk in closet. The owners bath comes with a shower but has the option of a tub and shower combo. There are two more, generously sized bedrooms on the first floor and a full bath with tub and shower combo. The configuration of the second floor can be changed in many ways including- the owners closet can be extended, the third bedroom can be removed, making the second bedroom larger ...

## SECOND FLOOR

OPT. DUAL OWNERS SUITES