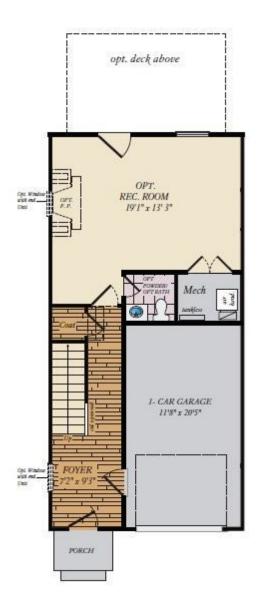

## LOWER LEVEL

#### **COMMUNITY CONTACT**

801 PARC TOWNES DRIVE (GPS: INTERSECTION OF WENDELL FALLS PKWY & JAKE MAY DR) WENDELL, NC 27591 919-213-7778 NONE

Welcome to our 3 story Linville townhome plan, soon to be available at our new Parc Townes at Wendell community! The front porch leads to the foyer and 1 car garage. The lower level features an optional recreational room with optional powder room and fireplace. The recreational room can also be changed to a 4th bedroom with full bath. The stairs lead to the very open first floor. The kitchen has a large island, optional kitchen backsplash, spacious pantry and stainless steel appliances, and opens directly into the dining room. There is a giant great room with an optional fireplace. A powder room and coat closet are also located on the first floor. The second floor is very customizable. It features an owner's suite with an optional vaulted ceiling and walk in closet. The owners bath comes with a shower but has the option of a tub and shower combo. There are two more, generously sized bedrooms on the first floor and a full bath with tub and shower combo. The configuration of the second floor can be changed in many ways including- the owners closet can be extended, the third bedroom can be removed, making the second bedroom larger ...