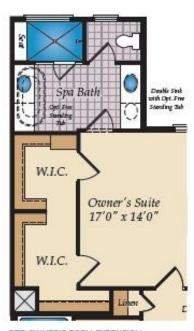

#### **COMMUNITY CONTACT**

801 PARC TOWNES DRIVE (GPS: INTERSECTION OF WENDELL FALLS PKWY & JAKE MAY DR) WENDELL, NC 27591 919-213-7778 NONE

Our brand new Pamlico floorplan features 3 stories and a 2 car garage! The great room, kitchen and dining room all connect to create a flowing, open floorplan. The kitchen has Whirlpool appliances, a large island and optional kitchen backsplash. The great room has optional additional features, including a fireplace and coffered ceiling, and attaches to a large deck. A sunroom is an also additional feature that can be added to the first floor. The owner's suite is located on the second floor. It has a huge walk-in closet and the owner's bath includes a shower, double sink and linen closet. There is an option to extend the owner's suite, add a whole separate section to the walk-in closet and switch out the traditional owner's bath with a spa bath. The spa bath has a walk-in shower, and either a double sink and free standing tub, or two separate vanities. The second floor features two additional bedrooms, full bathroom and laundry room. There is a 2 car garage and unfinished storage on the lower level with TONS of options! The storage can be turned into a recreational room with powder room, or make it an additional finished room with full ...

### SECOND FLOOR

OPT. OWNER'S ROOM EXTENSION