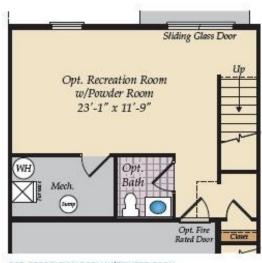

#### LOWER LEVEL

OPT. RECREATION ROOM W/POWDER ROOM

OPT. FINISHED ROOM W/FULL BATH