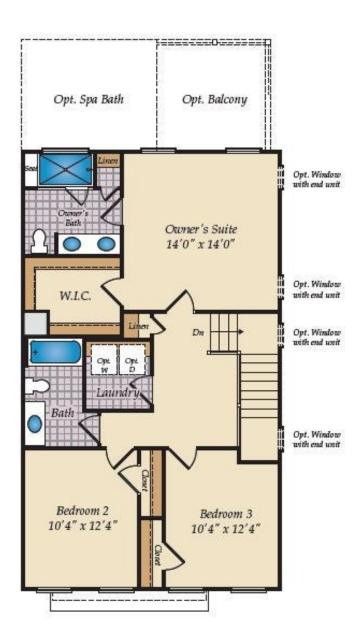

e owner's suite, add a whole separate section to the walk-in closet and switch out the traditional owner's bath with a spa bath. The spa bath has a walk-in shower, and either a double sink and free standing tub, or two separate vanities. The second floor features two additional bedrooms, full bathroom and laundry room. There is a 2 car garage and unfinished storage on the lower level with TONS of options! The storage can be turned into a recreational room with powder room, or make it an additional finished room with full ...

#### **Available Elevations**







#### LOWER LEVEL





OPT. RECREATION ROOM W/POWDER ROOM



OPT. FINISHED ROOM W/FULL BATH



# TOWNHOME SERIES PAMLICO FOR SALE IN WAKE, NC

### FIRST FLOOR







# TOWNHOME SERIES PAMLICO FOR SALE IN WAKE, NC

### SECOND FLOOR





OPT. OWNER'S ROOM EXTENSION



# TOWNHOME SERIES PAMLICO FOR SALE IN WAKE, NC

#### OTHER OPTIONS



OPT. LOWER LEVEL EXTENSION [ONLY WITH SUNROOM]



OPT, SUNROOM IN THE FIRST FLOOR PLAN (INCLUDES LOWER LEVEL EXTENSION)



OPT. SECOND FLOOR ONLY W/SUNROOM AND LOWER LEVEL EXTENSION