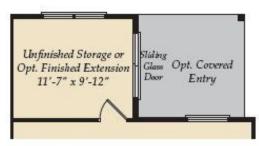

#### **COMMUNITY CONTACT**

801 PARC TOWNES DRIVE (GPS: INTERSECTION OF WENDELL FALLS PKWY & JAKE MAY DR) WENDELL, NC 27591 919-213-7778 NONE

Our brand new Pamlico floorplan features 3 stories and a 2 car garage! The great room, kitchen and dining room all connect to create a flowing, open floorplan. The kitchen has Whirlpool appliances, a large island and optional kitchen backsplash. The great room has optional additional features, including a fireplace and coffered ceiling, and attaches to a large deck. A sunroom is an also additional feature that can be added to the first floor. The owner's suite is located on the second floor. It has a huge walk-in closet and the owner's bath includes a shower, double sink and linen closet. There is an option to extend the owner's suite, add a whole separate section to the walk-in closet and switch out the traditional owner's bath with a spa bath. The spa bath has a walk-in shower, and either a double sink and free standing tub, or two separate vanities. The second floor features two additional bedrooms, full bathroom and laundry room. There is a 2 car garage and unfinished storage on the lower level with TONS of options! The storage can be turned into a recreational room with powder room, or make it an additional finished room with full ...

#### LOWER LEVEL

OPT. RECREATION ROOM W/POWDER ROOM

OPT. FINISHED ROOM W/FULL BATH

#### OTHER OPTIONS

OPT. LOWER LEVEL EXTENSION [ONLY WITH SUNROOM]

OPT, SUNROOM IN THE FIRST FLOOR PLAN (INCLUDES LOWER LEVEL EXTENSION)

OPT. SECOND FLOOR ONLY W/SUNROOM AND LOWER LEVEL EXTENSION