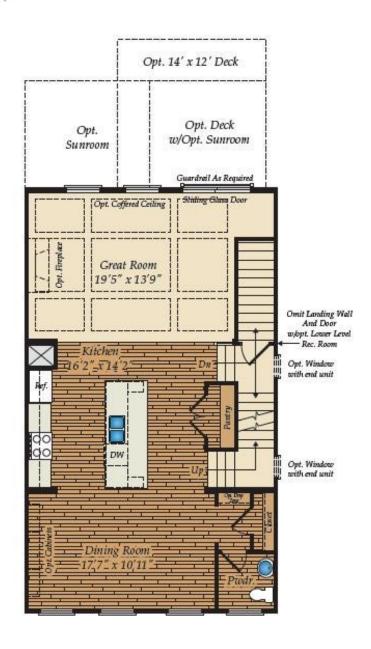

a shower, double sink and linen closet. There is an option to extend the owner's suite, add a whole separate section to the walk-in closet and switch out the traditional owner's bath with a spa bath. The spa bath has a walk-in shower, and either a double sink and free standing tub, or two separate vanities. The second floor features two additional bedrooms, full bathroom and laundry room. There is a 2 car garage and unfinished storage on the lower level with TONS of options! The storage can be turned into a recreational room with powder room, or make it an additional finished room with full ...

#### **Available Elevations**







#### LOWER LEVEL





OPT. RECREATION ROOM W/POWDER ROOM



OPT. FINISHED ROOM W/FULL BATH



# TOWNHOME SERIES PAMLICO FOR SALE IN WAKE, NC

### FIRST FLOOR







# TOWNHOME SERIES PAMLICO FOR SALE IN WAKE, NC

### SECOND FLOOR





OPT. OWNER'S ROOM EXTENSION



# TOWNHOME SERIES PAMLICO FOR SALE IN WAKE, NC

#### OTHER OPTIONS



OPT. LOWER LEVEL EXTENSION [ONLY WITH SUNROOM]



OPT, SUNROOM IN THE FIRST FLOOR PLAN (INCLUDES LOWER LEVEL EXTENSION)



OPT. SECOND FLOOR ONLY W/SUNROOM AND LOWER LEVEL EXTENSION