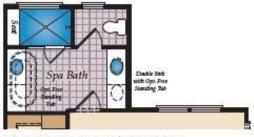

#### **COMMUNITY CONTACT**

801 PARC TOWNES DRIVE (GPS: INTERSECTION OF WENDELL FALLS PKWY & JAKE MAY DR) WENDELL, NC 27591 919-213-7778 NONE

Our brand new Pamlico floorplan features 3 stories and a 2 car garage! The great room, kitchen and dining room all connect to create a flowing, open floorplan. The kitchen has Whirlpool appliances, a large island and optional kitchen backsplash. The great room has optional additional features, including a fireplace and coffered ceiling, and attaches to a large deck. A sunroom is an also additional feature that can be added to the first floor. The owner's suite is located on the second floor. It has a huge walk-in closet and the owner's bath includes a shower, double sink and linen closet. There is an option to extend the owner's suite, add a whole separate section to the walk-in closet and switch out the traditional owner's bath with a spa bath. The spa bath has a walk-in shower, and either a double sink and free standing tub, or two separate vanities. The second floor features two additional bedrooms, full bathroom and laundry room. There is a 2 car garage and unfinished storage on the lower level with TONS of options! The storage can be turned into a recreational room with powder room, or make it an additional finished room with full ...

### SECOND FLOOR

OPT. OWNER'S ROOM EXTENSION