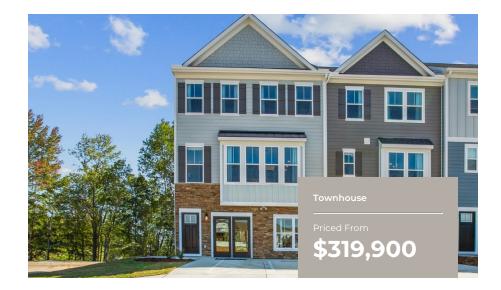

3 - 4 Beds

2.5 - 4 Baths

1,982 - 2,791 Sq Ft

#### **COMMUNITY CONTACT**

801 PARC TOWNES DRIVE (GPS: INTERSECTION OF WENDELL FALLS PKWY & JAKE MAY DR) WENDELL, NC 27591 919-213-7778 NONE

Our brand new Pamlico floorplan features 3 stories and a 2 car garage! The great room, kitchen and dining room all connect to create a flowing, open floorplan. The kitchen has Whirlpool appliances, a large island and optional kitchen backsplash. The great room has optional additional features, including a fireplace and coffered ceiling, and attaches to a large deck. A sunroom is an also additional feature that can be added to the first floor. The owner's suite is located on the second floor. It has a huge walk-in closet and the owner's bath includes a shower, double sink and linen closet. There is an option to extend the owner's suite, add a whole separate section to the walk-in closet and switch out the traditional owner's bath with a spa bath. The spa bath has a walk-in shower, and either a double sink and free standing tub, or two separate vanities. The second floor features two additional bedrooms, full bathroom and laundry room. There is a 2 car garage and unfinished storage on the lower level with TONS of options! The storage can be turned into a recreational room with powder room, or make it an additional finished room with full ...