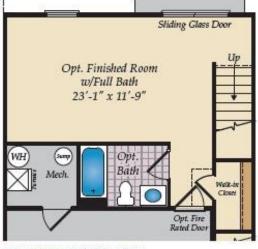

#### LOWER LEVEL

OPT. RECREATION ROOM W/POWDER ROOM

OPT. FINISHED ROOM W/FULL BATH