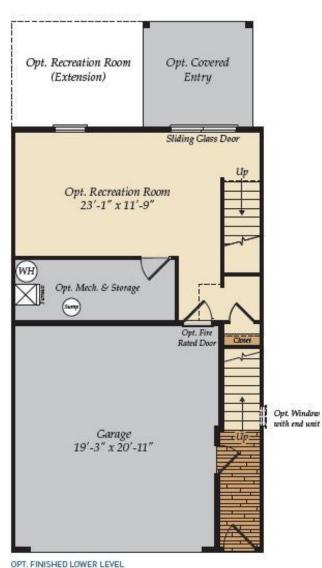

#### LOWER LEVEL

OPT. RECREATION ROOM W/POWDER ROOM

OPT. FINISHED ROOM W/FULL BATH