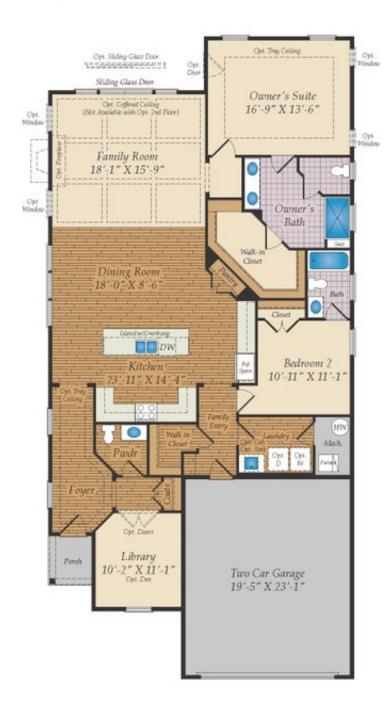

## FIRST FLOOR

OPT. OWNER'S TUB AND SHOWER

OPT. OWNER'S WALK IN SHOWER

OPT, BEDROOM 3 WITH FULL BATH