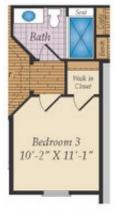

## FIRST FLOOR

OPT. OWNER'S TUB AND SHOWER

OPT. OWNER'S WALK IN SHOWER

OPT, BEDROOM 3 WITH FULL BATH