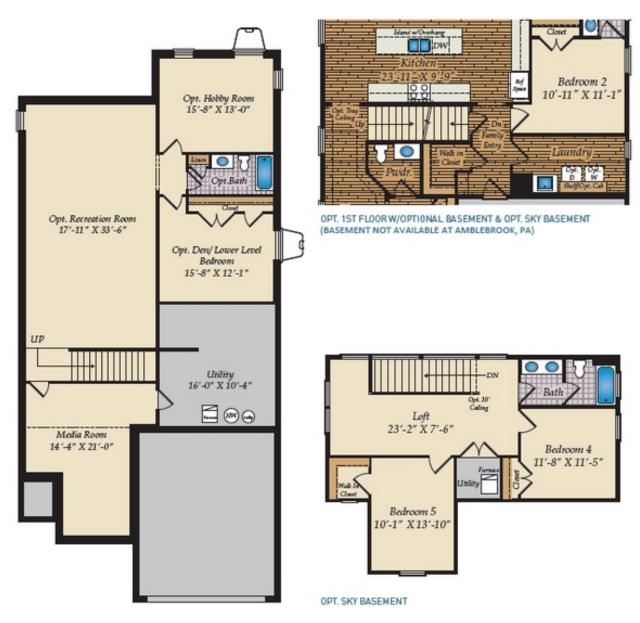

## OPTIONAL SKY BASMENT AND OPTIONAL BASMENT

OPT. FINISHED BASEMENT (BASEMENT NOT AVAILABLE AT AMBLEBROOK, PA)