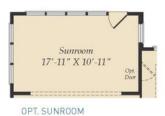

- Premium Homesite
- Additional 2nd floor containing loft, two bedrooms, and full bath with custom soaking tub
- Gourmet Kitchen with stainless steel appliances
- Tray ceilings in Foyer & Primary Suite
- Primary Suite with 4' extension and en-suite bathroom with freestanding tub
- Sunroom addition
- Fireplace in Family Room