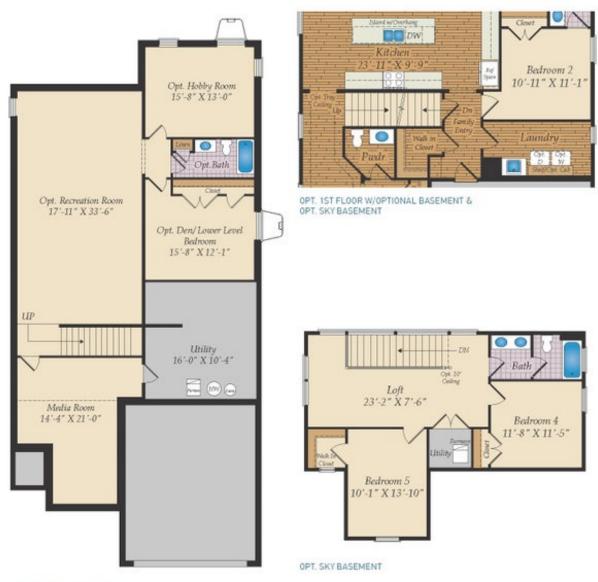

xury upgrades, in addition to the included standard features:

- Premium Homesite
- Additional 2nd floor containing loft, two bedrooms, and full bath with custom soaking tub
- Gourmet Kitchen with stainless steel appliances
- Tray ceilings in Foyer & Primary Suite
- Primary Suite with 4' extension and en-suite bathroom with freestanding tub
- Sunroom addition
- Fireplace in Family Room

Many more grand features await you in this Hayes floorplan! Some photos have been virtually staged to better showcase the true potential of rooms and spaces in the home. See New Home Sales Consultant for a complete list of included features.





## FIRST FLOOR





OPT. OWNER'S TUB AND SHOWER



OPT. OWNER'S WALK IN SHOWER



OPT, BEDROOM 3 WITH FULL BATH





## OPTIONAL SKY BASMENT AND OPTIONAL BASMENT



OPT. FINISHED BASEMENT





## OPTIONAL SKY BASMENT AND OPTIONAL BASMENT



OPT. FINISHED BASEMENT (BASEMENT NOT AVAILABLE AT AMBLEBROOK, PA)





## OTHER OPTIONS



OPT. CONCRETE PATIO



OPT. SCREENED PORCH



Opt. Hobby Room

OPT. WALKOUT BASEMENT



OPT. SINGLE AREAWAY



OPT. DOUBLE AREAWAY